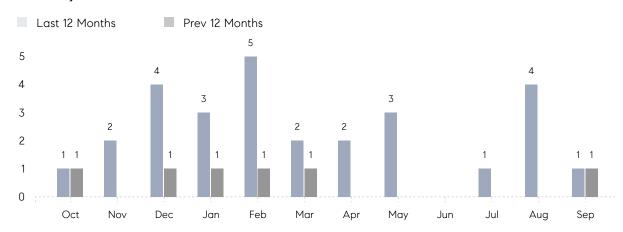

September 2021

# Lloyd Neck Market Insights

# Lloyd Neck

SUFFOLK, SEPTEMBER 2021

## **Property Statistics**

|               |               | Sep 2021  | Sep 2020  | % Change |  |
|---------------|---------------|-----------|-----------|----------|--|
| Single-Family | # OF SALES    | 1         | 1         | 0.0%     |  |
|               | SALES VOLUME  | \$915,000 | \$810,000 | 13.0%    |  |
|               | AVERAGE PRICE | \$915,000 | \$810,000 | 13.0%    |  |
|               | AVERAGE DOM   | 32        | 19        | 68.4%    |  |

### Monthly Sales



### Monthly Total Sales Volume



# COMPASS



Compass makes no representations or warranties, express or implied, with respect to future market conditions or prices of residential product at the time the subject property or any competitive property is complete and ready for occupancy or with respect to any report, study, finding, recommendation or other information provided by Compass herein. Moreover, no warranty, express or implied, is made or should be assumed regarding the accuracy, adequacy, completeness, legality, reliability, merchantability or fitness for a particular purpose of any information, in part or whole, contained herein. All material is presented with the understanding that Compass shall not be deemed to provide legal, accounting or other professional services. This is