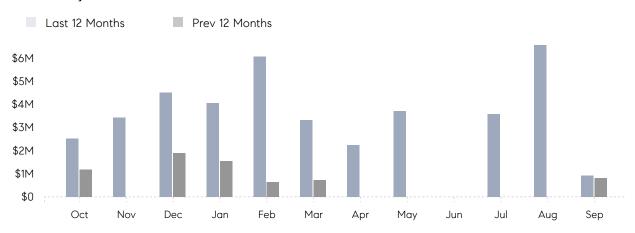

September 2021

# Lloyd Neck Market Insights

# Lloyd Neck

SUFFOLK, SEPTEMBER 2021

## **Property Statistics**

|               |               | Sep 2021  | Sep 2020  | % Change |  |
|---------------|---------------|-----------|-----------|----------|--|
| Single-Family | # OF SALES    | 1         | 1         | 0.0%     |  |
|               | SALES VOLUME  | \$915,000 | \$810,000 | 13.0%    |  |
|               | AVERAGE PRICE | \$915,000 | \$810,000 | 13.0%    |  |
|               | AVERAGE DOM   | 32        | 19        | 68.4%    |  |

### Monthly Sales



### Monthly Total Sales Volume



# COMPASS



Compass makes no representations or warranties, express or implied, with respect to future market conditions or prices of residential product at the time the subject property or any competitive property is complete and ready for occupancy or with respect to any report, study, finding, recommendation or other information provided by Compass herein. Moreover, no warranty, express or implied, is made or should be assumed regarding the accuracy, adequacy, completeness, legality, reliability, merchantability or fitness for a particular purpose of any information, in part or whole, contained herein. All material is presented with the understanding that Compass shall not be deemed to provide legal, accounting or other professional services. This is not intended to solicit the purch