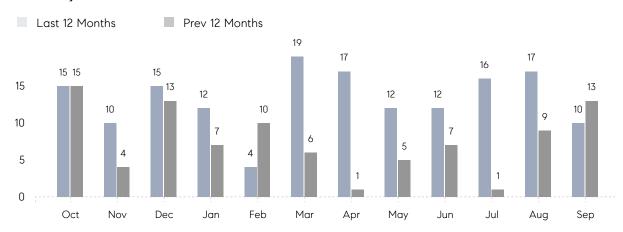

### Monthly Sales

### **Property Statistics**

|               |               | Sep 2021     | Sep 2020     | % Change |  |
|---------------|---------------|--------------|--------------|----------|--|
| Single-Family | # OF SALES    | 10           | 13           | -23.1%   |  |
|               | SALES VOLUME  | \$11,191,768 | \$13,254,000 | -15.6%   |  |
|               | AVERAGE PRICE | \$1,119,177  | \$1,019,538  | 9.8%     |  |
|               | AVERAGE DOM   | 41           | 115          | -64.3%   |  |