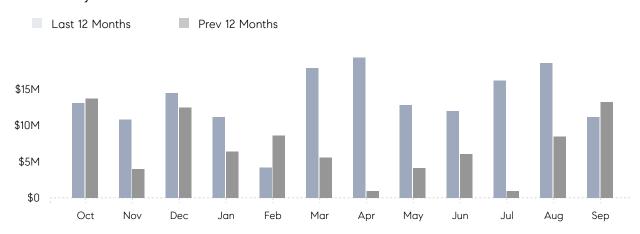

### Monthly Total Sales Volume

### **Property Statistics**

|               |               | Sep 2021     | Sep 2020     | % Change |  |
|---------------|---------------|--------------|--------------|----------|--|
| Single-Family | # OF SALES    | 10           | 13           | -23.1%   |  |
|               | SALES VOLUME  | \$11,191,768 | \$13,254,000 | -15.6%   |  |
|               | AVERAGE PRICE | \$1,119,177  | \$1,019,538  | 9.8%     |  |
|               | AVERAGE DOM   | 41           | 115          | -64.3%   |  |