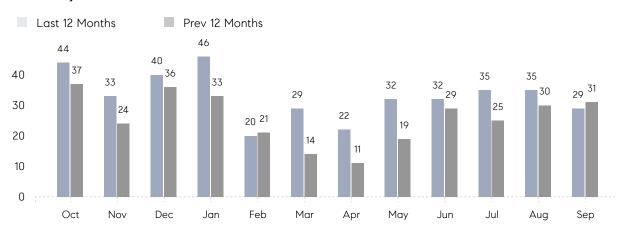

### Monthly Sales

## **Property Statistics**

|               |               | Sep 2021     | Sep 2020     | % Change |   |
|---------------|---------------|--------------|--------------|----------|---|
| Single-Family | # OF SALES    | 29           | 31           | -6.5%    | _ |
|               | SALES VOLUME  | \$14,943,500 | \$15,253,154 | -2.0%    |   |
|               | AVERAGE PRICE | \$515,293    | \$492,037    | 4.7%     |   |
|               | AVERAGE DOM   | 28           | 66           | -57.6%   |   |