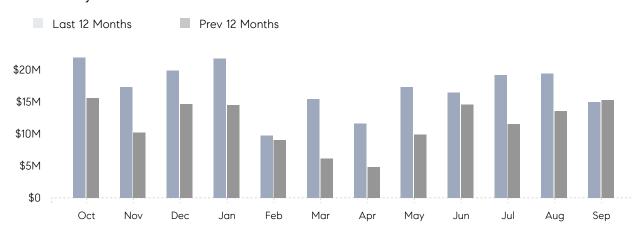

### Monthly Total Sales Volume

## **Property Statistics**

|               |               | Sep 2021     | Sep 2020     | % Change |   |
|---------------|---------------|--------------|--------------|----------|---|
| Single-Family | # OF SALES    | 29           | 31           | -6.5%    | _ |
|               | SALES VOLUME  | \$14,943,500 | \$15,253,154 | -2.0%    |   |
|               | AVERAGE PRICE | \$515,293    | \$492,037    | 4.7%     |   |
|               | AVERAGE DOM   | 28           | 66           | -57.6%   |   |