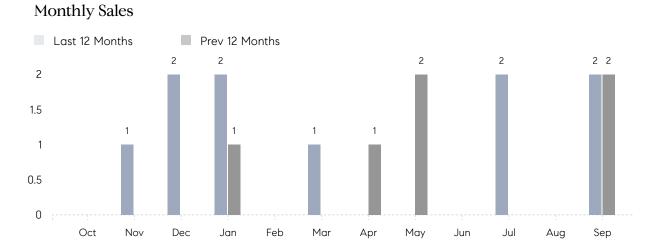

## **Property Statistics**

|               |               | Sep 2021    | Sep 2020    | % Change |
|---------------|---------------|-------------|-------------|----------|
| Single-Family | # OF SALES    | 2           | 2           | 0.0%     |
|               | SALES VOLUME  | \$5,850,000 | \$4,850,000 | 20.6%    |
|               | AVERAGE PRICE | \$2,925,000 | \$2,425,000 | 20.6%    |
|               | AVERAGE DOM   | 100         | 200         | -50.0%   |