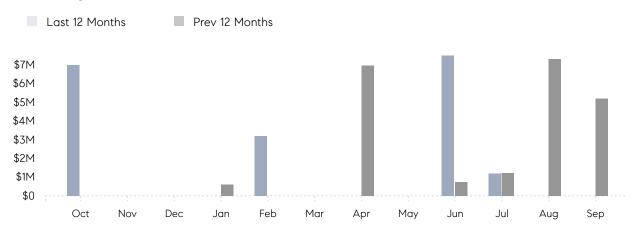

September 2021

# Centre Island Market Insights

# Centre Island

NASSAU, SEPTEMBER 2021

## **Property Statistics**

|               |               | Sep 2021 | Sep 2020    | % Change |   |
|---------------|---------------|----------|-------------|----------|---|
| Single-Family | # OF SALES    | 0        | 2           | 0.0%     | _ |
|               | SALES VOLUME  | \$0      | \$5,200,000 | -        |   |
|               | AVERAGE PRICE | \$0      | \$2,600,000 | -        |   |
|               | AVERAGE DOM   | 0        | 284         | _        |   |

### Monthly Sales



### Monthly Total Sales Volume



# COMPASS



Compass makes no representations or warranties, express or implied, with respect to future market conditions or prices of residential product at the time the subject property or any competitive property is complete and ready for occupancy or with respect to any report, study, finding, recommendation or other information provided by Compass herein. Moreover, no warranty, express or implied, is made or should be assumed regarding the accuracy, adequacy, completeness, legality, reliability, merchantability or fitness for a particular purpose of any information, in part or whole, contained herein. All material is presented with the understanding that Compass shall not be deemed to provide legal, accounting or other professional services. This is not intended to solicit the purch