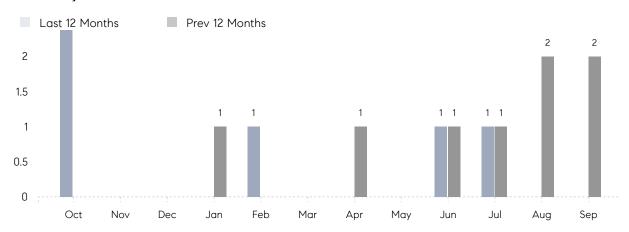

September 2021

# Centre Island Market Insights

# Centre Island

NASSAU, SEPTEMBER 2021

## **Property Statistics**

|               |               | Sep 2021 | Sep 2020    | % Change |   |
|---------------|---------------|----------|-------------|----------|---|
| Single-Family | # OF SALES    | 0        | 2           | 0.0%     | _ |
|               | SALES VOLUME  | \$0      | \$5,200,000 | -        |   |
|               | AVERAGE PRICE | \$0      | \$2,600,000 | -        |   |
|               | AVERAGE DOM   | 0        | 284         | _        |   |

### Monthly Sales



### Monthly Total Sales Volume



# COMPASS



Compass makes no representations or warranties, express or implied, with respect to future market conditions or prices of residential product at the time the subject property or any competitive property is complete and ready for occupancy or with respect to any report, study, finding, recommendation or other information provided by Compass herein. Moreover, no warranty, express or implied, is made or should be assumed regarding the accuracy, adequacy, completeness, legality, reliability, merchantability or fitness for a particular purpose of any information, in part or whole, contained herein. All material is presented with the understanding that Compass shall not be deemed to provide legal, accounting or other professional services. This is