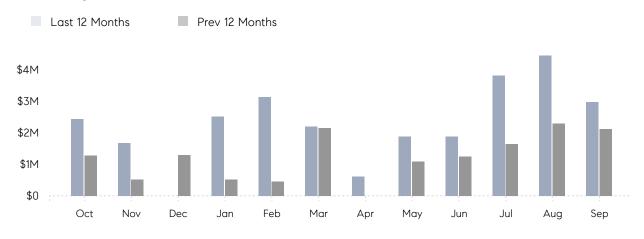

#### Monthly Total Sales Volume

### **Property Statistics**

|               |               | Sep 2021    | Sep 2020    | % Change |  |
|---------------|---------------|-------------|-------------|----------|--|
| Single-Family | # OF SALES    | 4           | 4           | 0.0%     |  |
|               | SALES VOLUME  | \$2,980,000 | \$2,115,000 | 40.9%    |  |
|               | AVERAGE PRICE | \$745,000   | \$528,750   | 40.9%    |  |
|               | AVERAGE DOM   | 43          | 29          | 48.3%    |  |