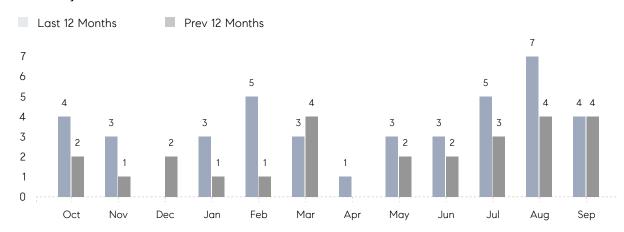

#### Monthly Sales

### **Property Statistics**

|               |               | Sep 2021    | Sep 2020    | % Change |  |
|---------------|---------------|-------------|-------------|----------|--|
| Single-Family | # OF SALES    | 4           | 4           | 0.0%     |  |
|               | SALES VOLUME  | \$2,980,000 | \$2,115,000 | 40.9%    |  |
|               | AVERAGE PRICE | \$745,000   | \$528,750   | 40.9%    |  |
|               | AVERAGE DOM   | 43          | 29          | 48.3%    |  |