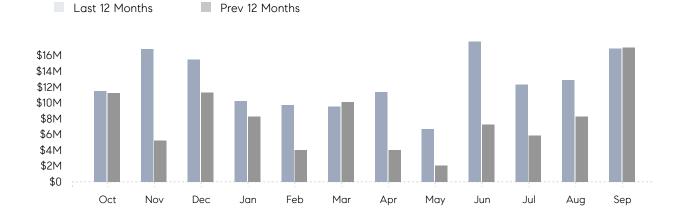

## **Property Statistics**

|               |               | Sep 2021     | Sep 2020     | % Change |
|---------------|---------------|--------------|--------------|----------|
| Single-Family | # OF SALES    | 28           | 31           | -9.7%    |
|               | SALES VOLUME  | \$16,880,500 | \$17,025,000 | -0.8%    |
|               | AVERAGE PRICE | \$602,875    | \$549,194    | 9.8%     |
|               | AVERAGE DOM   | 57           | 53           | 7.5%     |

## Monthly Total Sales Volume

Compass Long Island Monthly Market Insights

COMPASS

 $\sim$   $\sim$   $\sim$   $\sim$   $\sim$ / / / / / / / //// | | | | | / ------

Compass makes no representations or warranties, express or implied, with respect to future market conditions or prices of residential product at the time the subject property or any competitive property is complete and ready for occupancy or with respect to any report, study, finding, recommendation or other information provided by Compass herein. Moreover, no warranty, express or implied, is made or should be assumed regarding the accuracy, adequacy, completeness, legality, reliability, merchantability or fitness for a particular purpose of any information, in part or whole, contained herein. All material is presented with the understanding that Compass shall not be deemed to provide legal, accounting or other professional services. This is not intended to solicit the purchase or sale of any property. Any and all such warranties are hereby expressly disclaimed. Equal Housing Opportunity.