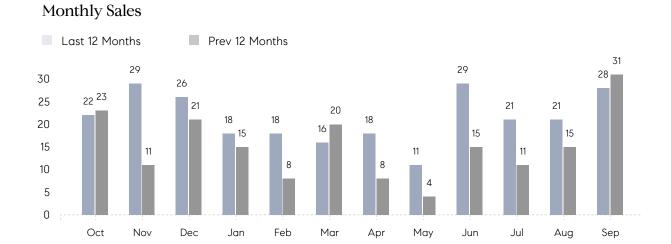

## **Property Statistics**

|               |               | Sep 2021     | Sep 2020     | % Change |
|---------------|---------------|--------------|--------------|----------|
| Single-Family | # OF SALES    | 28           | 31           | -9.7%    |
|               | SALES VOLUME  | \$16,880,500 | \$17,025,000 | -0.8%    |
|               | AVERAGE PRICE | \$602,875    | \$549,194    | 9.8%     |
|               | AVERAGE DOM   | 57           | 53           | 7.5%     |