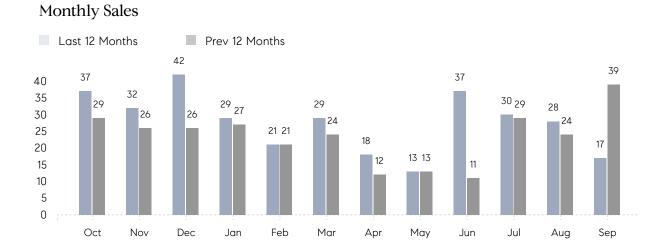

## **Property Statistics**

|               |               | Sep 2021    | Sep 2020     | % Change |
|---------------|---------------|-------------|--------------|----------|
| Single-Family | # OF SALES    | 17          | 39           | -56.4%   |
|               | SALES VOLUME  | \$9,730,650 | \$19,620,700 | -50.4%   |
|               | AVERAGE PRICE | \$572,391   | \$503,095    | 13.8%    |
|               | AVERAGE DOM   | 27          | 67           | -59.7%   |