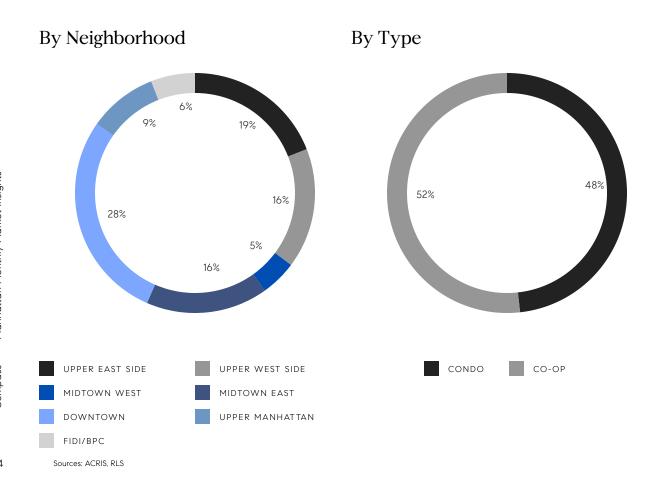

## Manhattan Market Insights August 2022

INVENTORY

### **Total Inventory**





## Manhattan Market Insights August 2022

CONTRACTS SIGNED

### Market Share By Price (Last Ask)





# . Manhattan Monthly Market Insights

## 7

## Manhattan Market Insights August 2022

OVERALL

|                               | AUG 2022    | JUL 2022    | % CHANGE | AUG 2021    | % CHANGE |
|-------------------------------|-------------|-------------|----------|-------------|----------|
| AVERAGE SALE PRICE            | \$1,917,818 | \$1,961,650 | -2.2%    | \$1,761,767 | 8.9%     |
| MEDIAN SALE PRICE             | \$1,212,000 | \$1,141,178 | 6.2%     | \$999,000   | 21.3%    |
| AVERAGE PRICE PER SQUARE FOOT | \$1,496     | \$1,464     | 2.2%     | \$1,376     | 8.7%     |
| AVERAGE DAYS ON MARKET        | 138         | 129         | 7.0%     | 172         | -19.8%   |
| AVERAGE DISCOUNT              | 3%          | 4%          |          | 6%          |          |
| INVENTORY