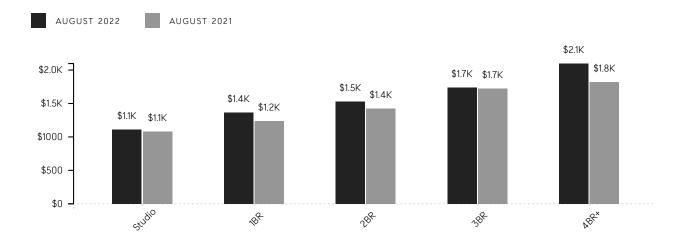

------------|-------------|-------------|----------|-------------|----------|
| AVERAGE SALE PRICE            | \$1,917,818 | \$1,961,650 | -2.2%    | \$1,761,767 | 8.9%     |
| MEDIAN SALE PRICE             | \$1,212,000 | \$1,141,178 | 6.2%     | \$999,000   | 21.3%    |
| AVERAGE PRICE PER SQUARE FOOT | \$1,496     | \$1,464     | 2.2%     | \$1,376     | 8.7%     |
| AVERAGE DAYS ON MARKET        | 138         | 129         | 7.0%     | 172         | -19.8%   |
| AVERAGE DISCOUNT              | 3%          | 4%          |          | 6%          |          |
| INVENTORY                     | 6,477       | 6,991       | -7.4%    | 5,871       | 10.3%    |
| CONTRACTS SIGNED              | 860         | 825         | 4.2%     | 1,322       | -34.9%   |

### Average Price Per Square Foot



## Manhattan Monthly Market Insights

## Manhattan Market Insights August 2022

CONDOS

|                               | AUG 2022    | JUL 2022    | % CHANGE | AUG 2021    | % CHANGE |
|-------------------------------|-------------|-------------|----------|-------------|----------|
| AVERAGE SALE PRICE            | \$2,589,096 | \$2,871,702 | -9.8%    | \$2,261,150 | 14.5%    |
| MEDIAN SALE PRICE             | \$1,650,000 | \$1,655,000 | -0.3%    | \$1,377,351 | 19.8%    |
| AVERAGE PRICE PER SQUARE FOOT | \$1,765     | \$1,732     | 1.9%     | \$1,620     | 9.0%     |
| AVERAGE DAYS ON MARKET        | 158         | 142         | 11.3%    | 191         | -17.3%   |
| AVERAGE DISCOUNT              | 3%          | 4%          |          | 7%          |          |
| INVENTORY