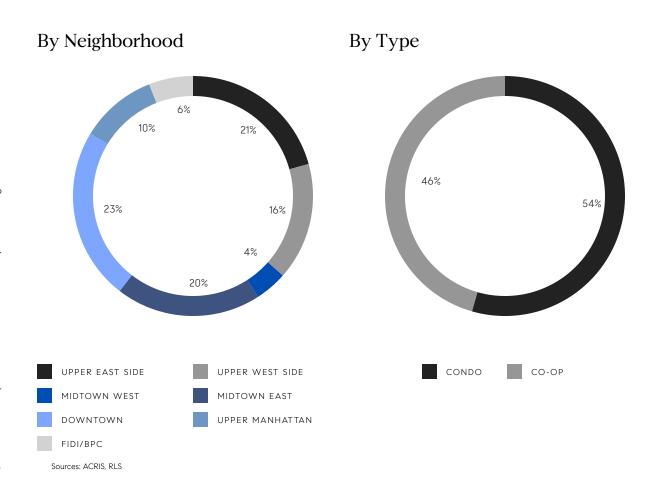

## Manhattan Market Insights August 2022

INVENTORY

### **Total Inventory**

### Market Share By Price (Last Ask)