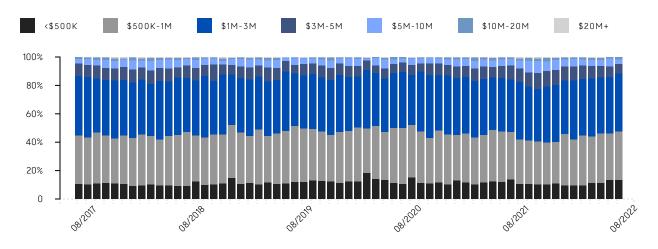

## Manhattan Market Insights August 2022

INVENTORY

### **Total Inventory**





## Manhattan Market Insights August 2022

CONTRACTS SIGNED

### Market Share By Price (Last Ask)





# . Manhattan Monthly Market Insights

## 7

## Manhattan Market Insights August 2022

OVERALL

|                               | AUG 2022    | JUL 2022    | % CHANGE | AUG 2021    | % CHANGE |
|-------------------------------|-------------|-------------|----------|-------------|----------|
| AVERAGE SALE PRICE            | \$1,917,818 | \$1,961,650 | -2.2%    | \$1,761,767 | 8.9%     |
| MEDIAN SALE PRICE             | \$1,212,000 | \$1,141,178 | 6.2%     | \$999,000   | 21.3%    |
| AVERAGE PRICE PER SQUARE FOOT | \$1,496     | \$1,464     | 2.2%     | \$1,376     | 8.7%     |
| AVERAGE DAYS ON MARKET        | 138         | 129         | 7.0%     | 172         | -19.8%   |
| AVERAGE DISCOUNT              | 3%          | 4%          |          | 6%          |          |
| INVENTORY