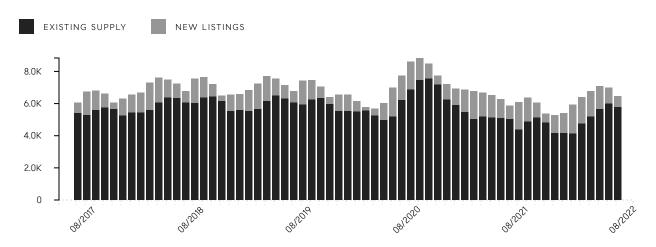

## Manhattan Market Insights August 2022

INVENTORY

### **Total Inventory**





## Manhattan Market Insights August 2022

CONTRACTS SIGNED

### Market Share By Price (Last Ask)





# . Manhattan Monthly Market Insights

## 7

## Manhattan Market Insights August 2022

OVERALL

|                               | AUG 2022    | JUL 2022    | % CHANGE | AUG 2021    | % CHANGE |
|-------------------------------|-------------|-------------|----------|-------------|----------|
| AVERAGE SALE PRICE            | \$1,917,818 | \$1,961,650 | -2.2%    | \$1,761,767 | 8.9%     |
| MEDIAN SALE PRICE             | \$1,212,000 | \$1,141,178 | 6.2%     | \$999,000   | 21.3%    |
| AVERAGE PRICE PER SQUARE FOOT | \$1,496     | \$1,464     | 2.2%     | \$1,376     | 8.7%     |
| AVERAGE DAYS ON MARKET        | 138         | 129         | 7.0%     | 172         | -19.8%   |
| AVERAGE