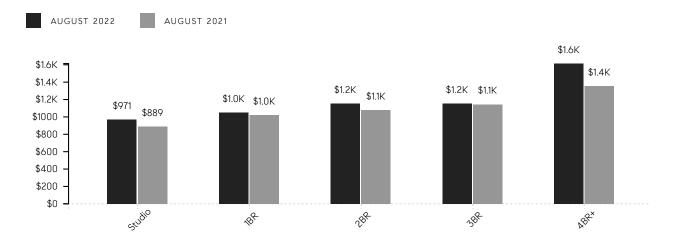

------------|-------------|-------------|----------|-------------|----------|
| AVERAGE SALE PRICE            | \$1,415,746 | \$1,238,405 | 14.3%    | \$1,317,603 | 7.4%     |
| MEDIAN SALE PRICE             | \$863,500   | \$845,000   | 2.2%     | \$795,000   | 8.6%     |
| AVERAGE PRICE PER SQUARE FOOT | \$1,119     | \$1,063     | 5.3%     | \$1,049     | 6.7%     |
| AVERAGE DAYS ON MARKET        | 125         | 121         | 3.3%     | 159         | -21.4%   |
| AVERAGE DISCOUNT              | 3%          | 3%          |          | 6%          |          |
| INVENTORY                     | 2,951       | 3,195       | -7.6%    | 2,641       | 11.7%    |
| CONTRACTS SIGNED              | 445         | 426         | 4.5%     | 679         | -34.5%   |

### Average Price Per Square Foot



## COMPASS



Compass makes no representations or warranties, express or implied, with respect to future market conditions or prices of residential product at the time the subject property or any competitive property is complete and ready for occupancy or with respect to any report, study, finding, recommendation or other information provided by Compass herein. Moreover, no warranty, express or implied, is made or should be assumed regarding the accuracy, adequacy, completeness, legality, reliability, merchantability or fitness for a particular purpose of any information, in part or whole, contained herein. All material is presented with the understanding that Compass shall not be deemed to provide legal, accounting or other professional services. This is not intended to solicit the purc