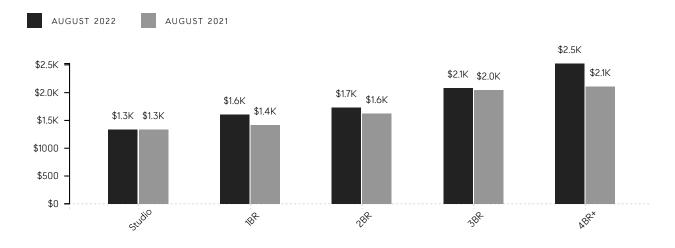

-------------|-------------|-------------|----------|-------------|----------|
| AVERAGE SALE PRICE            | \$2,589,096 | \$2,871,702 | -9.8%    | \$2,261,150 | 14.5%    |
| MEDIAN SALE PRICE             | \$1,650,000 | \$1,655,000 | -0.3%    | \$1,377,351 | 19.8%    |
| AVERAGE PRICE PER SQUARE FOOT | \$1,765     | \$1,732     | 1.9%     | \$1,620     | 9.0%     |
| AVERAGE DAYS ON MARKET        | 158         | 142         | 11.3%    | 191         | -17.3%   |
| AVERAGE DISCOUNT              | 3%          | 4%          |          | 7%          |          |
| INVENTORY                     | 3,526       | 3,796       | -7.1%    | 3,230       | 9.2%     |
| CONTRACTS SIGNED              | 415         | 399         | 4.0%     | 643         | -35.5%   |

## Average Price Per Square Foot



## Manhattan Monthly Market Insights

## Manhattan Market Insights August 2022

CO-OPS

|                               | AUG 2022    | JUL 2022    | % CHANGE | AUG 2021    | % CHANGE |
|-------------------------------|-------------|-------------|----------|-------------|----------|
| AVERAGE SALE PRICE            | \$1,415,746 | \$1,238,405 | 14.3%    | \$1,317,603 | 7.4%     |
| MEDIAN SALE PRICE             | \$863,500   | \$845,000   | 2.2%     | \$795,000   | 8.6%     |
| AVERAGE PRICE PER SQUARE FOOT | \$1,119     | \$1,063     | 5.3%     | \$1,049     | 6.7%     |
| AVERAGE DAYS ON MARKET        | 125         | 121         | 3.3%     | 159         | -21.4%   |
| AVERAGE DISCOUNT              | 3%          | 3%          |          | 6%          |          |
| INVENTORY