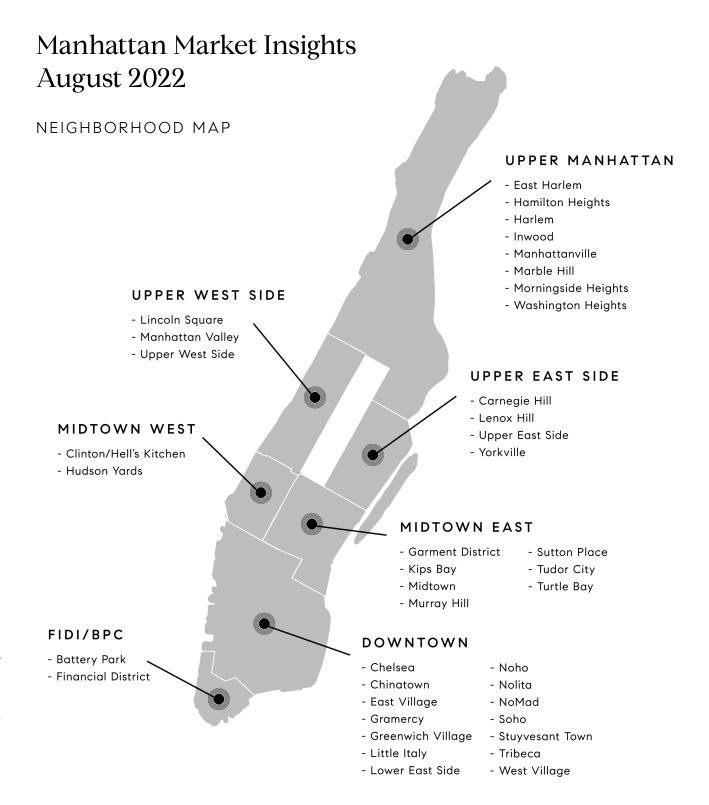

## Manhattan Market Insights August 2022

INVENTORY

### **Total Inventory**





## Manhattan Market Insights August 2022

CONTRACTS SIGNED

### Market Share By Price (Last Ask)





# . Manhattan Monthly Market Insights

## 7

## Manhattan Market Insights August 2022

OVERALL

|                               | AUG 2022    | JUL 2022    | % CHANGE | AUG 2021    | % CHANGE |
|-------------------------------|-------------|-------------|----------|-------------|----------|
| AVERAGE SALE PRICE            | \$1,917,818 | \$1,961,650 | -2.2%    | \$1,761,767 | 8.9%     |
| MEDIAN SALE PRICE             | \$1,212,000 | \$1,141,178 | 6.2%     | \$999,000   | 21.3%    |
| AVERAGE PRICE PER SQUARE FOOT | \$1,496     | \$1,464     | 2.2%     | \$1,376     | 8.7%     |
| AVERAGE DAYS ON MARKET