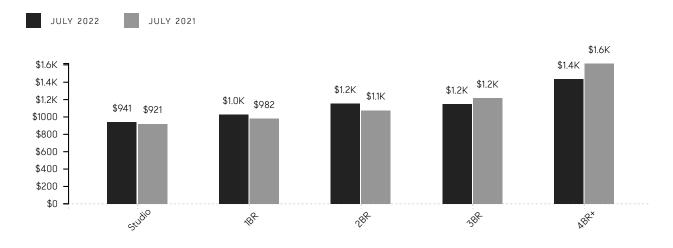

-------------|-------------|-------------|----------|-------------|----------|
| AVERAGE SALE PRICE            | \$1,287,565 | \$1,423,780 | -9.6%    | \$1,315,372 | -2.1%    |
| MEDIAN SALE PRICE             | \$865,000   | \$849,000   | 1.9%     | \$870,000   | -0.6%    |
| AVERAGE PRICE PER SQUARE FOOT | \$1,077     | \$1,106     | -2.6%    | \$1,048     | 2.8%     |
| AVERAGE DAYS ON MARKET        | 122         | 141         | -13.5%   | 178         | -31.5%   |
| AVERAGE DISCOUNT              | 3%          | 4%          |          | 7%          |          |
| INVENTORY                     | 3,202       | 3,238       | -1.1%    | 2,883       | 11.1%    |
| CONTRACTS SIGNED              | 425         | 599         | -29.0%   | 776         | -45.2%   |

## Average Price Per Square Foot



## COMPASS



Compass makes no representations or warranties, express or implied, with respect to future market conditions or prices of residential product at the time the subject property or any competitive property is complete and ready for occupancy or with respect to any report, study, finding, recommendation or other information provided by Compass herein. Moreover, no warranty, express or implied, is made or should be assumed regarding the accuracy, adequacy, completeness, legality, reliability, merchantability or fitness for a particular purpose of any information, in part or whole, contained herein. All material is presented with the understanding that Compass shall not be deemed to provide legal, accounting or other professional services. This is not intended to solicit the purc