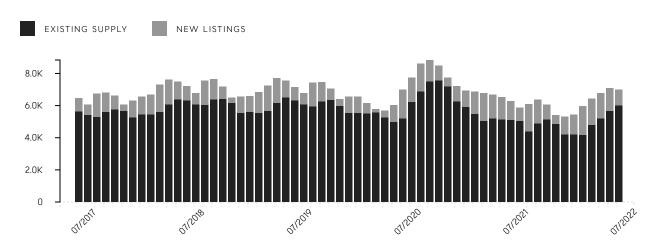

### **Total Inventory**

## Manhattan Market Insights July 2022

OVERALL

|                               | JUL 2022    | JUN 2022    | % CHANGE | JUL 2021    | % CHANGE |
|-------------------------------|-------------|-------------|----------|-------------|----------|
| AVERAGE SALE PRICE            | \$1,939,702 | \$2,061,430 | -5.9%    | \$1,854,975 | 4.6%     |
| MEDIAN SALE PRICE             | \$1,180,000 | \$1,221,500 | -3.4%    | \$1,200,000 | -1.7%    |
| AVERAGE PRICE PER SQUARE FOOT | \$1,468     | \$1,494     | -1.7%    | \$1,376     | 6.7%     |
| AVERAGE DAYS ON MARKET        | 134         | 157         | -14.6%   | 197         | -32.0%   |
| AVERAGE DISCOUNT              | 3%          | 4%          |          | 7%          |          |
| INVENTORY                     | 7,006       | 7,092       | -1.2%    | 6,283       | 11.5%    |
| CONTRACTS SIGNED              | 824         | 1,105       | -25.4%   | 1,459       | -43.5%   |