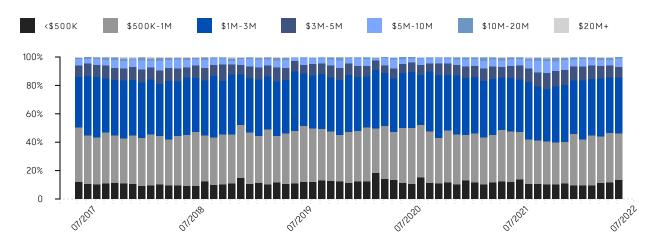

## Manhattan Market Insights July 2022

INVENTORY

### **Total Inventory**





## Manhattan Market Insights July 2022

CONTRACTS SIGNED

### Market Share By Price (Last Ask)





# Manhattan Monthly Market Insights

## Manhattan Market Insights July 2022

OVERALL

|                               | JUL 2022    | JUN 2022    | % CHANGE | JUL 2021    | % CHANGE |
|-------------------------------|-------------|-------------|----------|-------------|----------|
| AVERAGE SALE PRICE            | \$1,939,702 | \$2,061,430 | -5.9%    | \$1,854,975 | 4.6%     |
| MEDIAN SALE PRICE             | \$1,180,000 | \$1,221,500 | -3.4%    | \$1,200,000 | -1.7%    |
| AVERAGE PRICE PER SQUARE FOOT | \$1,468     | \$1,494     | -1.7%    | \$1,376     | 6.7%     |
| AVERAGE DAYS ON MARKET        | 134         | 157         | -14.6%   | 197         | -32.0%   |
| AVERAGE DISCOUNT              | 3%          | 4%          |          | 7%          |          |
| INVENTORY