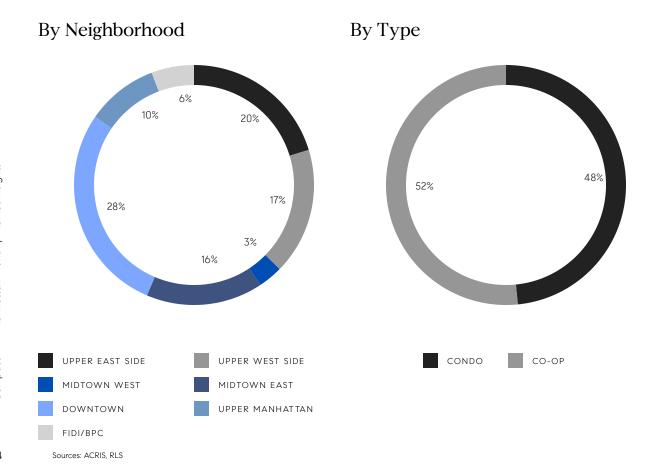

## Manhattan Market Insights July 2022

INVENTORY

### **Total Inventory**





## Manhattan Market Insights July 2022

CONTRACTS SIGNED

### Market Share By Price (Last Ask)





# Manhattan Monthly Market Insights

## Manhattan Market Insights July 2022

OVERALL

|                               | JUL 2022    | JUN 2022    | % CHANGE | JUL 2021    | % CHANGE |
|-------------------------------|-------------|-------------|----------|-------------|----------|
| AVERAGE SALE PRICE            | \$1,939,702 | \$2,061,430 | -5.9%    | \$1,854,975 | 4.6%     |
| MEDIAN SALE PRICE             | \$1,180,000 | \$1,221,500 | -3.4%    | \$1,200,000 | -1.7%    |
| AVERAGE PRICE PER SQUARE FOOT | \$1,468     | \$1,494     | -1.7%    | \$1,376     | 6.7%     |
| AVERAGE DAYS ON MARKET        | 134         | 157         | -14.6%   | 197         | -32.0%   |
| AVERAGE DISCOUNT              | 3%          | 4%          |          | 7%          |          |
| INVENTORY