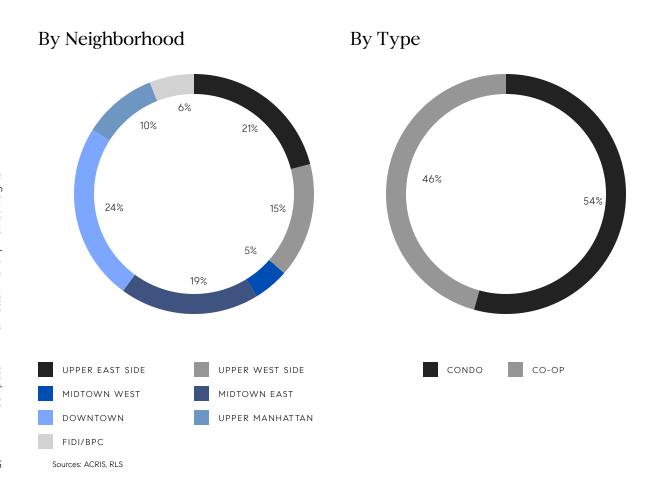

## Manhattan Market Insights July 2022

INVENTORY

### **Total Inventory**





## Manhattan Market Insights July 2022

CONTRACTS SIGNED

### Market Share By Price (Last Ask)





# Manhattan Monthly Market Insights

## Manhattan Market Insights July 2022

OVERALL

|                               | JUL 2022    | JUN 2022    | % CHANGE | JUL 2021    | % CHANGE |
|-------------------------------|-------------|-------------|----------|-------------|----------|
| AVERAGE SALE PRICE            | \$1,939,702 | \$2,061,430 | -5.9%    | \$1,854,975 | 4.6%     |
| MEDIAN SALE PRICE             | \$1,180,000 | \$1,221,500 | -3.4%    | \$1,200,000 | -1.7%    |
| AVERAGE PRICE PER SQUARE FOOT | \$1,468     | \$1,494     | -1.7%    | \$1,376     | 6.7%     |
| AVERAGE DAYS ON MARKET        | 134         | 157         | -14.6%   | 197         | -32.0%   |
| AVERAGE DISCOUNT