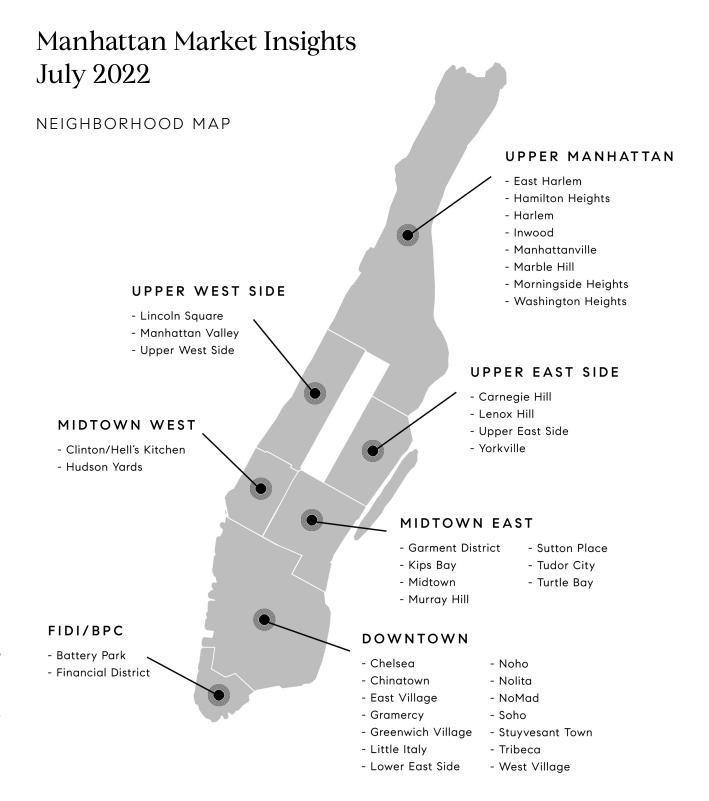

## Manhattan Market Insights July 2022

INVENTORY

### **Total Inventory**





## Manhattan Market Insights July 2022

CONTRACTS SIGNED

### Market Share By Price (Last Ask)





# Manhattan Monthly Market Insights

## Manhattan Market Insights July 2022

OVERALL

|                               | JUL 2022    | JUN 2022    | % CHANGE | JUL 2021    | % CHANGE |
|-------------------------------|-------------|-------------|----------|-------------|----------|
| AVERAGE SALE PRICE            | \$1,939,702 | \$2,061,430 | -5.9%    | \$1,854,975 | 4.6%     |
| MEDIAN SALE PRICE             | \$1,180,000 | \$1,221,500 | -3.4%    | \$1,200,000 | -1.7%    |
| AVERAGE PRICE PER SQUARE FOOT | \$1,468     | \$1,494     | -1.7%    | \$1,376     | 6.7%     |
| AVERAGE DAYS ON MARKET        | 134