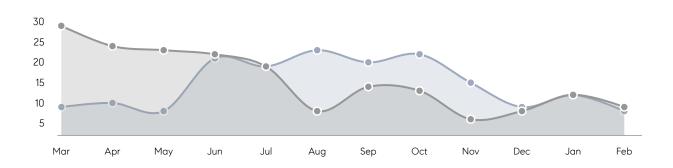

| % OF ASKING PRICE  | 108%      | 103%      |           |
|                | AVERAGE SOLD PRICE | \$460,000 | \$755,556 | -39%      |
|                | # OF CONTRACTS     | 4         | 8         | -50%      |
|                | NEW LISTINGS       | 4         | 6         | -33%      |
| Condo/Co-op/TH | AVERAGE DOM        | 14        | -         | -         |
|                | % OF ASKING PRICE  | 104%      | -         |           |
|                | AVERAGE SOLD PRICE | \$498,500 | -         | -         |
|                | # OF CONTRACTS     | 5         | 3         | 67%       |
|                | NEW LISTINGS       | 4         | 2         | 100%      |
|                |                    |           |           |           |

# Whippany

### FEBRUARY 2022

### Monthly Inventory





### Contracts By Price Range



### Listings By Price Range



# COMPASS



Compass makes no representations or warranties, express or implied, with respect to future market conditions or prices of residential product at the time the subject property or any competitive property is complete and ready for occupancy or with respect to any report, study, finding, recommendation or other information provided by Compass herein. Moreover, no warranty, express or implied, is made or should be assumed regarding the accuracy, adequacy, completeness, legality, reliability, merchantability or fitness for a particular purpose of any information, in part or whole, contained herein. All material is presented with the understanding that Compass shall not be deemed to provide legal, accounting or other p