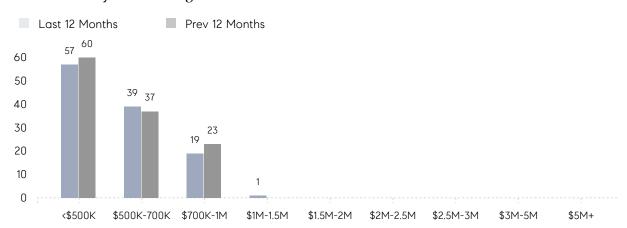

| 103%      |           |
|                | AVERAGE SOLD PRICE | \$460,000 | \$755,556 | -39%      |
|                | # OF CONTRACTS     | 4         | 8         | -50%      |
|                | NEW LISTINGS       | 4         | 6         | -33%      |
| Condo/Co-op/TH | AVERAGE DOM        | 14        | -         | -         |
|                | % OF ASKING PRICE  | 104%      | -         |           |
|                | AVERAGE SOLD PRICE | \$498,500 | -         | -         |
|                | # OF CONTRACTS     | 5         | 3         | 67%       |
|                | NEW LISTINGS       | 4         | 2         | 100%      |
|                |                    |           |           |           |

# Whippany

### FEBRUARY 2022

### Monthly Inventory





### Contracts By Price Range



### Listings By Price Range



# COMPASS



Compass makes no representations or warranties, express or implied, with respect to future market conditions or prices of residential product at the time the subject property or any competitive property is complete and ready for occupancy or with respect to any report, study, finding, recommendation or other information provided by Compass herein. Moreover, no warranty, express or implied, is made or should be assumed regarding the accuracy, adequacy, completeness, legality, reliability, merchantability or fitness for a particular purpose of any information, in part or whole, contained herein. All material is presented with the understanding that Compass shall not be deemed to provide legal, accounting or other professional services. This is no