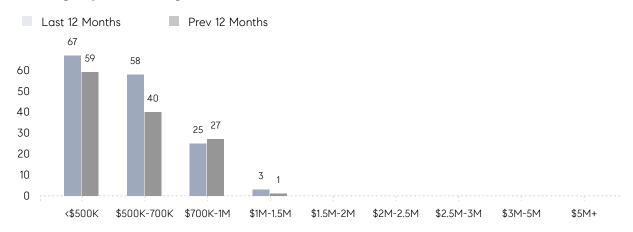

| AVERAGE SOLD PRICE | \$460,000 | \$755,556 | -39%      |
|                | # OF CONTRACTS     | 4         | 8         | -50%      |
|                | NEW LISTINGS       | 4         | 6         | -33%      |
| Condo/Co-op/TH | AVERAGE DOM        | 14        | -         | -         |
|                | % OF ASKING PRICE  | 104%      | -         |           |
|                | AVERAGE SOLD PRICE | \$498,500 | -         | -         |
|                | # OF CONTRACTS     | 5         | 3         | 67%       |
|                | NEW LISTINGS       | 4         | 2         | 100%      |
|                |                    |           |           |           |

# Whippany

### FEBRUARY 2022

### Monthly Inventory





### Contracts By Price Range



### Listings By Price Range



# COMPASS



Compass makes no representations or warranties, express or implied, with respect to future market conditions or prices of residential product at the time the subject property or any competitive property is complete and ready for occupancy or with respect to any report, study, finding, recommendation or other information provided by Compass herein. Moreover, no warranty, express or implied, is made or should be assumed regarding the accuracy, adequacy, completeness, legality, reliability, merchantability or fitness for a particular purpose of any information, in part or whole, contained herein. All material is presented with the understanding that Compass shall not be deemed to provide legal, accounting or other professional services. This is not intended to solicit the purch