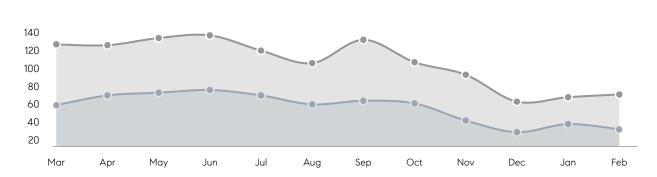

|                | AVERAGE SOLD PRICE | \$1,086,981 | \$1,034,271 | 5%       |
|                | # OF CONTRACTS     | 40          | 40          | 0%       |
|                | NEW LISTINGS       | 44          | 52          | -15%     |
| Condo/Co-op/TH | AVERAGE DOM        | 48          | 57          | -16%     |
|                | % OF ASKING PRICE  | 103%        | 99%         |          |
|                | AVERAGE SOLD PRICE | \$385,913   | \$577,500   | -33%     |
|                | # OF CONTRACTS     | 4           | 3           | 33%      |
|                | NEW LISTINGS       | 1           | 2           | -50%     |
|                |                    |             |             |          |

Feb 2022

Feb 2021

% Change

# Westfield

### FEBRUARY 2022

### Monthly Inventory





### Contracts By Price Range



### Listings By Price Range



# COMPASS



Compass makes no representations or warranties, express or implied, with respect to future market conditions or prices of residential product at the time the subject property or any competitive property is complete and ready for occupancy or with respect to any report, study, finding, recommendation or other information provided by Compass herein. Moreover, no warranty, express or implied, is made or should be assumed regarding the accuracy, adequacy, completeness, legality, reliability, merchantability or fitness for a particular purpose of any information, in part or whole, contained herein. All material is presented with the understanding that Compass shall not be deemed to provide legal, accounting or other p