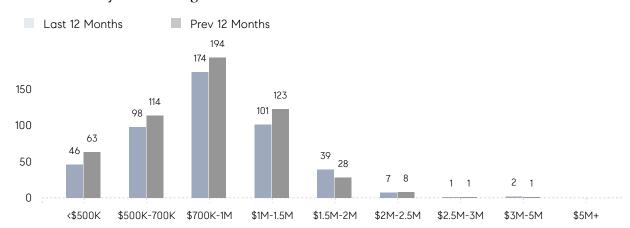

PRICE | \$1,086,981 | \$1,034,271 | 5%       |
|                | # OF CONTRACTS     | 40          | 40          | 0%       |
|                | NEW LISTINGS       | 44          | 52          | -15%     |
| Condo/Co-op/TH | AVERAGE DOM        | 48          | 57          | -16%     |
|                | % OF ASKING PRICE  | 103%        | 99%         |          |
|                | AVERAGE SOLD PRICE | \$385,913   | \$577,500   | -33%     |
|                | # OF CONTRACTS     | 4           | 3           | 33%      |
|                | NEW LISTINGS       | 1           | 2           | -50%     |
|                |                    |             |             |          |

Feb 2022

Feb 2021

% Change

# Westfield

### FEBRUARY 2022

### Monthly Inventory





### Contracts By Price Range



### Listings By Price Range



# COMPASS



Compass makes no representations or warranties, express or implied, with respect to future market conditions or prices of residential product at the time the subject property or any competitive property is complete and ready for occupancy or with respect to any report, study, finding, recommendation or other information provided by Compass herein. Moreover, no warranty, express or implied, is made or should be assumed regarding the accuracy, adequacy, completeness, legality, reliability, merchantability or fitness for a particular purpose of any information, in part or whole, contained herein. All material is presented with the understanding that Compass shall not be deemed to provide legal, accounting or other professional services. This is no