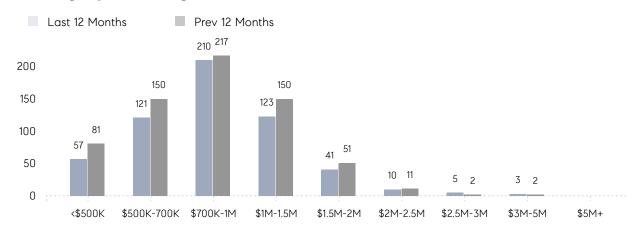

271 | 5%       |
|                | # OF CONTRACTS     | 40          | 40          | 0%       |
|                | NEW LISTINGS       | 44          | 52          | -15%     |
| Condo/Co-op/TH | AVERAGE DOM        | 48          | 57          | -16%     |
|                | % OF ASKING PRICE  | 103%        | 99%         |          |
|                | AVERAGE SOLD PRICE | \$385,913   | \$577,500   | -33%     |
|                | # OF CONTRACTS     | 4           | 3           | 33%      |
|                | NEW LISTINGS       | 1           | 2           | -50%     |
|                |                    |             |             |          |

Feb 2022

Feb 2021

% Change

# Westfield

### FEBRUARY 2022

### Monthly Inventory





### Contracts By Price Range



### Listings By Price Range



# COMPASS



Compass makes no representations or warranties, express or implied, with respect to future market conditions or prices of residential product at the time the subject property or any competitive property is complete and ready for occupancy or with respect to any report, study, finding, recommendation or other information provided by Compass herein. Moreover, no warranty, express or implied, is made or should be assumed regarding the accuracy, adequacy, completeness, legality, reliability, merchantability or fitness for a particular purpose of any information, in part or whole, contained herein. All material is presented with the understanding that Compass shall not be deemed to provide legal, accounting or other professional services. This is not intended to solicit the purch