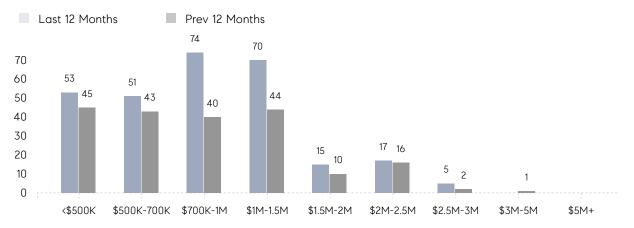

AVERAGE SOLD PRICE | \$1,351,666 | \$1,173,800 | 15%      |
|                | # OF CONTRACTS     | 6           | 2           | 200%     |
|                | NEW LISTINGS       | 6           | 6           | 0%       |
| Condo/Co-op/TH | AVERAGE DOM        | 73          | 48          | 52%      |
|                | % OF ASKING PRICE  | 96%         | 100%        |          |
|                | AVERAGE SOLD PRICE | \$719,000   | \$555,125   | 30%      |
|                | # OF CONTRACTS     | 24          | 23          | 4%       |
|                | NEW LISTINGS       | 29          | 30          | -3%      |
|                |                    |             |             |          |

Sources: Garden State MLS, Hudson MLS, NJ MLS

# Weehawken

#### FEBRUARY 2022

#### Monthly Inventory





### Contracts By Price Range



### Listings By Price Range

COMPASS

 $\sim$   $\sim$   $\sim$   $\sim$   $\sim$ / / / / / / / //// | | | | | / ------

Compass makes no representations or warranties, express or implied, with respect to future market conditions or prices of residential product at the time the subject property or any competitive property is complete and ready for occupancy or with respect to any report, study, finding, recommendation or other information provided by Compass herein. Moreover, no warranty, express or implied, is made or should be assumed regarding the accuracy, adequacy, completeness, legality, reliability, merchantability or fitness for a particular purpose of any information, in part or whole, contained herein. All material is presented with the understan