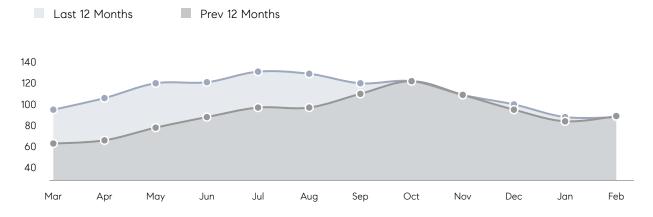

| AVERAGE SOLD PRICE | \$1,351,666 | \$1,173,800 | 15%      |
|                | # OF CONTRACTS     | 6           | 2           | 200%     |
|                | NEW LISTINGS       | 6           | 6           | 0%       |
| Condo/Co-op/TH | AVERAGE DOM        | 73          | 48          | 52%      |
|                | % OF ASKING PRICE  | 96%         | 100%        |          |
|                | AVERAGE SOLD PRICE | \$719,000   | \$555,125   | 30%      |
|                | # OF CONTRACTS     | 24          | 23          | 4%       |
|                | NEW LISTINGS       | 29          | 30          | -3%      |
|                |                    |             |             |          |

Sources: Garden State MLS, Hudson MLS, NJ MLS

# Weehawken

#### FEBRUARY 2022

#### Monthly Inventory





### Contracts By Price Range



### Listings By Price Range

COMPASS

 $\sim$   $\sim$   $\sim$   $\sim$   $\sim$ / / / / / / / //// | | | | | / ------

Compass makes no representations or warranties, express or implied, with respect to future market conditions or prices of residential product at the time the subject property or any competitive property is complete and ready for occupancy or with respect to any report, study, finding, recommendation or other information provided by Compass herein. Moreover, no warranty, express or implied, is made or should be assumed regarding the accuracy, adequacy, completeness, legality, reliability, merchantability or fitness for a particular purpose of any information, in part or whole, contained herein. All material is presented with the underst