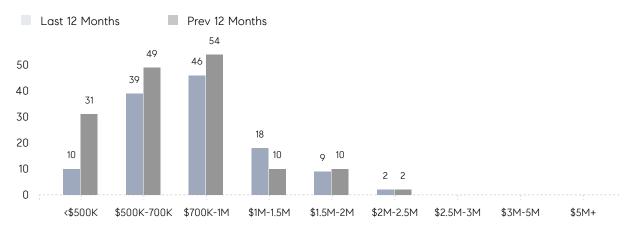

|          |
|                | AVERAGE SOLD PRICE | \$948,200 | \$804,142 | 18%      |
|                | # OF CONTRACTS     | 8         | 8         | 0%       |
|                | NEW LISTINGS       | 8         | 7         | 14%      |
| Condo/Co-op/TH | AVERAGE DOM        | -         | -         | -        |
|                | % OF ASKING PRICE  | -         | -         |          |
|                | AVERAGE SOLD PRICE | -         | -         | -        |
|                | # OF CONTRACTS     | 1         | 0         | 0%       |
|                | NEW LISTINGS       | 1         | 0         | 0%       |
|                |                    |           |           |          |

Feb 2022

# Tewksbury Township

### FEBRUARY 2022

### Monthly Inventory





### Contracts By Price Range



### Listings By Price Range



# COMPASS



Compass makes no representations or warranties, express or implied, with respect to future market conditions or prices of residential product at the time the subject property or any competitive property is complete and ready for occupancy or with respect to any report, study, finding, recommendation or other information provided by Compass herein. Moreover, no warranty, express or implied, is made or should be assumed regarding the accuracy, adequacy, completeness, legality, reliability, merchantability or fitness for a particular purpose of any information, in part or whole, contained herein. All material is presented with the understanding that Compass shall not be deemed to provide legal, accounting or other professional services. This is no