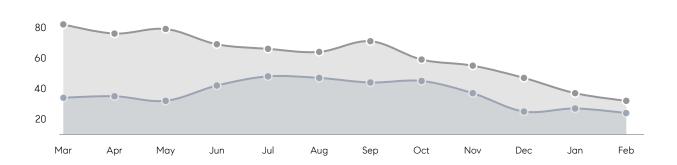

ING PRICE  | 97%       | 99%       |          |
|                | AVERAGE SOLD PRICE | \$948,200 | \$804,142 | 18%      |
|                | # OF CONTRACTS     | 8         | 8         | 0%       |
|                | NEW LISTINGS       | 8         | 7         | 14%      |
| Condo/Co-op/TH | AVERAGE DOM        | -         | -         | -        |
|                | % OF ASKING PRICE  | -         | -         |          |
|                | AVERAGE SOLD PRICE | -         | -         | -        |
|                | # OF CONTRACTS     | 1         | 0         | 0%       |
|                | NEW LISTINGS       | 1         | 0         | 0%       |
|                |                    |           |           |          |

Feb 2022

# Tewksbury Township

### FEBRUARY 2022

### Monthly Inventory





### Contracts By Price Range



### Listings By Price Range



# COMPASS



Compass makes no representations or warranties, express or implied, with respect to future market conditions or prices of residential product at the time the subject property or any competitive property is complete and ready for occupancy or with respect to any report, study, finding, recommendation or other information provided by Compass herein. Moreover, no warranty, express or implied, is made or should be assumed regarding the accuracy, adequacy, completeness, legality, reliability, merchantability or fitness for a particular purpose of any information, in part or whole, contained herein. All material is presented with the understanding that Compass shall not be deemed to provide legal, accounting or other p