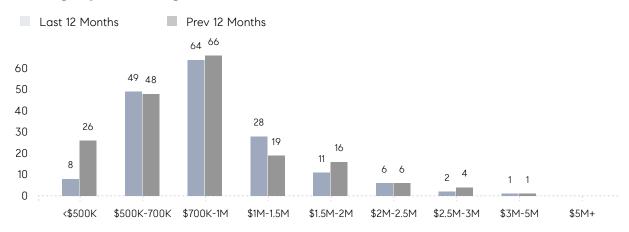

| AVERAGE SOLD PRICE | \$948,200 | \$804,142 | 18%      |
|                | # OF CONTRACTS     | 8         | 8         | 0%       |
|                | NEW LISTINGS       | 8         | 7         | 14%      |
| Condo/Co-op/TH | AVERAGE DOM        | -         | -         | -        |
|                | % OF ASKING PRICE  | -         | -         |          |
|                | AVERAGE SOLD PRICE | -         | -         | -        |
|                | # OF CONTRACTS     | 1         | 0         | 0%       |
|                | NEW LISTINGS       | 1         | 0         | 0%       |
|                |                    |           |           |          |

Feb 2022

# Tewksbury Township

### FEBRUARY 2022

### Monthly Inventory





### Contracts By Price Range



### Listings By Price Range



# COMPASS



Compass makes no representations or warranties, express or implied, with respect to future market conditions or prices of residential product at the time the subject property or any competitive property is complete and ready for occupancy or with respect to any report, study, finding, recommendation or other information provided by Compass herein. Moreover, no warranty, express or implied, is made or should be assumed regarding the accuracy, adequacy, completeness, legality, reliability, merchantability or fitness for a particular purpose of any information, in part or whole, contained herein. All material is presented with the understanding that Compass shall not be deemed to provide legal, accounting or other professional services. This is not intended to solicit the purch