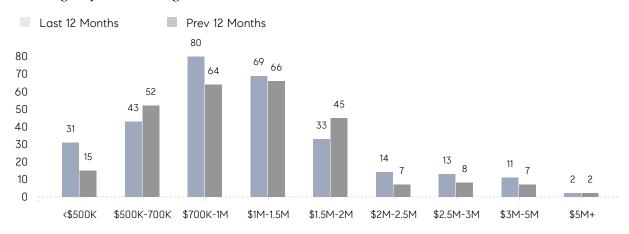

5,136 | 33%      |
|                | # OF CONTRACTS     | 15          | 30          | -50%     |
|                | NEW LISTINGS       | 9           | 26          | -65%     |
| Condo/Co-op/TH | AVERAGE DOM        | 108         | 245         | -56%     |
|                | % OF ASKING PRICE  | 102%        | 97%         |          |
|                | AVERAGE SOLD PRICE | \$260,500   | \$612,500   | -57%     |
|                | # OF CONTRACTS     | 1           | 3           | -67%     |
|                | NEW LISTINGS       | 2           | 1           | 100%     |
|                |                    |             |             |          |

Feb 2022

Feb 2021

% Change

# Tenafly

### FEBRUARY 2022

### Monthly Inventory





### Contracts By Price Range



### Listings By Price Range



# COMPASS



Compass makes no representations or warranties, express or implied, with respect to future market conditions or prices of residential product at the time the subject property or any competitive property is complete and ready for occupancy or with respect to any report, study, finding, recommendation or other information provided by Compass herein. Moreover, no warranty, express or implied, is made or should be assumed regarding the accuracy, adequacy, completeness, legality, reliability, merchantability or fitness for a particular purpose of any information, in part or whole, contained herein. All material is presented with the understanding that Compass shall not be deemed to provide legal, accounting or other professional services. This is not intended to solicit the purch