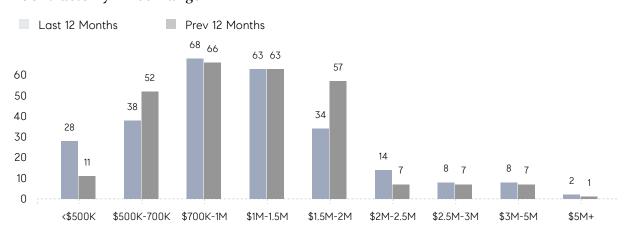

LD PRICE | \$1,472,000 | \$1,105,136 | 33%      |
|                | # OF CONTRACTS     | 15          | 30          | -50%     |
|                | NEW LISTINGS       | 9           | 26          | -65%     |
| Condo/Co-op/TH | AVERAGE DOM        | 108         | 245         | -56%     |
|                | % OF ASKING PRICE  | 102%        | 97%         |          |
|                | AVERAGE SOLD PRICE | \$260,500   | \$612,500   | -57%     |
|                | # OF CONTRACTS     | 1           | 3           | -67%     |
|                | NEW LISTINGS       | 2           | 1           | 100%     |
|                |                    |             |             |          |

Feb 2022

Feb 2021

% Change

# Tenafly

### FEBRUARY 2022

### Monthly Inventory





### Contracts By Price Range



### Listings By Price Range



# COMPASS



Compass makes no representations or warranties, express or implied, with respect to future market conditions or prices of residential product at the time the subject property or any competitive property is complete and ready for occupancy or with respect to any report, study, finding, recommendation or other information provided by Compass herein. Moreover, no warranty, express or implied, is made or should be assumed regarding the accuracy, adequacy, completeness, legality, reliability, merchantability or fitness for a particular purpose of any information, in part or whole, contained herein. All material is presented with the understanding that Compass shall not be deemed to provide legal, accounting or other professional services. This is no