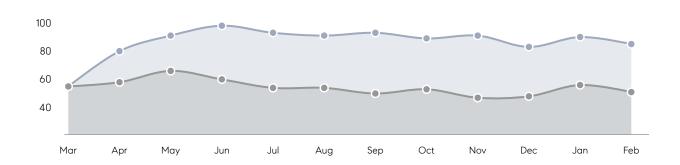

|
|                | AVERAGE SOLD PRICE | \$1,472,000 | \$1,105,136 | 33%      |
|                | # OF CONTRACTS     | 15          | 30          | -50%     |
|                | NEW LISTINGS       | 9           | 26          | -65%     |
| Condo/Co-op/TH | AVERAGE DOM        | 108         | 245         | -56%     |
|                | % OF ASKING PRICE  | 102%        | 97%         |          |
|                | AVERAGE SOLD PRICE | \$260,500   | \$612,500   | -57%     |
|                | # OF CONTRACTS     | 1           | 3           | -67%     |
|                | NEW LISTINGS       | 2           | 1           | 100%     |
|                |                    |             |             |          |

Feb 2022

Feb 2021

% Change

# Tenafly

### FEBRUARY 2022

### Monthly Inventory





### Contracts By Price Range



### Listings By Price Range



# COMPASS



Compass makes no representations or warranties, express or implied, with respect to future market conditions or prices of residential product at the time the subject property or any competitive property is complete and ready for occupancy or with respect to any report, study, finding, recommendation or other information provided by Compass herein. Moreover, no warranty, express or implied, is made or should be assumed regarding the accuracy, adequacy, completeness, legality, reliability, merchantability or fitness for a particular purpose of any information, in part or whole, contained herein. All material is presented with the understanding that Compass shall not be deemed to provide legal, accounting or other p