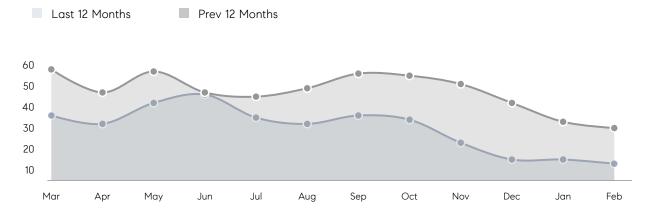

| % OF ASKING PRICE  | 111%      | 107%      |          |
|                | AVERAGE SOLD PRICE | \$782,483 | \$720,417 | 9%       |
|                | # OF CONTRACTS     | 15        | 16        | -6%      |
|                | NEW LISTINGS       | 14        | 14        | 0%       |
| Condo/Co-op/TH | AVERAGE DOM        | 30        | 84        | -64%     |
|                | % OF ASKING PRICE  | 99%       | 99%       |          |
|                | AVERAGE SOLD PRICE | \$332,000 | \$355,500 | -7%      |
|                | # OF CONTRACTS     | 3         | 1         | 200%     |
|                | NEW LISTINGS       | 1         | 1         | 0%       |
|                |                    |           |           |          |

# South Orange

#### FEBRUARY 2022

#### Monthly Inventory





### Contracts By Price Range

### Listings By Price Range



COMPASS

 $\sim$   $\sim$   $\sim$   $\sim$   $\sim$ / / / / / / / //// | | | | | / ------

Compass makes no representations or warranties, express or implied, with respect to future market conditions or prices of residential product at the time the subject property or any competitive property is complete and ready for occupancy or with respect to any report, study, finding, recommendation or other information provided by Compass herein. Moreover, no warranty, express or implied, is made or should be assumed regarding the accuracy, adequacy, completeness, legality, reliability, merchantability or fitness for a particular purpose of any information, in part or whole, contained herein. All material is presented with the underst