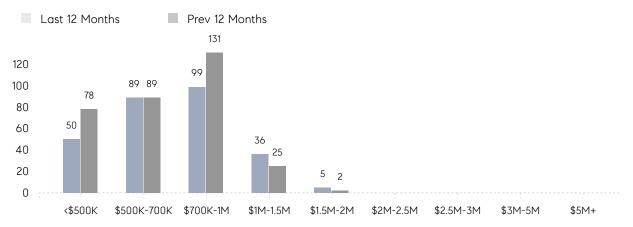

| % OF ASKING PRICE  | 111%      | 107%      |          |
|                | AVERAGE SOLD PRICE | \$782,483 | \$720,417 | 9%       |
|                | # OF CONTRACTS     | 15        | 16        | -6%      |
|                | NEW LISTINGS       | 14        | 14        | 0%       |
| Condo/Co-op/TH | AVERAGE DOM        | 30        | 84        | -64%     |
|                | % OF ASKING PRICE  | 99%       | 99%       |          |
|                | AVERAGE SOLD PRICE | \$332,000 | \$355,500 | -7%      |
|                | # OF CONTRACTS     | 3         | 1         | 200%     |
|                | NEW LISTINGS       | 1         | 1         | 0%       |
|                |                    |           |           |          |

# South Orange

#### FEBRUARY 2022

#### Monthly Inventory





### Contracts By Price Range

### Listings By Price Range



COMPASS

 $\sim$   $\sim$   $\sim$   $\sim$   $\sim$ / / / / / / / //// | | | | | / ------

Compass makes no representations or warranties, express or implied, with respect to future market conditions or prices of residential product at the time the subject property or any competitive property is complete and ready for occupancy or with respect to any report, study, finding, recommendation or other information provided by Compass herein. Moreover, no warranty, express or implied, is made or should be assumed regarding the accuracy, adequacy, completeness, legality, reliability, merchantability or fitness for a particular purpose of any information, in part or whole, contained herein. All material is presented with the understan