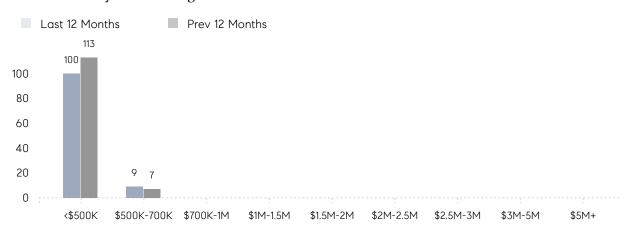

6        | 21        | 167%     |
|                | % OF ASKING PRICE  | 103%      | 101%      |          |
|                | AVERAGE SOLD PRICE | \$464,000 | \$486,129 | -5%      |
|                | # OF CONTRACTS     | 10        | 3         | 233%     |
|                | NEW LISTINGS       | 13        | 6         | 117%     |
| Condo/Co-op/TH | AVERAGE DOM        | -         | -         | -        |
|                | % OF ASKING PRICE  | -         | -         |          |
|                | AVERAGE SOLD PRICE | -         | -         | -        |
|                | # OF CONTRACTS     | 1         | 1         | 0%       |
|                | NEW LISTINGS       | 1         | 1         | 0%       |

# Somerville

### FEBRUARY 2022

### Monthly Inventory





### Contracts By Price Range



### Listings By Price Range



# COMPASS



Compass makes no representations or warranties, express or implied, with respect to future market conditions or prices of residential product at the time the subject property or any competitive property is complete and ready for occupancy or with respect to any report, study, finding, recommendation or other information provided by Compass herein. Moreover, no warranty, express or implied, is made or should be assumed regarding the accuracy, adequacy, completeness, legality, reliability, merchantability or fitness for a particular purpose of any information, in part or whole, contained herein. All material is presented with the understanding that Compass shall not be deemed to provide legal, accounting or other professional services. This is no