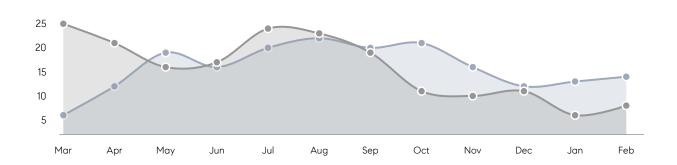

| AVERAGE DOM        | 56        | 21        | 167%     |
|                | % OF ASKING PRICE  | 103%      | 101%      |          |
|                | AVERAGE SOLD PRICE | \$464,000 | \$486,129 | -5%      |
|                | # OF CONTRACTS     | 10        | 3         | 233%     |
|                | NEW LISTINGS       | 13        | 6         | 117%     |
| Condo/Co-op/TH | AVERAGE DOM        | -         | -         | -        |
|                | % OF ASKING PRICE  | -         | -         |          |
|                | AVERAGE SOLD PRICE | -         | -         | -        |
|                | # OF CONTRACTS     | 1         | 1         | 0%       |
|                | NEW LISTINGS       | 1         | 1         | 0%       |

# Somerville

### FEBRUARY 2022

### Monthly Inventory





### Contracts By Price Range



### Listings By Price Range



# COMPASS



Compass makes no representations or warranties, express or implied, with respect to future market conditions or prices of residential product at the time the subject property or any competitive property is complete and ready for occupancy or with respect to any report, study, finding, recommendation or other information provided by Compass herein. Moreover, no warranty, express or implied, is made or should be assumed regarding the accuracy, adequacy, completeness, legality, reliability, merchantability or fitness for a particular purpose of any information, in part or whole, contained herein. All material is presented with the understanding that Compass shall not be deemed to provide legal, accounting or other p