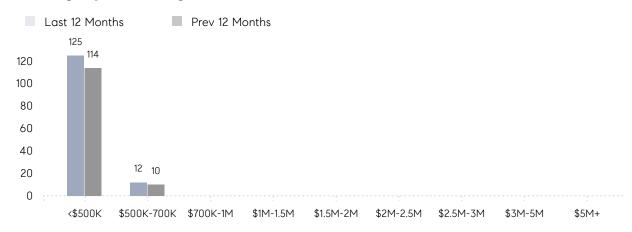

|
|                | % OF ASKING PRICE  | 103%      | 101%      |          |
|                | AVERAGE SOLD PRICE | \$464,000 | \$486,129 | -5%      |
|                | # OF CONTRACTS     | 10        | 3         | 233%     |
|                | NEW LISTINGS       | 13        | 6         | 117%     |
| Condo/Co-op/TH | AVERAGE DOM        | -         | -         | -        |
|                | % OF ASKING PRICE  | -         | -         |          |
|                | AVERAGE SOLD PRICE | -         | -         | -        |
|                | # OF CONTRACTS     | 1         | 1         | 0%       |
|                | NEW LISTINGS       | 1         | 1         | 0%       |

# Somerville

### FEBRUARY 2022

### Monthly Inventory





### Contracts By Price Range



### Listings By Price Range



# COMPASS



Compass makes no representations or warranties, express or implied, with respect to future market conditions or prices of residential product at the time the subject property or any competitive property is complete and ready for occupancy or with respect to any report, study, finding, recommendation or other information provided by Compass herein. Moreover, no warranty, express or implied, is made or should be assumed regarding the accuracy, adequacy, completeness, legality, reliability, merchantability or fitness for a particular purpose of any information, in part or whole, contained herein. All material is presented with the understanding that Compass shall not be deemed to provide legal, accounting or other professional services. This is not intended to solicit the purch