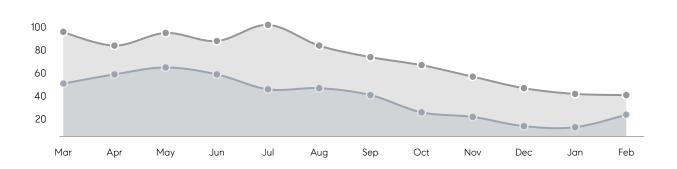

| 53          | -11%     |
|                | % OF ASKING PRICE  | 102%        | 95%         |          |
|                | AVERAGE SOLD PRICE | \$1,370,000 | \$1,871,625 | -27%     |
|                | # OF CONTRACTS     | 14          | 22          | -36%     |
|                | NEW LISTINGS       | 29          | 27          | 7%       |
| Condo/Co-op/TH | AVERAGE DOM        | -           | -           | -        |
|                | % OF ASKING PRICE  | -           | -           |          |
|                | AVERAGE SOLD PRICE | -           | -           | -        |
|                | # OF CONTRACTS     | 0           | 0           | 0%       |
|                | NEW LISTINGS       | 0           | 0           | 0%       |

# Short Hills

### FEBRUARY 2022

### Monthly Inventory





### Contracts By Price Range



### Listings By Price Range



# COMPASS



Compass makes no representations or warranties, express or implied, with respect to future market conditions or prices of residential product at the time the subject property or any competitive property is complete and ready for occupancy or with respect to any report, study, finding, recommendation or other information provided by Compass herein. Moreover, no warranty, express or implied, is made or should be assumed regarding the accuracy, adequacy, completeness, legality, reliability, merchantability or fitness for a particular purpose of any information, in part or whole, contained herein. All material is presented with the understanding that Compass shall not be deemed to provide legal, accounting or other p