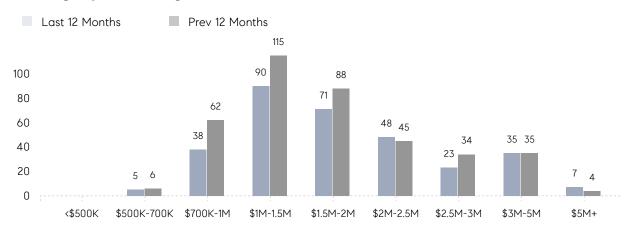

CE  | 102%        | 95%         |          |
|                | AVERAGE SOLD PRICE | \$1,370,000 | \$1,871,625 | -27%     |
|                | # OF CONTRACTS     | 14          | 22          | -36%     |
|                | NEW LISTINGS       | 29          | 27          | 7%       |
| Condo/Co-op/TH | AVERAGE DOM        | -           | -           | -        |
|                | % OF ASKING PRICE  | -           | -           |          |
|                | AVERAGE SOLD PRICE | -           | -           | -        |
|                | # OF CONTRACTS     | 0           | 0           | 0%       |
|                | NEW LISTINGS       | 0           | 0           | 0%       |

# Short Hills

### FEBRUARY 2022

### Monthly Inventory





### Contracts By Price Range



### Listings By Price Range



# COMPASS



Compass makes no representations or warranties, express or implied, with respect to future market conditions or prices of residential product at the time the subject property or any competitive property is complete and ready for occupancy or with respect to any report, study, finding, recommendation or other information provided by Compass herein. Moreover, no warranty, express or implied, is made or should be assumed regarding the accuracy, adequacy, completeness, legality, reliability, merchantability or fitness for a particular purpose of any information, in part or whole, contained herein. All material is presented with the understanding that Compass shall not be deemed to provide legal, accounting or other professional services. This is not intended to solicit the purch