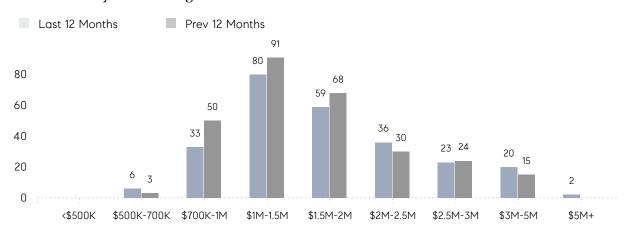

| % OF ASKING PRICE  | 102%        | 95%         |          |
|                | AVERAGE SOLD PRICE | \$1,370,000 | \$1,871,625 | -27%     |
|                | # OF CONTRACTS     | 14          | 22          | -36%     |
|                | NEW LISTINGS       | 29          | 27          | 7%       |
| Condo/Co-op/TH | AVERAGE DOM        | -           | -           | -        |
|                | % OF ASKING PRICE  | -           | -           |          |
|                | AVERAGE SOLD PRICE | -           | -           | -        |
|                | # OF CONTRACTS     | 0           | 0           | 0%       |
|                | NEW LISTINGS       | 0           | 0           | 0%       |

# Short Hills

### FEBRUARY 2022

### Monthly Inventory





### Contracts By Price Range



### Listings By Price Range



# COMPASS



Compass makes no representations or warranties, express or implied, with respect to future market conditions or prices of residential product at the time the subject property or any competitive property is complete and ready for occupancy or with respect to any report, study, finding, recommendation or other information provided by Compass herein. Moreover, no warranty, express or implied, is made or should be assumed regarding the accuracy, adequacy, completeness, legality, reliability, merchantability or fitness for a particular purpose of any information, in part or whole, contained herein. All material is presented with the understanding that Compass shall not be deemed to provide legal, accounting or other professional services. This is no