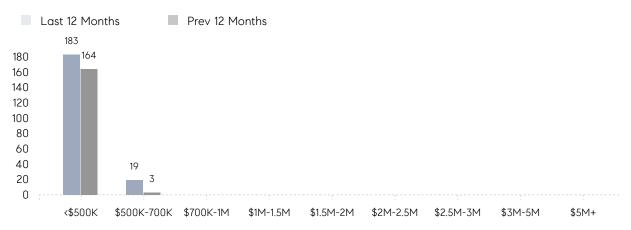

SOLD PRICE | \$463,000 | \$379,133 | 22%      |
|                | # OF CONTRACTS     | 4         | 8         | -50%     |
|                | NEW LISTINGS       | 11        | 13        | -15%     |
| Condo/Co-op/TH | AVERAGE DOM        | -         | -         | -        |
|                | % OF ASKING PRICE  | -         | -         |          |
|                | AVERAGE SOLD PRICE | -         | -         | -        |
|                | # OF CONTRACTS     | 0         | 1         | 0%       |
|                | NEW LISTINGS       | 0         | 1         | 0%       |
|                |                    |           |           |          |

Feb 2022

Feb 2021

% Change

# Roselle Park

### FEBRUARY 2022

### Monthly Inventory



### Contracts By Price Range



### Listings By Price Range



# COMPASS



Compass makes no representations or warranties, express or implied, with respect to future market conditions or prices of residential product at the time the subject property or any competitive property is complete and ready for occupancy or with respect to any report, study, finding, recommendation or other information provided by Compass herein. Moreover, no warranty, express or implied, is made or should be assumed regarding the accuracy, adequacy, completeness, legality, reliability, merchantability or fitness for a particular purpose of any information, in part or whole, contained herein. All material is presented with the understanding that Compass shall not be deemed to provide legal, accounting or other professional services. This is not intended to solicit the purch