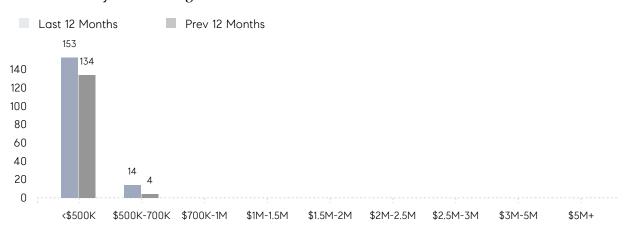

|
|                | AVERAGE SOLD PRICE | \$463,000 | \$379,133 | 22%      |
|                | # OF CONTRACTS     | 4         | 8         | -50%     |
|                | NEW LISTINGS       | 11        | 13        | -15%     |
| Condo/Co-op/TH | AVERAGE DOM        | -         | -         | -        |
|                | % OF ASKING PRICE  | -         | -         |          |
|                | AVERAGE SOLD PRICE | -         | -         | -        |
|                | # OF CONTRACTS     | 0         | 1         | 0%       |
|                | NEW LISTINGS       | 0         | 1         | 0%       |
|                |                    |           |           |          |

Feb 2022

Feb 2021

% Change

# Roselle Park

### FEBRUARY 2022

### Monthly Inventory



### Contracts By Price Range



### Listings By Price Range



# COMPASS



Compass makes no representations or warranties, express or implied, with respect to future market conditions or prices of residential product at the time the subject property or any competitive property is complete and ready for occupancy or with respect to any report, study, finding, recommendation or other information provided by Compass herein. Moreover, no warranty, express or implied, is made or should be assumed regarding the accuracy, adequacy, completeness, legality, reliability, merchantability or fitness for a particular purpose of any information, in part or whole, contained herein. All material is presented with the understanding that Compass shall not be deemed to provide legal, accounting or other professional services. This is no