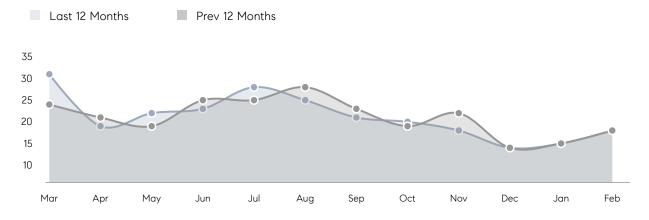

104%      | 103%      |          |
|                | AVERAGE SOLD PRICE | \$463,000 | \$379,133 | 22%      |
|                | # OF CONTRACTS     | 4         | 8         | -50%     |
|                | NEW LISTINGS       | 11        | 13        | -15%     |
| Condo/Co-op/TH | AVERAGE DOM        | -         | -         | -        |
|                | % OF ASKING PRICE  | -         | -         |          |
|                | AVERAGE SOLD PRICE | -         | -         | -        |
|                | # OF CONTRACTS     | 0         | 1         | 0%       |
|                | NEW LISTINGS       | 0         | 1         | 0%       |
|                |                    |           |           |          |

Feb 2022

Feb 2021

% Change

# Roselle Park

### FEBRUARY 2022

### Monthly Inventory



### Contracts By Price Range



### Listings By Price Range



# COMPASS



Compass makes no representations or warranties, express or implied, with respect to future market conditions or prices of residential product at the time the subject property or any competitive property is complete and ready for occupancy or with respect to any report, study, finding, recommendation or other information provided by Compass herein. Moreover, no warranty, express or implied, is made or should be assumed regarding the accuracy, adequacy, completeness, legality, reliability, merchantability or fitness for a particular purpose of any information, in part or whole, contained herein. All material is presented with the understanding that Compass shall not be deemed to provide legal, accounting or other p