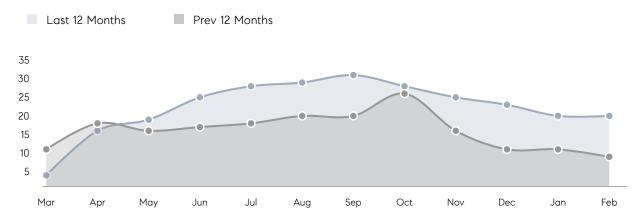

| % OF ASKING PRICE  | 105%      | 95%       |          |
|                | AVERAGE SOLD PRICE | \$668,689 | \$596,429 | 12%      |
|                | # OF CONTRACTS     | 5         | 7         | -29%     |
|                | NEW LISTINGS       | 4         | 7         | -43%     |
| Condo/Co-op/TH | AVERAGE DOM        | -         | -         | -        |
|                | % OF ASKING PRICE  | -         | -         |          |
|                | AVERAGE SOLD PRICE | -         | -         | -        |
|                | # OF CONTRACTS     | 0         | 1         | 0%       |
|                | NEW LISTINGS       | 0         | 0         | 0%       |
|                |                    |           |           |          |

# River Edge

### FEBRUARY 2022

### Monthly Inventory



### Contracts By Price Range



### Listings By Price Range



# COMPASS



Compass makes no representations or warranties, express or implied, with respect to future market conditions or prices of residential product at the time the subject property or any competitive property is complete and ready for occupancy or with respect to any report, study, finding, recommendation or other information provided by Compass herein. Moreover, no warranty, express or implied, is made or should be assumed regarding the accuracy, adequacy, completeness, legality, reliability, merchantability or fitness for a particular purpose of any information, in part or whole, contained herein. All material is presented with the understanding that Compass shall not be deemed to provide legal, accounting or other p