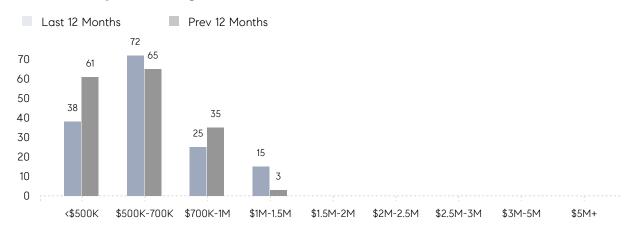

105%      | 95%       |          |
|                | AVERAGE SOLD PRICE | \$668,689 | \$596,429 | 12%      |
|                | # OF CONTRACTS     | 5         | 7         | -29%     |
|                | NEW LISTINGS       | 4         | 7         | -43%     |
| Condo/Co-op/TH | AVERAGE DOM        | -         | -         | -        |
|                | % OF ASKING PRICE  | -         | -         |          |
|                | AVERAGE SOLD PRICE | -         | -         | -        |
|                | # OF CONTRACTS     | 0         | 1         | 0%       |
|                | NEW LISTINGS       | 0         | 0         | 0%       |
|                |                    |           |           |          |

# River Edge

### FEBRUARY 2022

### Monthly Inventory



### Contracts By Price Range



### Listings By Price Range



# COMPASS



Compass makes no representations or warranties, express or implied, with respect to future market conditions or prices of residential product at the time the subject property or any competitive property is complete and ready for occupancy or with respect to any report, study, finding, recommendation or other information provided by Compass herein. Moreover, no warranty, express or implied, is made or should be assumed regarding the accuracy, adequacy, completeness, legality, reliability, merchantability or fitness for a particular purpose of any information, in part or whole, contained herein. All material is presented with the understanding that Compass shall not be deemed to provide legal, accounting or other professional services. This is no