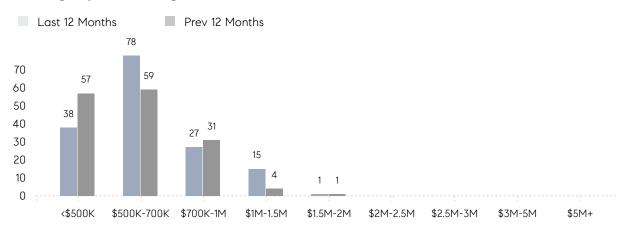

|
|                | AVERAGE SOLD PRICE | \$668,689 | \$596,429 | 12%      |
|                | # OF CONTRACTS     | 5         | 7         | -29%     |
|                | NEW LISTINGS       | 4         | 7         | -43%     |
| Condo/Co-op/TH | AVERAGE DOM        | -         | -         | -        |
|                | % OF ASKING PRICE  | -         | -         |          |
|                | AVERAGE SOLD PRICE | -         | -         | -        |
|                | # OF CONTRACTS     | 0         | 1         | 0%       |
|                | NEW LISTINGS       | 0         | 0         | 0%       |
|                |                    |           |           |          |

# River Edge

### FEBRUARY 2022

### Monthly Inventory



### Contracts By Price Range



### Listings By Price Range



# COMPASS



Compass makes no representations or warranties, express or implied, with respect to future market conditions or prices of residential product at the time the subject property or any competitive property is complete and ready for occupancy or with respect to any report, study, finding, recommendation or other information provided by Compass herein. Moreover, no warranty, express or implied, is made or should be assumed regarding the accuracy, adequacy, completeness, legality, reliability, merchantability or fitness for a particular purpose of any information, in part or whole, contained herein. All material is presented with the understanding that Compass shall not be deemed to provide legal, accounting or other professional services. This is not intended to solicit the purch