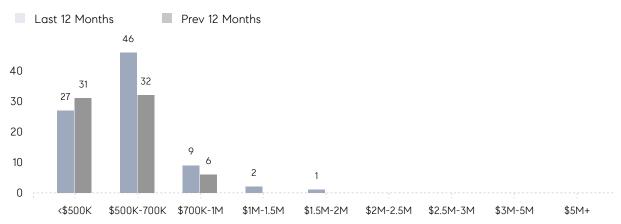

ease From Feb 2021

-15% -2% Decrease From Feb 2021

Decrease From Feb 2021

25%

Properties

5

Total

UNITS SOLD

Increase From Feb 2021 Feb 2021

-4% Decrease From Increase From Feb 2021

\$630K

Median

Price

\$737K

Average

13%

Price

## **Property Statistics**

Feb 2022 Feb 2021 % Change Overall AVERAGE DOM 64 108 -41% % OF ASKING PRICE 97% 101% AVERAGE SOLD PRICE \$737,725 \$652,625 13.0% **# OF CONTRACTS** 15 7 114.3% NEW LISTINGS 8 2 300% Houses AVERAGE DOM 30 64 113% % OF ASKING PRICE 97% 103% AVERAGE SOLD PRICE \$737,725 \$650,000 13% # OF CONTRACTS 13 5 160% NEW LISTINGS 8 2 300% Condo/Co-op/TH AVERAGE DOM \_ 134 % OF ASKING PRICE 100% -AVERAGE SOLD PRICE \$653,500 \_ -**# OF CONTRACTS** 2 2 0% NEW LISTINGS 0 0 0%

# Ridgefield

#### FEBRUARY 2022

#### Monthly Inventory





### Contracts By Price Range



### Listings By Price Range

COMPASS

 $\sim$   $\sim$   $\sim$   $\sim$   $\sim$ / / / / / / / //// | | | | | / ------

Compass makes no representations or warranties, express or implied, with respect to future market conditions or prices of residential product at the time the subject property or any competitive property is complete and ready for occupancy or with respect to any report, study, finding, recommendation or other information provided by Compass herein. Moreover, no warranty, express or implied, is made or should be assumed regarding the accuracy, adequacy, completeness, legality, reliability, merchantability or fitness for a particular purpose of any information, in part or whole, contained herein. All material is presented with the understan