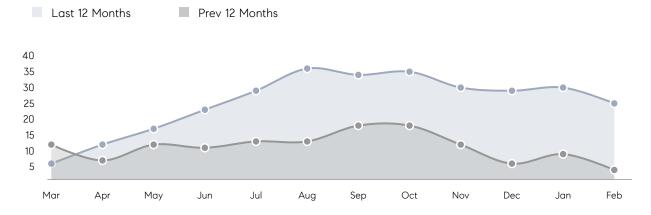

crease From Feb 2021

-15% -2% Decrease From Feb 2021

Decrease From Feb 2021

25%

Properties

5

Total

UNITS SOLD

Increase From Feb 2021 Feb 2021

-4% Decrease From Increase From Feb 2021

\$630K

Median

Price

\$737K

Average

13%

Price

## **Property Statistics**

Feb 2022 Feb 2021 % Change Overall AVERAGE DOM 64 108 -41% % OF ASKING PRICE 97% 101% AVERAGE SOLD PRICE \$737,725 \$652,625 13.0% **# OF CONTRACTS** 15 7 114.3% NEW LISTINGS 8 2 300% Houses AVERAGE DOM 30 64 113% % OF ASKING PRICE 97% 103% AVERAGE SOLD PRICE \$737,725 \$650,000 13% # OF CONTRACTS 13 5 160% NEW LISTINGS 8 2 300% Condo/Co-op/TH AVERAGE DOM \_ 134 % OF ASKING PRICE 100% -AVERAGE SOLD PRICE \$653,500 \_ -**# OF CONTRACTS** 2 2 0% NEW LISTINGS 0 0 0%

# Ridgefield

#### FEBRUARY 2022

#### Monthly Inventory





### Contracts By Price Range



### Listings By Price Range

COMPASS

 $\sim$   $\sim$   $\sim$   $\sim$   $\sim$ / / / / / / / //// | | | | | / ------

Compass makes no representations or warranties, express or implied, with respect to future market conditions or prices of residential product at the time the subject property or any competitive property is complete and ready for occupancy or with respect to any report, study, finding, recommendation or other information provided by Compass herein. Moreover, no warranty, express or implied, is made or should be assumed regarding the accuracy, adequacy, completeness, legality, reliability, merchantability or fitness for a particular purpose of any information, in part or whole, contained herein. All material is presented with the underst