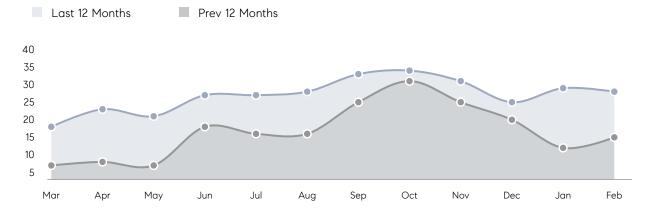

| 9%       |
|                | % OF ASKING PRICE  | 102%      | 97%       |          |
|                | AVERAGE SOLD PRICE | \$697,000 | \$640,190 | 9%       |
|                | # OF CONTRACTS     | 7         | 10        | -30%     |
|                | NEW LISTINGS       | 6         | 14        | -57%     |
| Condo/Co-op/TH | AVERAGE DOM        | -         | 156       | -        |
|                | % OF ASKING PRICE  | -         | 95%       |          |
|                | AVERAGE SOLD PRICE | -         | \$730,000 | -        |
|                | # OF CONTRACTS     | 1         | 5         | -80%     |
|                | NEW LISTINGS       | 1         | 3         | -67%     |

Sources: Garden State MLS, Hudson MLS, NJ MLS

# Park Ridge

#### FEBRUARY 2022

#### Monthly Inventory





### Contracts By Price Range

#### Listings By Price Range



COMPASS

 $\sim$   $\sim$   $\sim$   $\sim$   $\sim$ / / / / / / / //// | | | | | / ------

Compass makes no representations or warranties, express or implied, with respect to future market conditions or prices of residential product at the time the subject property or any competitive property is complete and ready for occupancy or with respect to any report, study, finding, recommendation or other information provided by Compass herein. Moreover, no warranty, express or implied, is made or should be assumed regarding the accuracy, adequacy, completeness, legality, reliability, merchantability or fitness for a particular purpose of any information, in part or whole, contained herein. All material is presented with the unders