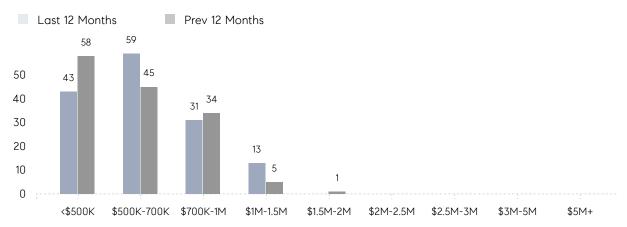

| 9%       |
|                | % OF ASKING PRICE  | 102%      | 97%       |          |
|                | AVERAGE SOLD PRICE | \$697,000 | \$640,190 | 9%       |
|                | # OF CONTRACTS     | 7         | 10        | -30%     |
|                | NEW LISTINGS       | 6         | 14        | -57%     |
| Condo/Co-op/TH | AVERAGE DOM        | -         | 156       | -        |
|                | % OF ASKING PRICE  | -         | 95%       |          |
|                | AVERAGE SOLD PRICE | -         | \$730,000 | -        |
|                | # OF CONTRACTS     | 1         | 5         | -80%     |
|                | NEW LISTINGS       | 1         | 3         | -67%     |

Sources: Garden State MLS, Hudson MLS, NJ MLS

# Park Ridge

#### FEBRUARY 2022

#### Monthly Inventory





### Contracts By Price Range

#### Listings By Price Range



COMPASS

 $\sim$   $\sim$   $\sim$   $\sim$   $\sim$ / / / / / / / //// | | | | | / ------

Compass makes no representations or warranties, express or implied, with respect to future market conditions or prices of residential product at the time the subject property or any competitive property is complete and ready for occupancy or with respect to any report, study, finding, recommendation or other information provided by Compass herein. Moreover, no warranty, express or implied, is made or should be assumed regarding the accuracy, adequacy, completeness, legality, reliability, merchantability or fitness for a particular purpose of any information, in part or whole, contained herein. All material is presented with the understa