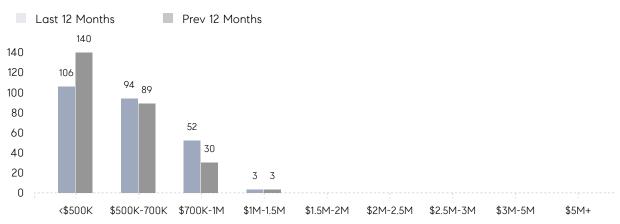

%       |          |
|                | AVERAGE SOLD PRICE | \$546,724 | \$466,460 | 17%      |
|                | # OF CONTRACTS     | 9         | 17        | -47%     |
|                | NEW LISTINGS       | 11        | 17        | -35%     |
| Condo/Co-op/TH | AVERAGE DOM        | -         | -         | -        |
|                | % OF ASKING PRICE  | -         | -         |          |
|                | AVERAGE SOLD PRICE | -         | -         | -        |
|                | # OF CONTRACTS     | 0         | 2         | 0%       |
|                | NEW LISTINGS       | 0         | 0         | 0%       |
|                |                    |           |           |          |

# Compass New Jersey Monthly Market Insights

# Oakland

#### FEBRUARY 2022

#### Monthly Inventory





### Contracts By Price Range

#### Listings By Price Range



COMPASS

 $\sim$   $\sim$   $\sim$   $\sim$   $\sim$ / / / / / / / //// | | | | | / ------

Compass makes no representations or warranties, express or implied, with respect to future market conditions or prices of residential product at the time the subject property or any competitive property is complete and ready for occupancy or with respect to any report, study, finding, recommendation or other information provided by Compass herein. Moreover, no warranty, express or implied, is made or should be assumed regarding the accuracy, adequacy, completeness, legality, reliability, merchantability or fitness for a particular purpose of any information, in part or whole, contained herein. All material is presented with the understa