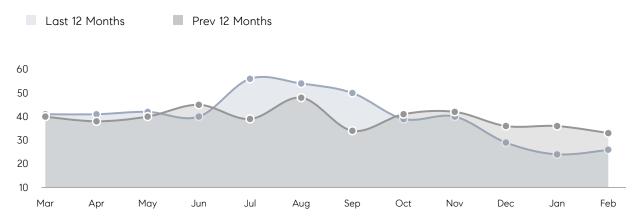

99%       |          |
|                | AVERAGE SOLD PRICE | \$546,724 | \$466,460 | 17%      |
|                | # OF CONTRACTS     | 9         | 17        | -47%     |
|                | NEW LISTINGS       | 11        | 17        | -35%     |
| Condo/Co-op/TH | AVERAGE DOM        | -         | -         | -        |
|                | % OF ASKING PRICE  | -         | -         |          |
|                | AVERAGE SOLD PRICE | -         | -         | -        |
|                | # OF CONTRACTS     | 0         | 2         | 0%       |
|                | NEW LISTINGS       | 0         | 0         | 0%       |
|                |                    |           |           |          |

# Compass New Jersey Monthly Market Insights

# Oakland

#### FEBRUARY 2022

#### Monthly Inventory





### Contracts By Price Range

#### Listings By Price Range



COMPASS

 $\sim$   $\sim$   $\sim$   $\sim$   $\sim$ / / / / / / / //// | | | | | / ------

Compass makes no representations or warranties, express or implied, with respect to future market conditions or prices of residential product at the time the subject property or any competitive property is complete and ready for occupancy or with respect to any report, study, finding, recommendation or other information provided by Compass herein. Moreover, no warranty, express or implied, is made or should be assumed regarding the accuracy, adequacy, completeness, legality, reliability, merchantability or fitness for a particular purpose of any information, in part or whole, contained herein. All material is presented with the unders