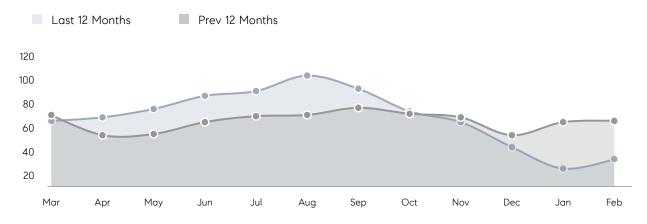

ouses         | AVERAGE DOM        | 62        | 38        | 63%      |
|                | % OF ASKING PRICE  | 102%      | 101%      |          |
|                | AVERAGE SOLD PRICE | \$560,033 | \$436,308 | 28%      |
|                | # OF CONTRACTS     | 15        | 24        | -37%     |
|                | NEW LISTINGS       | 20        | 28        | -29%     |
| Condo/Co-op/TH | AVERAGE DOM        | 65        | 28        | 132%     |
|                | % OF ASKING PRICE  | 102%      | 98%       |          |
|                | AVERAGE SOLD PRICE | \$185,375 | \$359,125 | -48%     |
|                | # OF CONTRACTS     | 8         | 5         | 60%      |
|                | NEW LISTINGS       | 13        | 14        | -7%      |

# Nutley

### FEBRUARY 2022

### Monthly Inventory



### Contracts By Price Range



### Listings By Price Range



# COMPASS



Compass makes no representations or warranties, express or implied, with respect to future market conditions or prices of residential product at the time the subject property or any competitive property is complete and ready for occupancy or with respect to any report, study, finding, recommendation or other information provided by Compass herein. Moreover, no warranty, express or implied, is made or should be assumed regarding the accuracy, adequacy, completeness, legality, reliability, merchantability or fitness for a particular purpose of any information, in part or whole, contained herein. All material is presented with the understanding that Compass shall not be deemed to provide legal, accounting or other p