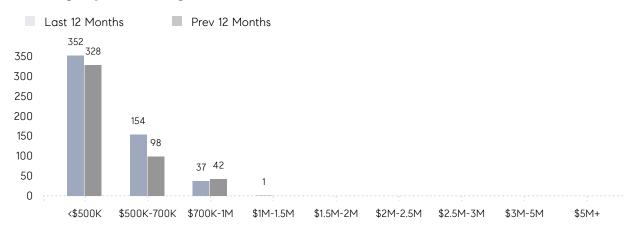

%      |
|                | % OF ASKING PRICE  | 102%      | 101%      |          |
|                | AVERAGE SOLD PRICE | \$560,033 | \$436,308 | 28%      |
|                | # OF CONTRACTS     | 15        | 24        | -37%     |
|                | NEW LISTINGS       | 20        | 28        | -29%     |
| Condo/Co-op/TH | AVERAGE DOM        | 65        | 28        | 132%     |
|                | % OF ASKING PRICE  | 102%      | 98%       |          |
|                | AVERAGE SOLD PRICE | \$185,375 | \$359,125 | -48%     |
|                | # OF CONTRACTS     | 8         | 5         | 60%      |
|                | NEW LISTINGS       | 13        | 14        | -7%      |

# Nutley

### FEBRUARY 2022

### Monthly Inventory



### Contracts By Price Range



### Listings By Price Range



# COMPASS



Compass makes no representations or warranties, express or implied, with respect to future market conditions or prices of residential product at the time the subject property or any competitive property is complete and ready for occupancy or with respect to any report, study, finding, recommendation or other information provided by Compass herein. Moreover, no warranty, express or implied, is made or should be assumed regarding the accuracy, adequacy, completeness, legality, reliability, merchantability or fitness for a particular purpose of any information, in part or whole, contained herein. All material is presented with the understanding that Compass shall not be deemed to provide legal, accounting or other professional services. This is not intended to solicit the purch