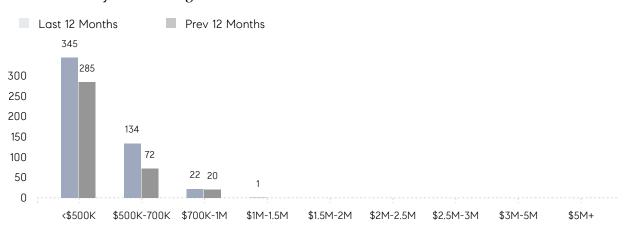

| 62        | 38        | 63%      |
|                | % OF ASKING PRICE  | 102%      | 101%      |          |
|                | AVERAGE SOLD PRICE | \$560,033 | \$436,308 | 28%      |
|                | # OF CONTRACTS     | 15        | 24        | -37%     |
|                | NEW LISTINGS       | 20        | 28        | -29%     |
| Condo/Co-op/TH | AVERAGE DOM        | 65        | 28        | 132%     |
|                | % OF ASKING PRICE  | 102%      | 98%       |          |
|                | AVERAGE SOLD PRICE | \$185,375 | \$359,125 | -48%     |
|                | # OF CONTRACTS     | 8         | 5         | 60%      |
|                | NEW LISTINGS       | 13        | 14        | -7%      |

# Nutley

### FEBRUARY 2022

### Monthly Inventory



### Contracts By Price Range



### Listings By Price Range



# COMPASS



Compass makes no representations or warranties, express or implied, with respect to future market conditions or prices of residential product at the time the subject property or any competitive property is complete and ready for occupancy or with respect to any report, study, finding, recommendation or other information provided by Compass herein. Moreover, no warranty, express or implied, is made or should be assumed regarding the accuracy, adequacy, completeness, legality, reliability, merchantability or fitness for a particular purpose of any information, in part or whole, contained herein. All material is presented with the understanding that Compass shall not be deemed to provide legal, accounting or other professional services. This is no