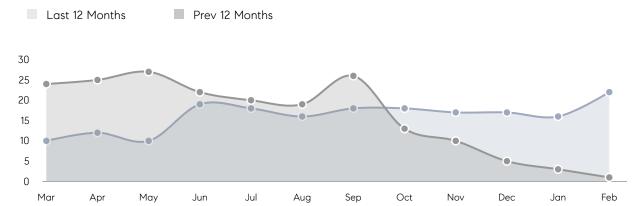

uses         | AVERAGE DOM        | 28        | 66        | -58%     |
|                | % OF ASKING PRICE  | 100%      | 95%       |          |
|                | AVERAGE SOLD PRICE | \$815,695 | \$738,250 | 10%      |
|                | # OF CONTRACTS     | 3         | 2         | 50%      |
|                | NEW LISTINGS       | 7         | 0         | 0%       |
| Condo/Co-op/TH | AVERAGE DOM        | -         | -         | -        |
|                | % OF ASKING PRICE  | -         | -         |          |
|                | AVERAGE SOLD PRICE | -         | -         | -        |
|                | # OF CONTRACTS     | 1         | 0         | 0%       |
|                | NEW LISTINGS       | 3         | 0         | 0%       |

# Norwood

### FEBRUARY 2022

### Monthly Inventory



### Contracts By Price Range



### Listings By Price Range



# COMPASS



Compass makes no representations or warranties, express or implied, with respect to future market conditions or prices of residential product at the time the subject property or any competitive property is complete and ready for occupancy or with respect to any report, study, finding, recommendation or other information provided by Compass herein. Moreover, no warranty, express or implied, is made or should be assumed regarding the accuracy, adequacy, completeness, legality, reliability, merchantability or fitness for a particular purpose of any information, in part or whole, contained herein. All material is presented with the understanding that Compass shall not be deemed to provide legal, accounting or other p