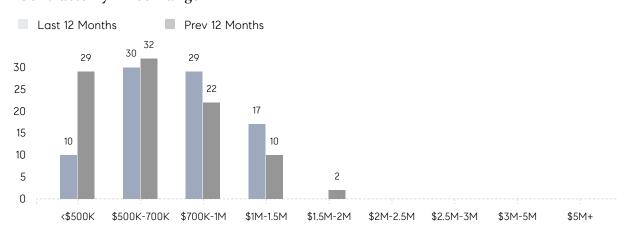

| 28        | 66        | -58%     |
|                | % OF ASKING PRICE  | 100%      | 95%       |          |
|                | AVERAGE SOLD PRICE | \$815,695 | \$738,250 | 10%      |
|                | # OF CONTRACTS     | 3         | 2         | 50%      |
|                | NEW LISTINGS       | 7         | 0         | 0%       |
| Condo/Co-op/TH | AVERAGE DOM        | -         | -         | -        |
|                | % OF ASKING PRICE  | -         | -         |          |
|                | AVERAGE SOLD PRICE | -         | -         | -        |
|                | # OF CONTRACTS     | 1         | 0         | 0%       |
|                | NEW LISTINGS       | 3         | 0         | 0%       |

# Norwood

### FEBRUARY 2022

### Monthly Inventory



### Contracts By Price Range



### Listings By Price Range



# COMPASS



Compass makes no representations or warranties, express or implied, with respect to future market conditions or prices of residential product at the time the subject property or any competitive property is complete and ready for occupancy or with respect to any report, study, finding, recommendation or other information provided by Compass herein. Moreover, no warranty, express or implied, is made or should be assumed regarding the accuracy, adequacy, completeness, legality, reliability, merchantability or fitness for a particular purpose of any information, in part or whole, contained herein. All material is presented with the understanding that Compass shall not be deemed to provide legal, accounting or other professional services. This is no