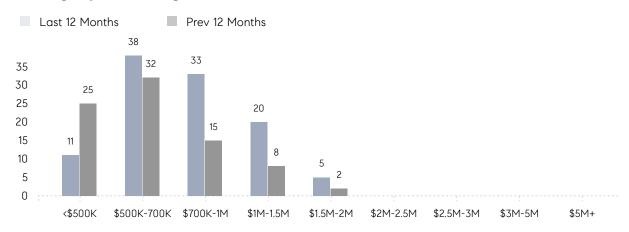

%     |
|                | % OF ASKING PRICE  | 100%      | 95%       |          |
|                | AVERAGE SOLD PRICE | \$815,695 | \$738,250 | 10%      |
|                | # OF CONTRACTS     | 3         | 2         | 50%      |
|                | NEW LISTINGS       | 7         | 0         | 0%       |
| Condo/Co-op/TH | AVERAGE DOM        | -         | -         | -        |
|                | % OF ASKING PRICE  | -         | -         |          |
|                | AVERAGE SOLD PRICE | -         | -         | -        |
|                | # OF CONTRACTS     | 1         | 0         | 0%       |
|                | NEW LISTINGS       | 3         | 0         | 0%       |

# Norwood

### FEBRUARY 2022

### Monthly Inventory



### Contracts By Price Range



### Listings By Price Range



# COMPASS



Compass makes no representations or warranties, express or implied, with respect to future market conditions or prices of residential product at the time the subject property or any competitive property is complete and ready for occupancy or with respect to any report, study, finding, recommendation or other information provided by Compass herein. Moreover, no warranty, express or implied, is made or should be assumed regarding the accuracy, adequacy, completeness, legality, reliability, merchantability or fitness for a particular purpose of any information, in part or whole, contained herein. All material is presented with the understanding that Compass shall not be deemed to provide legal, accounting or other professional services. This is not intended to solicit the purch