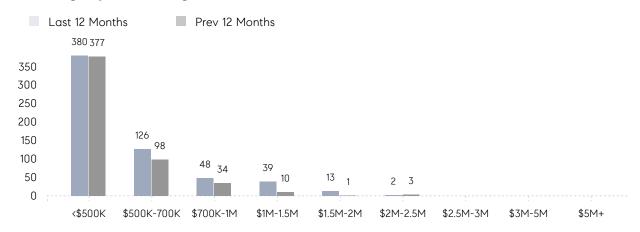

| % OF ASKING PRICE  | 99%       | 97%       |          |
|                | AVERAGE SOLD PRICE | \$485,036 | \$508,950 | -5%      |
|                | # OF CONTRACTS     | 10        | 11        | -9%      |
|                | NEW LISTINGS       | 11        | 8         | 38%      |
| Condo/Co-op/TH | AVERAGE DOM        | 77        | 50        | 54%      |
|                | % OF ASKING PRICE  | 97%       | 96%       |          |
|                | AVERAGE SOLD PRICE | \$320,188 | \$329,100 | -3%      |
|                | # OF CONTRACTS     | 32        | 21        | 52%      |
|                | NEW LISTINGS       | 38        | 28        | 36%      |

# North Bergen

#### FEBRUARY 2022

#### Monthly Inventory





#### Contracts By Price Range



### Listings By Price Range



# COMPASS



Compass makes no representations or warranties, express or implied, with respect to future market conditions or prices of residential product at the time the subject property or any competitive property is complete and ready for occupancy or with respect to any report, study, finding, recommendation or other information provided by Compass herein. Moreover, no warranty, express or implied, is made or should be assumed regarding the accuracy, adequacy, completeness, legality, reliability, merchantability or fitness for a particular purpose of any information, in part or whole, contained herein. All material is presented with the understanding that Compass shall not be deemed to provide legal, accounting or other professional services. This is not intended to solicit the purch