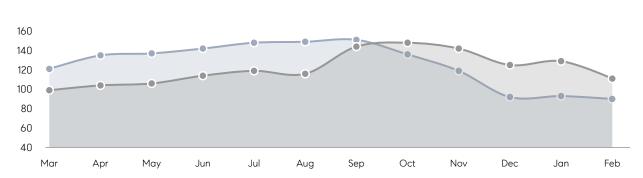

| AVERAGE DOM        | 26        | 37        | -30%     |
|                | % OF ASKING PRICE  | 99%       | 97%       |          |
|                | AVERAGE SOLD PRICE | \$485,036 | \$508,950 | -5%      |
|                | # OF CONTRACTS     | 10        | 11        | -9%      |
|                | NEW LISTINGS       | 11        | 8         | 38%      |
| Condo/Co-op/TH | AVERAGE DOM        | 77        | 50        | 54%      |
|                | % OF ASKING PRICE  | 97%       | 96%       |          |
|                | AVERAGE SOLD PRICE | \$320,188 | \$329,100 | -3%      |
|                | # OF CONTRACTS     | 32        | 21        | 52%      |
|                | NEW LISTINGS       | 38        | 28        | 36%      |

# North Bergen

#### FEBRUARY 2022

#### Monthly Inventory





#### Contracts By Price Range



### Listings By Price Range



# COMPASS



Compass makes no representations or warranties, express or implied, with respect to future market conditions or prices of residential product at the time the subject property or any competitive property is complete and ready for occupancy or with respect to any report, study, finding, recommendation or other information provided by Compass herein. Moreover, no warranty, express or implied, is made or should be assumed regarding the accuracy, adequacy, completeness, legality, reliability, merchantability or fitness for a particular purpose of any information, in part or whole, contained herein. All material is presented with the understanding that Compass shall not be deemed to provide legal, accounting or other