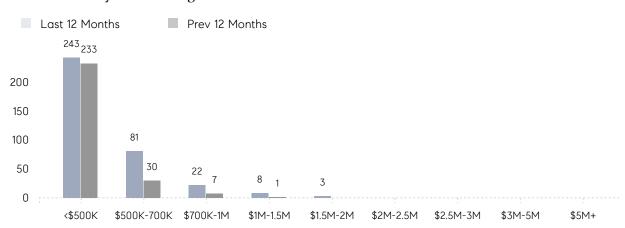

| 37        | -30%     |
|                | % OF ASKING PRICE  | 99%       | 97%       |          |
|                | AVERAGE SOLD PRICE | \$485,036 | \$508,950 | -5%      |
|                | # OF CONTRACTS     | 10        | 11        | -9%      |
|                | NEW LISTINGS       | 11        | 8         | 38%      |
| Condo/Co-op/TH | AVERAGE DOM        | 77        | 50        | 54%      |
|                | % OF ASKING PRICE  | 97%       | 96%       |          |
|                | AVERAGE SOLD PRICE | \$320,188 | \$329,100 | -3%      |
|                | # OF CONTRACTS     | 32        | 21        | 52%      |
|                | NEW LISTINGS       | 38        | 28        | 36%      |

# North Bergen

#### FEBRUARY 2022

#### Monthly Inventory





#### Contracts By Price Range



### Listings By Price Range



# COMPASS



Compass makes no representations or warranties, express or implied, with respect to future market conditions or prices of residential product at the time the subject property or any competitive property is complete and ready for occupancy or with respect to any report, study, finding, recommendation or other information provided by Compass herein. Moreover, no warranty, express or implied, is made or should be assumed regarding the accuracy, adequacy, completeness, legality, reliability, merchantability or fitness for a particular purpose of any information, in part or whole, contained herein. All material is presented with the understanding that Compass shall not be deemed to provide legal, accounting or other professional services. This is no