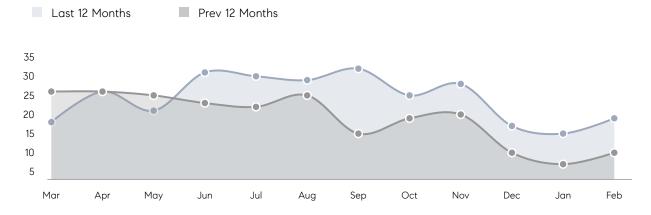

| -48%     |
|                | % OF ASKING PRICE  | 96%       | 102%      |          |
|                | AVERAGE SOLD PRICE | \$502,167 | \$466,429 | 8%       |
|                | # OF CONTRACTS     | 8         | 6         | 33%      |
|                | NEW LISTINGS       | 11        | 10        | 10%      |
| Condo/Co-op/TH | AVERAGE DOM        | 137       | 103       | 33%      |
|                | % OF ASKING PRICE  | 100%      | 98%       |          |
|                | AVERAGE SOLD PRICE | \$255,000 | \$442,000 | -42%     |
|                | # OF CONTRACTS     | 1         | 0         | 0%       |
|                | NEW LISTINGS       | 0         | 0         | 0%       |

Compass New Jersey Monthly Market Insights

# New Milford

#### FEBRUARY 2022

#### Monthly Inventory



### Contracts By Price Range



### Listings By Price Range



COMPASS

 $\sim$   $\sim$   $\sim$   $\sim$   $\sim$ / / / / / / / //// | | | | | / ------

Compass makes no representations or warranties, express or implied, with respect to future market conditions or prices of residential product at the time the subject property or any competitive property is complete and ready for occupancy or with respect to any report, study, finding, recommendation or other information provided by Compass herein. Moreover, no warranty, express or implied, is made or should be assumed regarding the accuracy, adequacy, completeness, legality, reliability, merchantability or fitness for a particular purpose of any information, in part or whole, contained herein. All material is presented with the underst