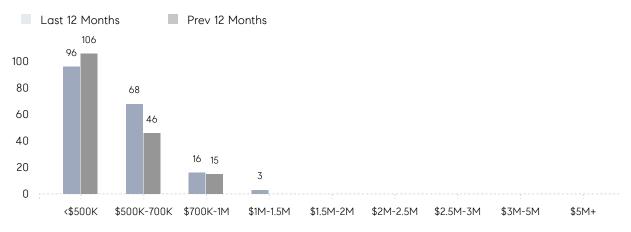

| % OF ASKING PRICE  | 96%       | 102%      |          |
|                | AVERAGE SOLD PRICE | \$502,167 | \$466,429 | 8%       |
|                | # OF CONTRACTS     | 8         | 6         | 33%      |
|                | NEW LISTINGS       | 11        | 10        | 10%      |
| Condo/Co-op/TH | AVERAGE DOM        | 137       | 103       | 33%      |
|                | % OF ASKING PRICE  | 100%      | 98%       |          |
|                | AVERAGE SOLD PRICE | \$255,000 | \$442,000 | -42%     |
|                | # OF CONTRACTS     | 1         | 0         | 0%       |
|                | NEW LISTINGS       | 0         | 0         | 0%       |

Compass New Jersey Monthly Market Insights

# New Milford

#### FEBRUARY 2022

#### Monthly Inventory



### Contracts By Price Range



### Listings By Price Range



COMPASS

 $\sim$   $\sim$   $\sim$   $\sim$   $\sim$ / / / / / / / //// | | | | | / ------

Compass makes no representations or warranties, express or implied, with respect to future market conditions or prices of residential product at the time the subject property or any competitive property is complete and ready for occupancy or with respect to any report, study, finding, recommendation or other information provided by Compass herein. Moreover, no warranty, express or implied, is made or should be assumed regarding the accuracy, adequacy, completeness, legality, reliability, merchantability or fitness for a particular purpose of any information, in part or whole, contained herein. All material is presented with the understanding that Compass shall not be