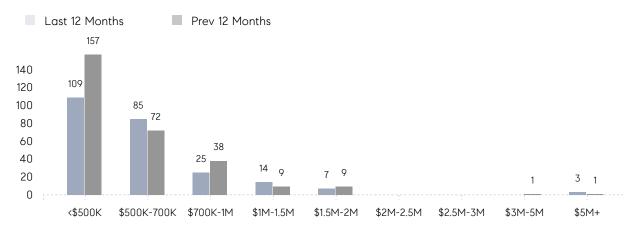

| AVERAGE SOLD PRICE | \$600,000 | \$605,000 | -1%       |
|                | # OF CONTRACTS     | 3         | 7         | -57%      |
|                | NEW LISTINGS       | 9         | 9         | 0%        |
| Condo/Co-op/TH | AVERAGE DOM        | 22        | 87        | -75%      |
|                | % OF ASKING PRICE  | 101%      | 97%       |           |
|                | AVERAGE SOLD PRICE | \$404,889 | \$371,900 | 9%        |
|                | # OF CONTRACTS     | 6         | 5         | 20%       |
|                | NEW LISTINGS       | 5         | 9         | -44%      |
|                |                    |           |           |           |

# Morristown

#### FEBRUARY 2022

## Monthly Inventory



## Contracts By Price Range



## Listings By Price Range



# COMPASS



Compass makes no representations or warranties, express or implied, with respect to future market conditions or prices of residential product at the time the subject property or any competitive property is complete and ready for occupancy or with respect to any report, study, finding, recommendation or other information provided by Compass herein. Moreover, no warranty, express or implied, is made or should be assumed regarding the accuracy, adequacy, completeness, legality, reliability, merchantability or fitness for a particular purpose of any information, in part or whole, contained herein. All material is presented with the understanding that Compass shall not be deemed to provide legal, accounting or other professional services. This is not intended to solicit the purch