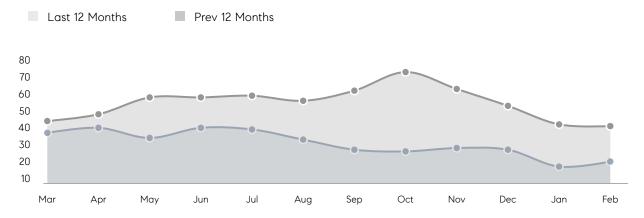

| % OF ASKING PRICE  | 107%      | 99%       |           |
|                | AVERAGE SOLD PRICE | \$600,000 | \$605,000 | -1%       |
|                | # OF CONTRACTS     | 3         | 7         | -57%      |
|                | NEW LISTINGS       | 9         | 9         | 0%        |
| Condo/Co-op/TH | AVERAGE DOM        | 22        | 87        | -75%      |
|                | % OF ASKING PRICE  | 101%      | 97%       |           |
|                | AVERAGE SOLD PRICE | \$404,889 | \$371,900 | 9%        |
|                | # OF CONTRACTS     | 6         | 5         | 20%       |
|                | NEW LISTINGS       | 5         | 9         | -44%      |
|                |                    |           |           |           |

# Morristown

#### FEBRUARY 2022

## Monthly Inventory



## Contracts By Price Range



## Listings By Price Range



# COMPASS



Compass makes no representations or warranties, express or implied, with respect to future market conditions or prices of residential product at the time the subject property or any competitive property is complete and ready for occupancy or with respect to any report, study, finding, recommendation or other information provided by Compass herein. Moreover, no warranty, express or implied, is made or should be assumed regarding the accuracy, adequacy, completeness, legality, reliability, merchantability or fitness for a particular purpose of any information, in part or whole, contained herein. All material is presented with the understanding that Compass shall not be deemed to provide legal, accounting or other pro