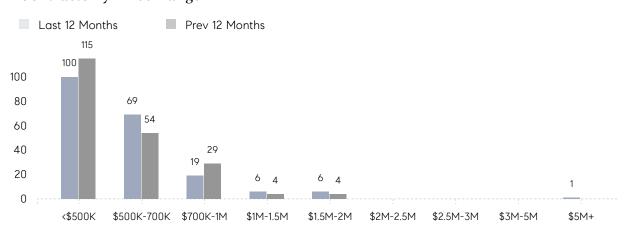

| 99%       |           |
|                | AVERAGE SOLD PRICE | \$600,000 | \$605,000 | -1%       |
|                | # OF CONTRACTS     | 3         | 7         | -57%      |
|                | NEW LISTINGS       | 9         | 9         | 0%        |
| Condo/Co-op/TH | AVERAGE DOM        | 22        | 87        | -75%      |
|                | % OF ASKING PRICE  | 101%      | 97%       |           |
|                | AVERAGE SOLD PRICE | \$404,889 | \$371,900 | 9%        |
|                | # OF CONTRACTS     | 6         | 5         | 20%       |
|                | NEW LISTINGS       | 5         | 9         | -44%      |
|                |                    |           |           |           |

# Morristown

#### FEBRUARY 2022

## Monthly Inventory



## Contracts By Price Range



## Listings By Price Range



# COMPASS



Compass makes no representations or warranties, express or implied, with respect to future market conditions or prices of residential product at the time the subject property or any competitive property is complete and ready for occupancy or with respect to any report, study, finding, recommendation or other information provided by Compass herein. Moreover, no warranty, express or implied, is made or should be assumed regarding the accuracy, adequacy, completeness, legality, reliability, merchantability or fitness for a particular purpose of any information, in part or whole, contained herein. All material is presented with the understanding that Compass shall not be deemed to provide legal, accounting or other professional services. This is not