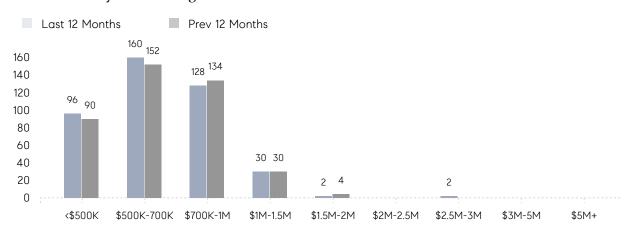

| AVERAGE SOLD PRICE | \$747,660 | \$716,515 | 4%       |
|                | # OF CONTRACTS     | 19        | 22        | -14%     |
|                | NEW LISTINGS       | 20        | 23        | -13%     |
| Condo/Co-op/TH | AVERAGE DOM        | 22        | 62        | -65%     |
|                | % OF ASKING PRICE  | 105%      | 100%      |          |
|                | AVERAGE SOLD PRICE | \$618,660 | \$568,374 | 9%       |
|                | # OF CONTRACTS     | 12        | 10        | 20%      |
|                | NEW LISTINGS       | 12        | 10        | 20%      |
|                |                    |           |           |          |

Feb 2022

Feb 2021

% Change

## Morris Township

#### FEBRUARY 2022

#### Monthly Inventory



#### Contracts By Price Range



### Listings By Price Range



# COMPASS



Compass makes no representations or warranties, express or implied, with respect to future market conditions or prices of residential product at the time the subject property or any competitive property is complete and ready for occupancy or with respect to any report, study, finding, recommendation or other information provided by Compass herein. Moreover, no warranty, express or implied, is made or should be assumed regarding the accuracy, adequacy, completeness, legality, reliability, merchantability or fitness for a particular purpose of any information, in part or whole, contained herein. All material is presented with the understanding that Compass shall not be deemed to provide legal, accounting or other professional services. This is no