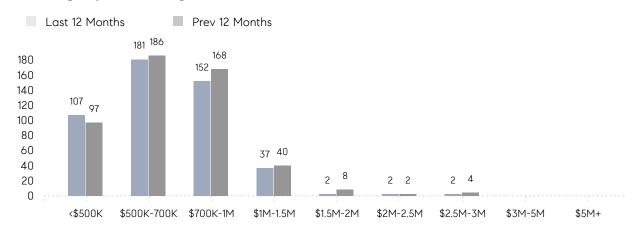

ICE | \$747,660 | \$716,515 | 4%       |
|                | # OF CONTRACTS     | 19        | 22        | -14%     |
|                | NEW LISTINGS       | 20        | 23        | -13%     |
| Condo/Co-op/TH | AVERAGE DOM        | 22        | 62        | -65%     |
|                | % OF ASKING PRICE  | 105%      | 100%      |          |
|                | AVERAGE SOLD PRICE | \$618,660 | \$568,374 | 9%       |
|                | # OF CONTRACTS     | 12        | 10        | 20%      |
|                | NEW LISTINGS       | 12        | 10        | 20%      |
|                |                    |           |           |          |

Feb 2022

Feb 2021

% Change

## Morris Township

#### FEBRUARY 2022

#### Monthly Inventory



#### Contracts By Price Range



### Listings By Price Range



# COMPASS



Compass makes no representations or warranties, express or implied, with respect to future market conditions or prices of residential product at the time the subject property or any competitive property is complete and ready for occupancy or with respect to any report, study, finding, recommendation or other information provided by Compass herein. Moreover, no warranty, express or implied, is made or should be assumed regarding the accuracy, adequacy, completeness, legality, reliability, merchantability or fitness for a particular purpose of any information, in part or whole, contained herein. All material is presented with the understanding that Compass shall not be deemed to provide legal, accounting or other professional services. This is not intended to solicit the purch