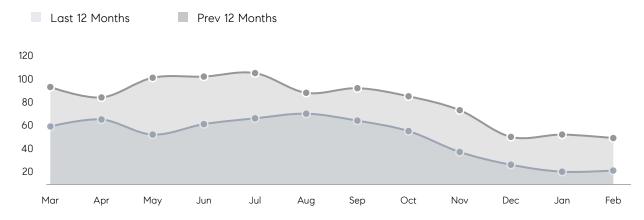

| 100%      |          |
|                | AVERAGE SOLD PRICE | \$747,660 | \$716,515 | 4%       |
|                | # OF CONTRACTS     | 19        | 22        | -14%     |
|                | NEW LISTINGS       | 20        | 23        | -13%     |
| Condo/Co-op/TH | AVERAGE DOM        | 22        | 62        | -65%     |
|                | % OF ASKING PRICE  | 105%      | 100%      |          |
|                | AVERAGE SOLD PRICE | \$618,660 | \$568,374 | 9%       |
|                | # OF CONTRACTS     | 12        | 10        | 20%      |
|                | NEW LISTINGS       | 12        | 10        | 20%      |
|                |                    |           |           |          |

Feb 2022

Feb 2021

% Change

## Morris Township

#### FEBRUARY 2022

#### Monthly Inventory



#### Contracts By Price Range



### Listings By Price Range



# COMPASS



Compass makes no representations or warranties, express or implied, with respect to future market conditions or prices of residential product at the time the subject property or any competitive property is complete and ready for occupancy or with respect to any report, study, finding, recommendation or other information provided by Compass herein. Moreover, no warranty, express or implied, is made or should be assumed regarding the accuracy, adequacy, completeness, legality, reliability, merchantability or fitness for a particular purpose of any information, in part or whole, contained herein. All material is presented with the understanding that Compass shall not be deemed to provide legal, accounting or other