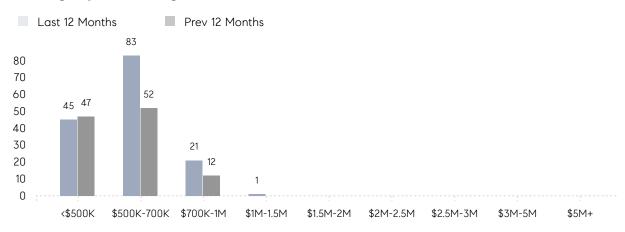

|
|                | % OF ASKING PRICE  | 104%      | 101%      |          |
|                | AVERAGE SOLD PRICE | \$533,000 | \$596,571 | -11%     |
|                | # OF CONTRACTS     | 8         | 6         | 33%      |
|                | NEW LISTINGS       | 5         | 8         | -37%     |
| Condo/Co-op/TH | AVERAGE DOM        | 41        | 43        | -5%      |
|                | % OF ASKING PRICE  | 99%       | 102%      |          |
|                | AVERAGE SOLD PRICE | \$452,000 | \$338,750 | 33%      |
|                | # OF CONTRACTS     | 1         | 1         | 0%       |
|                | NEW LISTINGS       | 6         | 1         | 500%     |

# Morris Plains

### FEBRUARY 2022

### Monthly Inventory



### Contracts By Price Range



### Listings By Price Range



# COMPASS



Compass makes no representations or warranties, express or implied, with respect to future market conditions or prices of residential product at the time the subject property or any competitive property is complete and ready for occupancy or with respect to any report, study, finding, recommendation or other information provided by Compass herein. Moreover, no warranty, express or implied, is made or should be assumed regarding the accuracy, adequacy, completeness, legality, reliability, merchantability or fitness for a particular purpose of any information, in part or whole, contained herein. All material is presented with the understanding that Compass shall not be deemed to provide legal, accounting or other professional services. This is not intended to solicit the purch