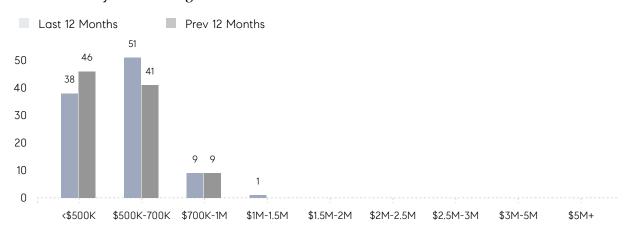

| 29        | -45%     |
|                | % OF ASKING PRICE  | 104%      | 101%      |          |
|                | AVERAGE SOLD PRICE | \$533,000 | \$596,571 | -11%     |
|                | # OF CONTRACTS     | 8         | 6         | 33%      |
|                | NEW LISTINGS       | 5         | 8         | -37%     |
| Condo/Co-op/TH | AVERAGE DOM        | 41        | 43        | -5%      |
|                | % OF ASKING PRICE  | 99%       | 102%      |          |
|                | AVERAGE SOLD PRICE | \$452,000 | \$338,750 | 33%      |
|                | # OF CONTRACTS     | 1         | 1         | 0%       |
|                | NEW LISTINGS       | 6         | 1         | 500%     |

# Morris Plains

### FEBRUARY 2022

### Monthly Inventory



### Contracts By Price Range



### Listings By Price Range



# COMPASS



Compass makes no representations or warranties, express or implied, with respect to future market conditions or prices of residential product at the time the subject property or any competitive property is complete and ready for occupancy or with respect to any report, study, finding, recommendation or other information provided by Compass herein. Moreover, no warranty, express or implied, is made or should be assumed regarding the accuracy, adequacy, completeness, legality, reliability, merchantability or fitness for a particular purpose of any information, in part or whole, contained herein. All material is presented with the understanding that Compass shall not be deemed to provide legal, accounting or other professional services. This is no