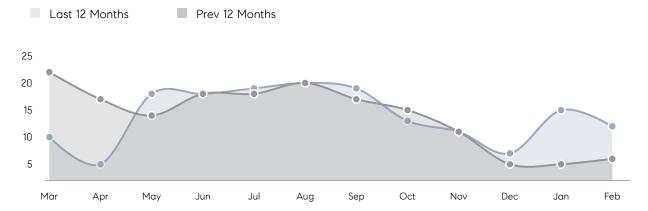

| AVERAGE DOM        | 16        | 29        | -45%     |
|                | % OF ASKING PRICE  | 104%      | 101%      |          |
|                | AVERAGE SOLD PRICE | \$533,000 | \$596,571 | -11%     |
|                | # OF CONTRACTS     | 8         | 6         | 33%      |
|                | NEW LISTINGS       | 5         | 8         | -37%     |
| Condo/Co-op/TH | AVERAGE DOM        | 41        | 43        | -5%      |
|                | % OF ASKING PRICE  | 99%       | 102%      |          |
|                | AVERAGE SOLD PRICE | \$452,000 | \$338,750 | 33%      |
|                | # OF CONTRACTS     | 1         | 1         | 0%       |
|                | NEW LISTINGS       | 6         | 1         | 500%     |

# Morris Plains

### FEBRUARY 2022

### Monthly Inventory



### Contracts By Price Range



### Listings By Price Range



# COMPASS



Compass makes no representations or warranties, express or implied, with respect to future market conditions or prices of residential product at the time the subject property or any competitive property is complete and ready for occupancy or with respect to any report, study, finding, recommendation or other information provided by Compass herein. Moreover, no warranty, express or implied, is made or should be assumed regarding the accuracy, adequacy, completeness, legality, reliability, merchantability or fitness for a particular purpose of any information, in part or whole, contained herein. All material is presented with the understanding that Compass shall not be deemed to provide legal, accounting or other p