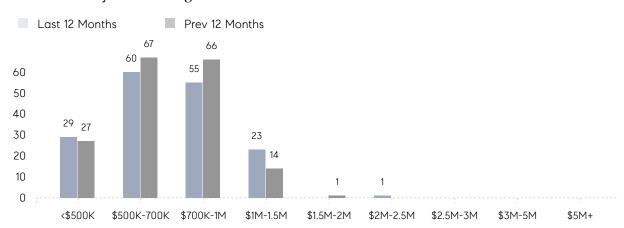

| 68        | 69        | -1%      |
|                | % OF ASKING PRICE  | 101%      | 97%       |          |
|                | AVERAGE SOLD PRICE | \$907,480 | \$694,600 | 31%      |
|                | # OF CONTRACTS     | 7         | 4         | 75%      |
|                | NEW LISTINGS       | 7         | 4         | 75%      |
| Condo/Co-op/TH | AVERAGE DOM        | 74        | 90        | -18%     |
|                | % OF ASKING PRICE  | 101%      | 99%       |          |
|                | AVERAGE SOLD PRICE | \$604,444 | \$758,581 | -20%     |
|                | # OF CONTRACTS     | 5         | 8         | -37%     |
|                | NEW LISTINGS       | 3         | 16        | -81%     |

# Montvale

### FEBRUARY 2022

### Monthly Inventory



### Contracts By Price Range



### Listings By Price Range



# COMPASS



Compass makes no representations or warranties, express or implied, with respect to future market conditions or prices of residential product at the time the subject property or any competitive property is complete and ready for occupancy or with respect to any report, study, finding, recommendation or other information provided by Compass herein. Moreover, no warranty, express or implied, is made or should be assumed regarding the accuracy, adequacy, completeness, legality, reliability, merchantability or fitness for a particular purpose of any information, in part or whole, contained herein. All material is presented with the understanding that Compass shall not be deemed to provide legal, accounting or other professional services. This is no