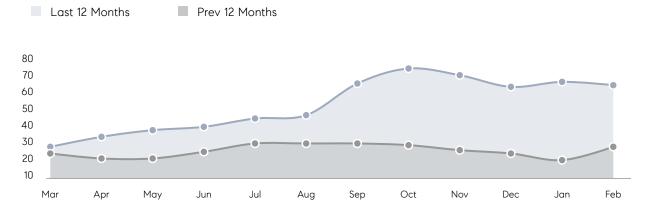

ses         | AVERAGE DOM        | 68        | 69        | -1%      |
|                | % OF ASKING PRICE  | 101%      | 97%       |          |
|                | AVERAGE SOLD PRICE | \$907,480 | \$694,600 | 31%      |
|                | # OF CONTRACTS     | 7         | 4         | 75%      |
|                | NEW LISTINGS       | 7         | 4         | 75%      |
| Condo/Co-op/TH | AVERAGE DOM        | 74        | 90        | -18%     |
|                | % OF ASKING PRICE  | 101%      | 99%       |          |
|                | AVERAGE SOLD PRICE | \$604,444 | \$758,581 | -20%     |
|                | # OF CONTRACTS     | 5         | 8         | -37%     |
|                | NEW LISTINGS       | 3         | 16        | -81%     |

# Montvale

### FEBRUARY 2022

### Monthly Inventory



### Contracts By Price Range



### Listings By Price Range



# COMPASS



Compass makes no representations or warranties, express or implied, with respect to future market conditions or prices of residential product at the time the subject property or any competitive property is complete and ready for occupancy or with respect to any report, study, finding, recommendation or other information provided by Compass herein. Moreover, no warranty, express or implied, is made or should be assumed regarding the accuracy, adequacy, completeness, legality, reliability, merchantability or fitness for a particular purpose of any information, in part or whole, contained herein. All material is presented with the understanding that Compass shall not be deemed to provide legal, accounting or other p