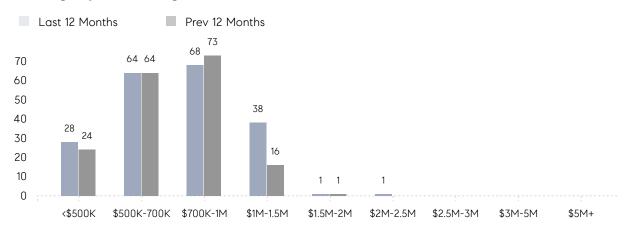

|
|                | % OF ASKING PRICE  | 101%      | 97%       |          |
|                | AVERAGE SOLD PRICE | \$907,480 | \$694,600 | 31%      |
|                | # OF CONTRACTS     | 7         | 4         | 75%      |
|                | NEW LISTINGS       | 7         | 4         | 75%      |
| Condo/Co-op/TH | AVERAGE DOM        | 74        | 90        | -18%     |
|                | % OF ASKING PRICE  | 101%      | 99%       |          |
|                | AVERAGE SOLD PRICE | \$604,444 | \$758,581 | -20%     |
|                | # OF CONTRACTS     | 5         | 8         | -37%     |
|                | NEW LISTINGS       | 3         | 16        | -81%     |

# Montvale

### FEBRUARY 2022

### Monthly Inventory



### Contracts By Price Range



### Listings By Price Range



# COMPASS



Compass makes no representations or warranties, express or implied, with respect to future market conditions or prices of residential product at the time the subject property or any competitive property is complete and ready for occupancy or with respect to any report, study, finding, recommendation or other information provided by Compass herein. Moreover, no warranty, express or implied, is made or should be assumed regarding the accuracy, adequacy, completeness, legality, reliability, merchantability or fitness for a particular purpose of any information, in part or whole, contained herein. All material is presented with the understanding that Compass shall not be deemed to provide legal, accounting or other professional services. This is not intended to solicit the purch