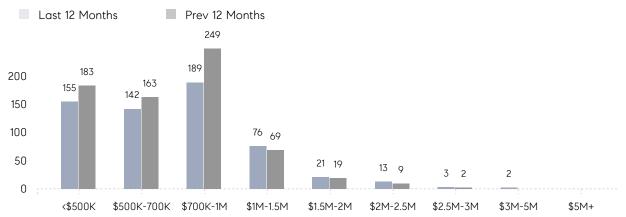

| 115%        |          |
|                | AVERAGE SOLD PRICE | \$1,015,900 | \$1,007,367 | 1%       |
|                | # OF CONTRACTS     | 23          | 40          | -42%     |
|                | NEW LISTINGS       | 35          | 33          | 6%       |
| Condo/Co-op/TH | AVERAGE DOM        | 71          | 70          | 1%       |
|                | % OF ASKING PRICE  | 104%        | 100%        |          |
|                | AVERAGE SOLD PRICE | \$297,500   | \$384,800   | -23%     |
|                | # OF CONTRACTS     | 12          | 7           | 71%      |
|                | NEW LISTINGS       | 10          | 6           | 67%      |
|                |                    |             |             |          |

# Montclair

#### FEBRUARY 2022

#### Monthly Inventory





### Contracts By Price Range



### Listings By Price Range

COMPASS

 $\sim$   $\sim$   $\sim$   $\sim$   $\sim$ / / / / / / / //// | | | | | / ------

Compass makes no representations or warranties, express or implied, with respect to future market conditions or prices of residential product at the time the subject property or any competitive property is complete and ready for occupancy or with respect to any report, study, finding, recommendation or other information provided by Compass herein. Moreover, no warranty, express or implied, is made or should be assumed regarding the accuracy, adequacy, completeness, legality, reliability, merchantability or fitness for a particular purpose of any information, in part or whole, contained herein. All material is presented with the understan