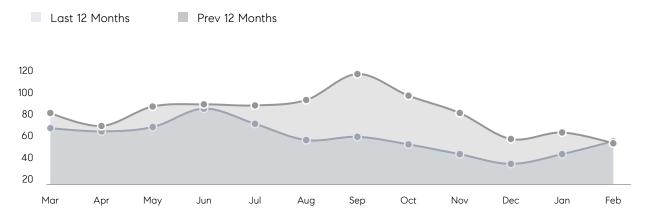

| 115%        |          |
|                | AVERAGE SOLD PRICE | \$1,015,900 | \$1,007,367 | 1%       |
|                | # OF CONTRACTS     | 23          | 40          | -42%     |
|                | NEW LISTINGS       | 35          | 33          | 6%       |
| Condo/Co-op/TH | AVERAGE DOM        | 71          | 70          | 1%       |
|                | % OF ASKING PRICE  | 104%        | 100%        |          |
|                | AVERAGE SOLD PRICE | \$297,500   | \$384,800   | -23%     |
|                | # OF CONTRACTS     | 12          | 7           | 71%      |
|                | NEW LISTINGS       | 10          | 6           | 67%      |
|                |                    |             |             |          |

# Montclair

#### FEBRUARY 2022

#### Monthly Inventory





### Contracts By Price Range



### Listings By Price Range

COMPASS

 $\sim$   $\sim$   $\sim$   $\sim$   $\sim$ / / / / / / / //// | | | | | / ------

Compass makes no representations or warranties, express or implied, with respect to future market conditions or prices of residential product at the time the subject property or any competitive property is complete and ready for occupancy or with respect to any report, study, finding, recommendation or other information provided by Compass herein. Moreover, no warranty, express or implied, is made or should be assumed regarding the accuracy, adequacy, completeness, legality, reliability, merchantability or fitness for a particular purpose of any information, in part or whole, contained herein. All material is presented with the underst