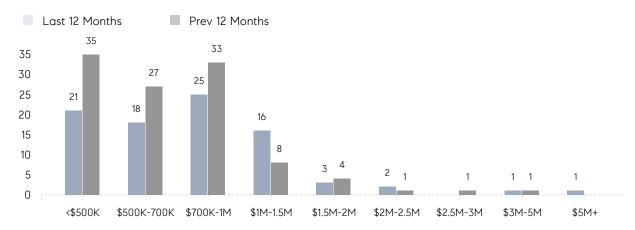

| 74        | -69%     |
|                | % OF ASKING PRICE  | 102%      | 99%       |          |
|                | AVERAGE SOLD PRICE | \$690,000 | \$773,071 | -11%     |
|                | # OF CONTRACTS     | 4         | 8         | -50%     |
|                | NEW LISTINGS       | 4         | 8         | -50%     |
| Condo/Co-op/TH | AVERAGE DOM        | -         | 84        | -        |
|                | % OF ASKING PRICE  | -         | 98%       |          |
|                | AVERAGE SOLD PRICE | -         | \$539,000 | -        |
|                | # OF CONTRACTS     | 1         | 0         | 0%       |
|                | NEW LISTINGS       | 0         | 1         | 0%       |

## Mendham Borough

#### FEBRUARY 2022

#### Monthly Inventory



#### Contracts By Price Range



### Listings By Price Range



# COMPASS



Compass makes no representations or warranties, express or implied, with respect to future market conditions or prices of residential product at the time the subject property or any competitive property is complete and ready for occupancy or with respect to any report, study, finding, recommendation or other information provided by Compass herein. Moreover, no warranty, express or implied, is made or should be assumed regarding the accuracy, adequacy, completeness, legality, reliability, merchantability or fitness for a particular purpose of any information, in part or whole, contained herein. All material is presented with the understanding that Compass shall not be deemed to provide legal, accounting or other professional services. This is no