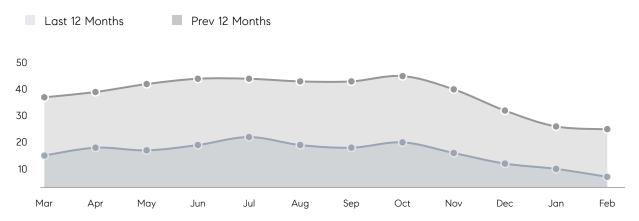

| AVERAGE DOM        | 23        | 74        | -69%     |
|                | % OF ASKING PRICE  | 102%      | 99%       |          |
|                | AVERAGE SOLD PRICE | \$690,000 | \$773,071 | -11%     |
|                | # OF CONTRACTS     | 4         | 8         | -50%     |
|                | NEW LISTINGS       | 4         | 8         | -50%     |
| Condo/Co-op/TH | AVERAGE DOM        | -         | 84        | -        |
|                | % OF ASKING PRICE  | -         | 98%       |          |
|                | AVERAGE SOLD PRICE | -         | \$539,000 | -        |
|                | # OF CONTRACTS     | 1         | 0         | 0%       |
|                | NEW LISTINGS       | 0         | 1         | 0%       |

## Mendham Borough

#### FEBRUARY 2022

#### Monthly Inventory



#### Contracts By Price Range



### Listings By Price Range



# COMPASS



Compass makes no representations or warranties, express or implied, with respect to future market conditions or prices of residential product at the time the subject property or any competitive property is complete and ready for occupancy or with respect to any report, study, finding, recommendation or other information provided by Compass herein. Moreover, no warranty, express or implied, is made or should be assumed regarding the accuracy, adequacy, completeness, legality, reliability, merchantability or fitness for a particular purpose of any information, in part or whole, contained herein. All material is presented with the understanding that Compass shall not be deemed to provide legal, accounting or other