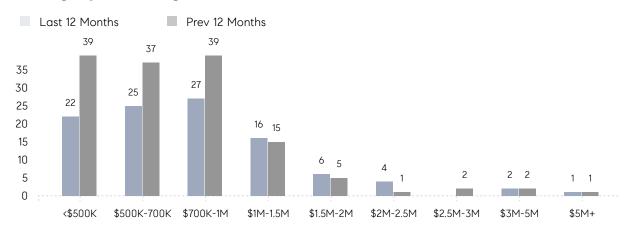

| % OF ASKING PRICE  | 102%      | 99%       |          |
|                | AVERAGE SOLD PRICE | \$690,000 | \$773,071 | -11%     |
|                | # OF CONTRACTS     | 4         | 8         | -50%     |
|                | NEW LISTINGS       | 4         | 8         | -50%     |
| Condo/Co-op/TH | AVERAGE DOM        | -         | 84        | -        |
|                | % OF ASKING PRICE  | -         | 98%       |          |
|                | AVERAGE SOLD PRICE | -         | \$539,000 | -        |
|                | # OF CONTRACTS     | 1         | 0         | 0%       |
|                | NEW LISTINGS       | 0         | 1         | 0%       |

## Mendham Borough

#### FEBRUARY 2022

#### Monthly Inventory



#### Contracts By Price Range



### Listings By Price Range



# COMPASS



Compass makes no representations or warranties, express or implied, with respect to future market conditions or prices of residential product at the time the subject property or any competitive property is complete and ready for occupancy or with respect to any report, study, finding, recommendation or other information provided by Compass herein. Moreover, no warranty, express or implied, is made or should be assumed regarding the accuracy, adequacy, completeness, legality, reliability, merchantability or fitness for a particular purpose of any information, in part or whole, contained herein. All material is presented with the understanding that Compass shall not be deemed to provide legal, accounting or other professional services. This is not intended to solicit the purch