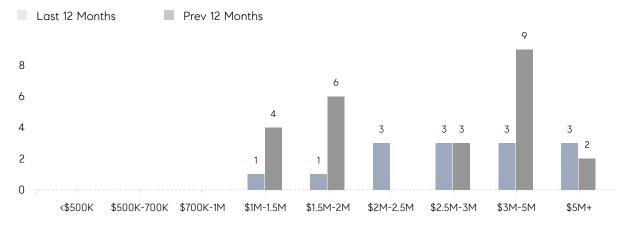

3          | -        |
|                | % OF ASKING PRICE  | -        | 100%        |          |
|                | AVERAGE SOLD PRICE | -        | \$2,839,500 | -        |
|                | # OF CONTRACTS     | 0        | 0           | 0%       |
|                | NEW LISTINGS       | 0        | 0           | 0%       |
| Condo/Co-op/TH | AVERAGE DOM        | -        | -           | -        |
|                | % OF ASKING PRICE  | -        | -           |          |
|                | AVERAGE SOLD PRICE | -        | -           | -        |
|                | # OF CONTRACTS     | 0        | 0           | 0%       |
|                | NEW LISTINGS       | 0        | 0           | 0%       |

# Mantoloking

#### FEBRUARY 2022

#### Monthly Inventory



### Contracts By Price Range



### Listings By Price Range



Compass New Jersey Market Report

COMPASS

 $\sim$   $\sim$   $\sim$   $\sim$   $\sim$ / / / / / / / //// | | | | | / ------

Compass makes no representations or warranties, express or implied, with respect to future market conditions or prices of residential product at the time the subject property or any competitive property is complete and ready for occupancy or with respect to any report, study, finding, recommendation or other information provided by Compass herein. Moreover, no warranty, express or implied, is made or should be assumed regarding the accuracy, adequacy, completeness, legality, reliability, merchantability or fitness for a particular purpose of any information, in part or whole, contained herein. All material is presented with the under