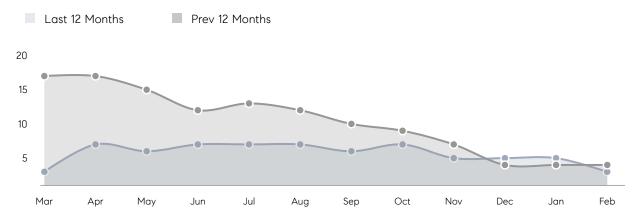

VERAGE DOM        | -        | 43          | -        |
|                | % OF ASKING PRICE  | -        | 100%        |          |
|                | AVERAGE SOLD PRICE | -        | \$2,839,500 | -        |
|                | # OF CONTRACTS     | 0        | 0           | 0%       |
|                | NEW LISTINGS       | 0        | 0           | 0%       |
| Condo/Co-op/TH | AVERAGE DOM        | -        | -           | -        |
|                | % OF ASKING PRICE  | -        | -           |          |
|                | AVERAGE SOLD PRICE | -        | -           | -        |
|                | # OF CONTRACTS     | 0        | 0           | 0%       |
|                | NEW LISTINGS       | 0        | 0           | 0%       |

# Mantoloking

#### FEBRUARY 2022

#### Monthly Inventory



### Contracts By Price Range



### Listings By Price Range



Compass New Jersey Market Report

COMPASS

 $\sim$   $\sim$   $\sim$   $\sim$   $\sim$ / / / / / / / //// | | | | | / ------

Compass makes no representations or warranties, express or implied, with respect to future market conditions or prices of residential product at the time the subject property or any competitive property is complete and ready for occupancy or with respect to any report, study, finding, recommendation or other information provided by Compass herein. Moreover, no warranty, express or implied, is made or should be assumed regarding the accuracy, adequacy, completeness, legality, reliability, merchantability or fitness for a particular purpose of any information, in part or whole, contained herein. All mate