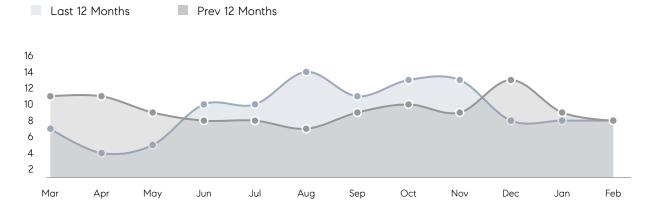

| % OF ASKING PRICE  | 100%      | 99%       |          |
|                | AVERAGE SOLD PRICE | \$482,225 | \$452,500 | 7%       |
|                | # OF CONTRACTS     | 3         | 4         | -25%     |
|                | NEW LISTINGS       | 2         | 3         | -33%     |
| Condo/Co-op/TH | AVERAGE DOM        | 40        | -         | -        |
|                | % OF ASKING PRICE  | 94%       | -         |          |
|                | AVERAGE SOLD PRICE | \$207,500 | -         | -        |
|                | # OF CONTRACTS     | 0         | 0         | 0%       |
|                | NEW LISTINGS       | 1         | 0         | 0%       |
|                |                    |           |           |          |

## Kearny

#### FEBRUARY 2022

#### Monthly Inventory



#### Contracts By Price Range



#### Listings By Price Range



# COMPASS



Compass makes no representations or warranties, express or implied, with respect to future market conditions or prices of residential product at the time the subject property or any competitive property is complete and ready for occupancy or with respect to any report, study, finding, recommendation or other information provided by Compass herein. Moreover, no warranty, express or implied, is made or should be assumed regarding the accuracy, adequacy, completeness, legality, reliability, merchantability or fitness for a particular purpose of any information, in part or whole, contained herein. All material is presented with the understanding that Compass shall not be deemed to provide legal, accounting or other