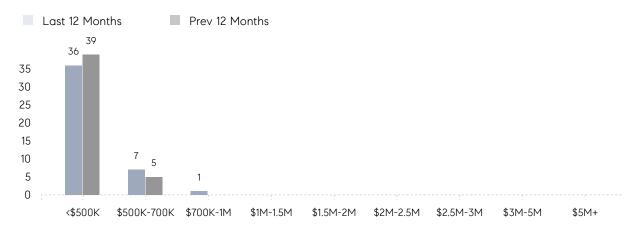

100%      | 99%       |          |
|                | AVERAGE SOLD PRICE | \$482,225 | \$452,500 | 7%       |
|                | # OF CONTRACTS     | 3         | 4         | -25%     |
|                | NEW LISTINGS       | 2         | 3         | -33%     |
| Condo/Co-op/TH | AVERAGE DOM        | 40        | -         | -        |
|                | % OF ASKING PRICE  | 94%       | -         |          |
|                | AVERAGE SOLD PRICE | \$207,500 | -         | -        |
|                | # OF CONTRACTS     | 0         | 0         | 0%       |
|                | NEW LISTINGS       | 1         | 0         | 0%       |
|                |                    |           |           |          |

## Kearny

#### FEBRUARY 2022

#### Monthly Inventory



#### Contracts By Price Range



#### Listings By Price Range



# COMPASS



Compass makes no representations or warranties, express or implied, with respect to future market conditions or prices of residential product at the time the subject property or any competitive property is complete and ready for occupancy or with respect to any report, study, finding, recommendation or other information provided by Compass herein. Moreover, no warranty, express or implied, is made or should be assumed regarding the accuracy, adequacy, completeness, legality, reliability, merchantability or fitness for a particular purpose of any information, in part or whole, contained herein. All material is presented with the understanding that Compass shall not be deemed to provide legal, accounting or other professional services. This is n