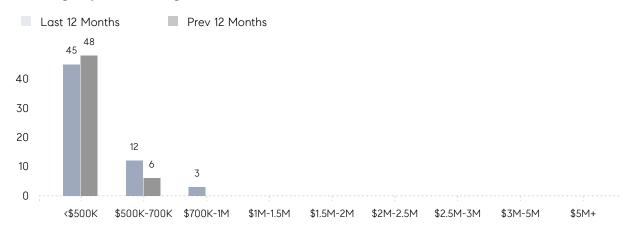

|
|                | AVERAGE SOLD PRICE | \$482,225 | \$452,500 | 7%       |
|                | # OF CONTRACTS     | 3         | 4         | -25%     |
|                | NEW LISTINGS       | 2         | 3         | -33%     |
| Condo/Co-op/TH | AVERAGE DOM        | 40        | -         | -        |
|                | % OF ASKING PRICE  | 94%       | -         |          |
|                | AVERAGE SOLD PRICE | \$207,500 | -         | -        |
|                | # OF CONTRACTS     | 0         | 0         | 0%       |
|                | NEW LISTINGS       | 1         | 0         | 0%       |
|                |                    |           |           |          |

## Kearny

#### FEBRUARY 2022

#### Monthly Inventory



#### Contracts By Price Range



#### Listings By Price Range



# COMPASS



Compass makes no representations or warranties, express or implied, with respect to future market conditions or prices of residential product at the time the subject property or any competitive property is complete and ready for occupancy or with respect to any report, study, finding, recommendation or other information provided by Compass herein. Moreover, no warranty, express or implied, is made or should be assumed regarding the accuracy, adequacy, completeness, legality, reliability, merchantability or fitness for a particular purpose of any information, in part or whole, contained herein. All material is presented with the understanding that Compass shall not be deemed to provide legal, accounting or other professional services. This is not intended to solicit the purch