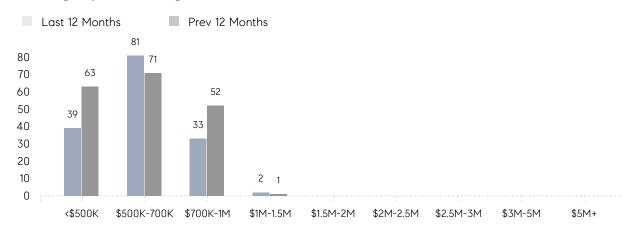

|
|                | AVERAGE SOLD PRICE | \$482,750 | \$500,278 | -4%      |
|                | # OF CONTRACTS     | 8         | 9         | -11%     |
|                | NEW LISTINGS       | 10        | 10        | 0%       |
| Condo/Co-op/TH | AVERAGE DOM        | -         | -         | -        |
|                | % OF ASKING PRICE  | -         | -         |          |
|                | AVERAGE SOLD PRICE | -         | -         | -        |
|                | # OF CONTRACTS     | 1         | 2         | -50%     |
|                | NEW LISTINGS       | 0         | 2         | 0%       |
|                |                    |           |           |          |

# Hillsdale

### FEBRUARY 2022

### Monthly Inventory



### Contracts By Price Range



### Listings By Price Range



# COMPASS



Compass makes no representations or warranties, express or implied, with respect to future market conditions or prices of residential product at the time the subject property or any competitive property is complete and ready for occupancy or with respect to any report, study, finding, recommendation or other information provided by Compass herein. Moreover, no warranty, express or implied, is made or should be assumed regarding the accuracy, adequacy, completeness, legality, reliability, merchantability or fitness for a particular purpose of any information, in part or whole, contained herein. All material is presented with the understanding that Compass shall not be deemed to provide legal, accounting or other professional services. This is not intended to solicit the purch