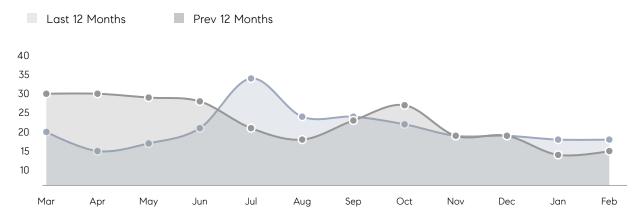

| % OF ASKING PRICE  | 109%      | 99%       |          |
|                | AVERAGE SOLD PRICE | \$482,750 | \$500,278 | -4%      |
|                | # OF CONTRACTS     | 8         | 9         | -11%     |
|                | NEW LISTINGS       | 10        | 10        | 0%       |
| Condo/Co-op/TH | AVERAGE DOM        | -         | -         | -        |
|                | % OF ASKING PRICE  | -         | -         |          |
|                | AVERAGE SOLD PRICE | -         | -         | -        |
|                | # OF CONTRACTS     | 1         | 2         | -50%     |
|                | NEW LISTINGS       | 0         | 2         | 0%       |
|                |                    |           |           |          |

# Hillsdale

### FEBRUARY 2022

### Monthly Inventory



### Contracts By Price Range



### Listings By Price Range



# COMPASS



Compass makes no representations or warranties, express or implied, with respect to future market conditions or prices of residential product at the time the subject property or any competitive property is complete and ready for occupancy or with respect to any report, study, finding, recommendation or other information provided by Compass herein. Moreover, no warranty, express or implied, is made or should be assumed regarding the accuracy, adequacy, completeness, legality, reliability, merchantability or fitness for a particular purpose of any information, in part or whole, contained herein. All material is presented with the understanding that Compass shall not be deemed to provide legal, accounting or other p