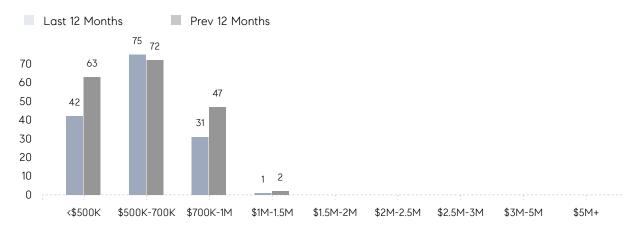

| 109%      | 99%       |          |
|                | AVERAGE SOLD PRICE | \$482,750 | \$500,278 | -4%      |
|                | # OF CONTRACTS     | 8         | 9         | -11%     |
|                | NEW LISTINGS       | 10        | 10        | 0%       |
| Condo/Co-op/TH | AVERAGE DOM        | -         | -         | -        |
|                | % OF ASKING PRICE  | -         | -         |          |
|                | AVERAGE SOLD PRICE | -         | -         | -        |
|                | # OF CONTRACTS     | 1         | 2         | -50%     |
|                | NEW LISTINGS       | 0         | 2         | 0%       |
|                |                    |           |           |          |

# Hillsdale

### FEBRUARY 2022

### Monthly Inventory



### Contracts By Price Range



### Listings By Price Range



# COMPASS



Compass makes no representations or warranties, express or implied, with respect to future market conditions or prices of residential product at the time the subject property or any competitive property is complete and ready for occupancy or with respect to any report, study, finding, recommendation or other information provided by Compass herein. Moreover, no warranty, express or implied, is made or should be assumed regarding the accuracy, adequacy, completeness, legality, reliability, merchantability or fitness for a particular purpose of any information, in part or whole, contained herein. All material is presented with the understanding that Compass shall not be deemed to provide legal, accounting or other professional services. This is no