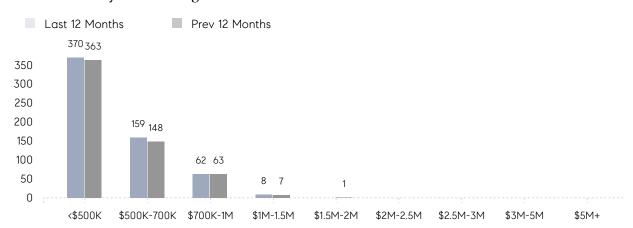

| 100%      |          |
|                | AVERAGE SOLD PRICE | \$586,011 | \$645,860 | -9%      |
|                | # OF CONTRACTS     | 21        | 20        | 5%       |
|                | NEW LISTINGS       | 16        | 23        | -30%     |
| Condo/Co-op/TH | AVERAGE DOM        | 22        | 35        | -37%     |
|                | % OF ASKING PRICE  | 102%      | 100%      |          |
|                | AVERAGE SOLD PRICE | \$297,541 | \$244,758 | 22%      |
|                | # OF CONTRACTS     | 15        | 12        | 25%      |
|                | NEW LISTINGS       | 22        | 12        | 83%      |
|                |                    |           |           |          |

## Hillsborough

### FEBRUARY 2022

### Monthly Inventory





### Contracts By Price Range



### Listings By Price Range



# COMPASS



Compass makes no representations or warranties, express or implied, with respect to future market conditions or prices of residential product at the time the subject property or any competitive property is complete and ready for occupancy or with respect to any report, study, finding, recommendation or other information provided by Compass herein. Moreover, no warranty, express or implied, is made or should be assumed regarding the accuracy, adequacy, completeness, legality, reliability, merchantability or fitness for a particular purpose of any information, in part or whole, contained herein. All material is presented with the understanding that Compass shall not be deemed to provide legal, accounting or other professional services. This is no