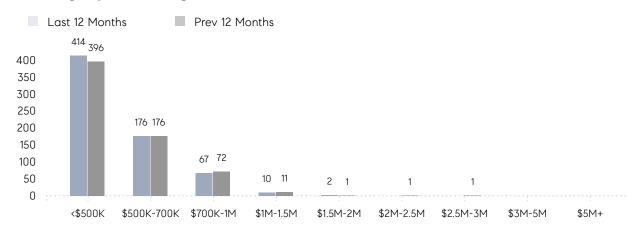

|                | AVERAGE SOLD PRICE | \$586,011 | \$645,860 | -9%      |
|                | # OF CONTRACTS     | 21        | 20        | 5%       |
|                | NEW LISTINGS       | 16        | 23        | -30%     |
| Condo/Co-op/TH | AVERAGE DOM        | 22        | 35        | -37%     |
|                | % OF ASKING PRICE  | 102%      | 100%      |          |
|                | AVERAGE SOLD PRICE | \$297,541 | \$244,758 | 22%      |
|                | # OF CONTRACTS     | 15        | 12        | 25%      |
|                | NEW LISTINGS       | 22        | 12        | 83%      |
|                |                    |           |           |          |

## Hillsborough

### FEBRUARY 2022

### Monthly Inventory





### Contracts By Price Range



### Listings By Price Range



# COMPASS



Compass makes no representations or warranties, express or implied, with respect to future market conditions or prices of residential product at the time the subject property or any competitive property is complete and ready for occupancy or with respect to any report, study, finding, recommendation or other information provided by Compass herein. Moreover, no warranty, express or implied, is made or should be assumed regarding the accuracy, adequacy, completeness, legality, reliability, merchantability or fitness for a particular purpose of any information, in part or whole, contained herein. All material is presented with the understanding that Compass shall not be deemed to provide legal, accounting or other professional services. This is not intended to solicit the purch