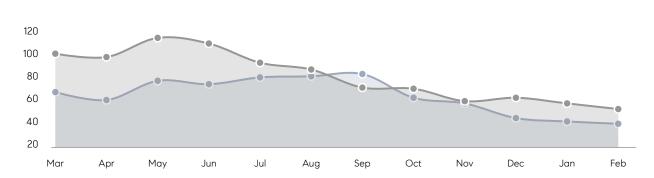

| % OF ASKING PRICE  | 104%      | 100%      |          |
|                | AVERAGE SOLD PRICE | \$586,011 | \$645,860 | -9%      |
|                | # OF CONTRACTS     | 21        | 20        | 5%       |
|                | NEW LISTINGS       | 16        | 23        | -30%     |
| Condo/Co-op/TH | AVERAGE DOM        | 22        | 35        | -37%     |
|                | % OF ASKING PRICE  | 102%      | 100%      |          |
|                | AVERAGE SOLD PRICE | \$297,541 | \$244,758 | 22%      |
|                | # OF CONTRACTS     | 15        | 12        | 25%      |
|                | NEW LISTINGS       | 22        | 12        | 83%      |
|                |                    |           |           |          |

## Hillsborough

### FEBRUARY 2022

### Monthly Inventory





### Contracts By Price Range



### Listings By Price Range



# COMPASS



Compass makes no representations or warranties, express or implied, with respect to future market conditions or prices of residential product at the time the subject property or any competitive property is complete and ready for occupancy or with respect to any report, study, finding, recommendation or other information provided by Compass herein. Moreover, no warranty, express or implied, is made or should be assumed regarding the accuracy, adequacy, completeness, legality, reliability, merchantability or fitness for a particular purpose of any information, in part or whole, contained herein. All material is presented with the understanding that Compass shall not be deemed to provide legal, accounting or other p