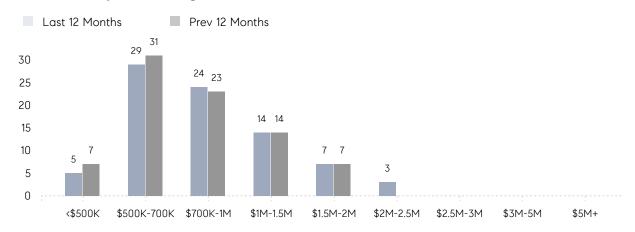

%       |          |
|                | AVERAGE SOLD PRICE | \$1,232,000 | \$757,571 | 63%      |
|                | # OF CONTRACTS     | 5           | 10        | -50%     |
|                | NEW LISTINGS       | 5           | 4         | 25%      |
| Condo/Co-op/TH | AVERAGE DOM        | -           | -         | -        |
|                | % OF ASKING PRICE  | -           | -         |          |
|                | AVERAGE SOLD PRICE | -           | -         | -        |
|                | # OF CONTRACTS     | 0           | 0         | 0%       |
|                | NEW LISTINGS       | 0           | 0         | 0%       |
|                |                    |             |           |          |

# Haworth

### FEBRUARY 2022

### Monthly Inventory



### Contracts By Price Range



### Listings By Price Range



# COMPASS



Compass makes no representations or warranties, express or implied, with respect to future market conditions or prices of residential product at the time the subject property or any competitive property is complete and ready for occupancy or with respect to any report, study, finding, recommendation or other information provided by Compass herein. Moreover, no warranty, express or implied, is made or should be assumed regarding the accuracy, adequacy, completeness, legality, reliability, merchantability or fitness for a particular purpose of any information, in part or whole, contained herein. All material is presented with the understanding that Compass shall not be deemed to provide legal, accounting or other professional services. This is no