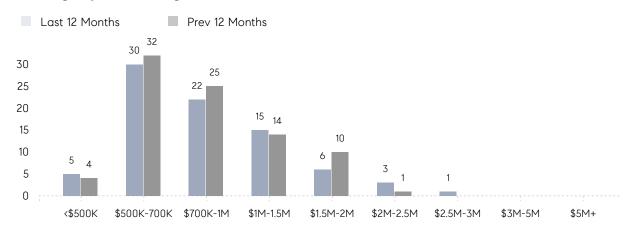

| AVERAGE SOLD PRICE | \$1,232,000 | \$757,571 | 63%      |
|                | # OF CONTRACTS     | 5           | 10        | -50%     |
|                | NEW LISTINGS       | 5           | 4         | 25%      |
| Condo/Co-op/TH | AVERAGE DOM        | -           | -         | -        |
|                | % OF ASKING PRICE  | -           | -         |          |
|                | AVERAGE SOLD PRICE | -           | -         | -        |
|                | # OF CONTRACTS     | 0           | 0         | 0%       |
|                | NEW LISTINGS       | 0           | 0         | 0%       |
|                |                    |             |           |          |

# Haworth

### FEBRUARY 2022

### Monthly Inventory



### Contracts By Price Range



### Listings By Price Range



# COMPASS



Compass makes no representations or warranties, express or implied, with respect to future market conditions or prices of residential product at the time the subject property or any competitive property is complete and ready for occupancy or with respect to any report, study, finding, recommendation or other information provided by Compass herein. Moreover, no warranty, express or implied, is made or should be assumed regarding the accuracy, adequacy, completeness, legality, reliability, merchantability or fitness for a particular purpose of any information, in part or whole, contained herein. All material is presented with the understanding that Compass shall not be deemed to provide legal, accounting or other professional services. This is not intended to solicit the purch