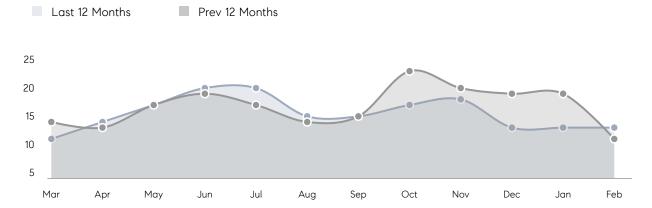

ASKING PRICE  | 101%        | 98%       |          |
|                | AVERAGE SOLD PRICE | \$1,232,000 | \$757,571 | 63%      |
|                | # OF CONTRACTS     | 5           | 10        | -50%     |
|                | NEW LISTINGS       | 5           | 4         | 25%      |
| Condo/Co-op/TH | AVERAGE DOM        | -           | -         | -        |
|                | % OF ASKING PRICE  | -           | -         |          |
|                | AVERAGE SOLD PRICE | -           | -         | -        |
|                | # OF CONTRACTS     | 0           | 0         | 0%       |
|                | NEW LISTINGS       | 0           | 0         | 0%       |
|                |                    |             |           |          |

# Haworth

### FEBRUARY 2022

### Monthly Inventory



### Contracts By Price Range



### Listings By Price Range



# COMPASS



Compass makes no representations or warranties, express or implied, with respect to future market conditions or prices of residential product at the time the subject property or any competitive property is complete and ready for occupancy or with respect to any report, study, finding, recommendation or other information provided by Compass herein. Moreover, no warranty, express or implied, is made or should be assumed regarding the accuracy, adequacy, completeness, legality, reliability, merchantability or fitness for a particular purpose of any information, in part or whole, contained herein. All material is presented with the understanding that Compass shall not be deemed to provide legal, accounting or other p