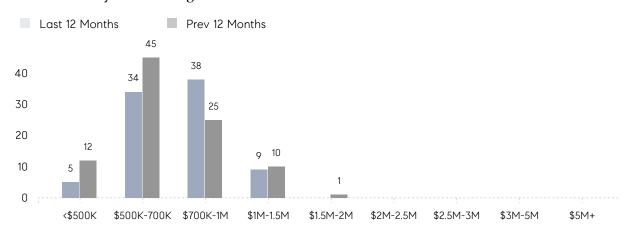

70        | 48        | 46%      |
|                | % OF ASKING PRICE  | 101%      | 97%       |          |
|                | AVERAGE SOLD PRICE | \$780,500 | \$765,667 | 2%       |
|                | # OF CONTRACTS     | 4         | 4         | 0%       |
|                | NEW LISTINGS       | 5         | 5         | 0%       |
| Condo/Co-op/TH | AVERAGE DOM        | -         | -         | -        |
|                | % OF ASKING PRICE  | -         | -         |          |
|                | AVERAGE SOLD PRICE | -         | -         | -        |
|                | # OF CONTRACTS     | 0         | 0         | 0%       |
|                | NEW LISTINGS       | 0         | 0         | 0%       |

# Harrington Park

FEBRUARY 2022

### Monthly Inventory



### Contracts By Price Range



### Listings By Price Range



# COMPASS



Compass makes no representations or warranties, express or implied, with respect to future market conditions or prices of residential product at the time the subject property or any competitive property is complete and ready for occupancy or with respect to any report, study, finding, recommendation or other information provided by Compass herein. Moreover, no warranty, express or implied, is made or should be assumed regarding the accuracy, adequacy, completeness, legality, reliability, merchantability or fitness for a particular purpose of any information, in part or whole, contained herein. All material is presented with the understanding that Compass shall not be deemed to provide legal, accounting or other professional services. This is no