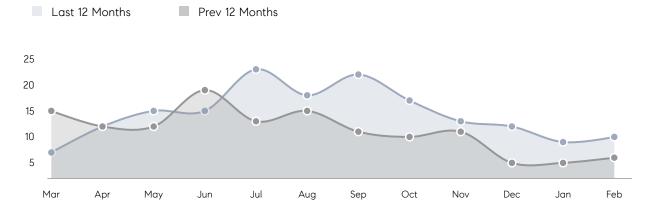

| AVERAGE DOM        | 70        | 48        | 46%      |
|                | % OF ASKING PRICE  | 101%      | 97%       |          |
|                | AVERAGE SOLD PRICE | \$780,500 | \$765,667 | 2%       |
|                | # OF CONTRACTS     | 4         | 4         | 0%       |
|                | NEW LISTINGS       | 5         | 5         | 0%       |
| Condo/Co-op/TH | AVERAGE DOM        | -         | -         | -        |
|                | % OF ASKING PRICE  | -         | -         |          |
|                | AVERAGE SOLD PRICE | -         | -         | -        |
|                | # OF CONTRACTS     | 0         | 0         | 0%       |
|                | NEW LISTINGS       | 0         | 0         | 0%       |

# Harrington Park

FEBRUARY 2022

### Monthly Inventory



### Contracts By Price Range



### Listings By Price Range



# COMPASS



Compass makes no representations or warranties, express or implied, with respect to future market conditions or prices of residential product at the time the subject property or any competitive property is complete and ready for occupancy or with respect to any report, study, finding, recommendation or other information provided by Compass herein. Moreover, no warranty, express or implied, is made or should be assumed regarding the accuracy, adequacy, completeness, legality, reliability, merchantability or fitness for a particular purpose of any information, in part or whole, contained herein. All material is presented with the understanding that Compass shall not be deemed to provide legal, accounting or other p