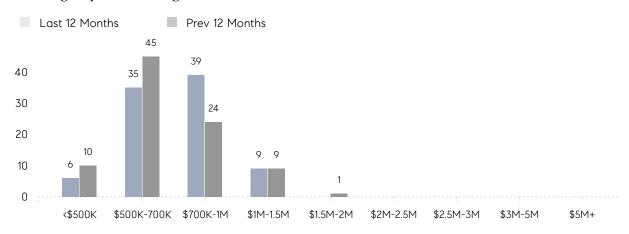

|
|                | % OF ASKING PRICE  | 101%      | 97%       |          |
|                | AVERAGE SOLD PRICE | \$780,500 | \$765,667 | 2%       |
|                | # OF CONTRACTS     | 4         | 4         | 0%       |
|                | NEW LISTINGS       | 5         | 5         | 0%       |
| Condo/Co-op/TH | AVERAGE DOM        | -         | -         | -        |
|                | % OF ASKING PRICE  | -         | -         |          |
|                | AVERAGE SOLD PRICE | -         | -         | -        |
|                | # OF CONTRACTS     | 0         | 0         | 0%       |
|                | NEW LISTINGS       | 0         | 0         | 0%       |

# Harrington Park

FEBRUARY 2022

### Monthly Inventory



### Contracts By Price Range



### Listings By Price Range



# COMPASS



Compass makes no representations or warranties, express or implied, with respect to future market conditions or prices of residential product at the time the subject property or any competitive property is complete and ready for occupancy or with respect to any report, study, finding, recommendation or other information provided by Compass herein. Moreover, no warranty, express or implied, is made or should be assumed regarding the accuracy, adequacy, completeness, legality, reliability, merchantability or fitness for a particular purpose of any information, in part or whole, contained herein. All material is presented with the understanding that Compass shall not be deemed to provide legal, accounting or other professional services. This is not intended to solicit the purch