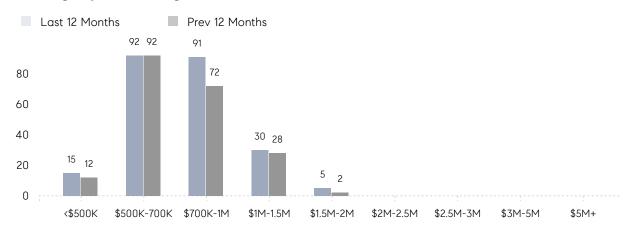

|
|                | AVERAGE SOLD PRICE | \$862,100 | \$705,286 | 22%      |
|                | # OF CONTRACTS     | 10        | 8         | 25%      |
|                | NEW LISTINGS       | 10        | 9         | 11%      |
| Condo/Co-op/TH | AVERAGE DOM        | -         | -         | -        |
|                | % OF ASKING PRICE  | -         | -         |          |
|                | AVERAGE SOLD PRICE | -         | -         | -        |
|                | # OF CONTRACTS     | 2         | 0         | 0%       |
|                | NEW LISTINGS       | 2         | 0         | 0%       |
|                |                    |           |           |          |

# Glen Rock

### FEBRUARY 2022

### Monthly Inventory



### Contracts By Price Range



### Listings By Price Range



# COMPASS



Compass makes no representations or warranties, express or implied, with respect to future market conditions or prices of residential product at the time the subject property or any competitive property is complete and ready for occupancy or with respect to any report, study, finding, recommendation or other information provided by Compass herein. Moreover, no warranty, express or implied, is made or should be assumed regarding the accuracy, adequacy, completeness, legality, reliability, merchantability or fitness for a particular purpose of any information, in part or whole, contained herein. All material is presented with the understanding that Compass shall not be deemed to provide legal, accounting or other professional services. This is not intended to solicit the purch