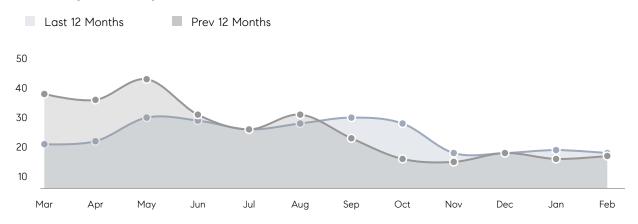

| % OF ASKING PRICE  | 99%       | 100%      |          |
|                | AVERAGE SOLD PRICE | \$862,100 | \$705,286 | 22%      |
|                | # OF CONTRACTS     | 10        | 8         | 25%      |
|                | NEW LISTINGS       | 10        | 9         | 11%      |
| Condo/Co-op/TH | AVERAGE DOM        | -         | -         | -        |
|                | % OF ASKING PRICE  | -         | -         |          |
|                | AVERAGE SOLD PRICE | -         | -         | -        |
|                | # OF CONTRACTS     | 2         | 0         | 0%       |
|                | NEW LISTINGS       | 2         | 0         | 0%       |
|                |                    |           |           |          |

# Glen Rock

### FEBRUARY 2022

### Monthly Inventory



### Contracts By Price Range



### Listings By Price Range



# COMPASS



Compass makes no representations or warranties, express or implied, with respect to future market conditions or prices of residential product at the time the subject property or any competitive property is complete and ready for occupancy or with respect to any report, study, finding, recommendation or other information provided by Compass herein. Moreover, no warranty, express or implied, is made or should be assumed regarding the accuracy, adequacy, completeness, legality, reliability, merchantability or fitness for a particular purpose of any information, in part or whole, contained herein. All material is presented with the understanding that Compass shall not be deemed to provide legal, accounting or other p