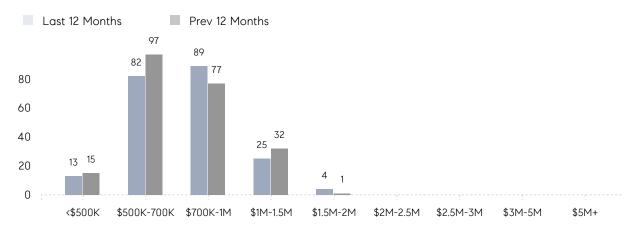

| 99%       | 100%      |          |
|                | AVERAGE SOLD PRICE | \$862,100 | \$705,286 | 22%      |
|                | # OF CONTRACTS     | 10        | 8         | 25%      |
|                | NEW LISTINGS       | 10        | 9         | 11%      |
| Condo/Co-op/TH | AVERAGE DOM        | -         | -         | -        |
|                | % OF ASKING PRICE  | -         | -         |          |
|                | AVERAGE SOLD PRICE | -         | -         | -        |
|                | # OF CONTRACTS     | 2         | 0         | 0%       |
|                | NEW LISTINGS       | 2         | 0         | 0%       |
|                |                    |           |           |          |

# Glen Rock

### FEBRUARY 2022

### Monthly Inventory



### Contracts By Price Range



### Listings By Price Range



# COMPASS



Compass makes no representations or warranties, express or implied, with respect to future market conditions or prices of residential product at the time the subject property or any competitive property is complete and ready for occupancy or with respect to any report, study, finding, recommendation or other information provided by Compass herein. Moreover, no warranty, express or implied, is made or should be assumed regarding the accuracy, adequacy, completeness, legality, reliability, merchantability or fitness for a particular purpose of any information, in part or whole, contained herein. All material is presented with the understanding that Compass shall not be deemed to provide legal, accounting or other professional services. This is no