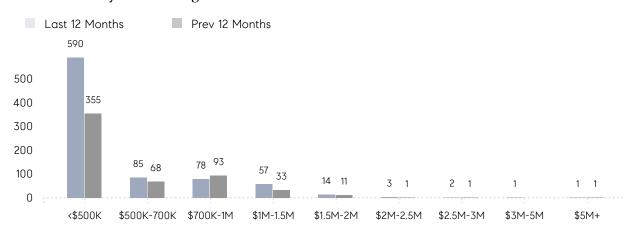

| 94%       |           |
|                | AVERAGE SOLD PRICE | \$794,520 | \$879,125 | -10%      |
|                | # OF CONTRACTS     | 4         | 4         | 0%        |
|                | NEW LISTINGS       | 6         | 4         | 50%       |
| Condo/Co-op/TH | AVERAGE DOM        | 90        | 87        | 3%        |
|                | % OF ASKING PRICE  | 93%       | 95%       |           |
|                | AVERAGE SOLD PRICE | \$286,355 | \$410,998 | -30%      |
|                | # OF CONTRACTS     | 51        | 42        | 21%       |
|                | NEW LISTINGS       | 66        | 70        | -6%       |
|                |                    |           |           |           |

# Fort Lee

### FEBRUARY 2022

### Monthly Inventory



### Contracts By Price Range



### Listings By Price Range



# COMPASS



Compass makes no representations or warranties, express or implied, with respect to future market conditions or prices of residential product at the time the subject property or any competitive property is complete and ready for occupancy or with respect to any report, study, finding, recommendation or other information provided by Compass herein. Moreover, no warranty, express or implied, is made or should be assumed regarding the accuracy, adequacy, completeness, legality, reliability, merchantability or fitness for a particular purpose of any information, in part or whole, contained herein. All material is presented with the understanding that Compass shall not be deemed to provide legal, accounting or other professional services. This is no