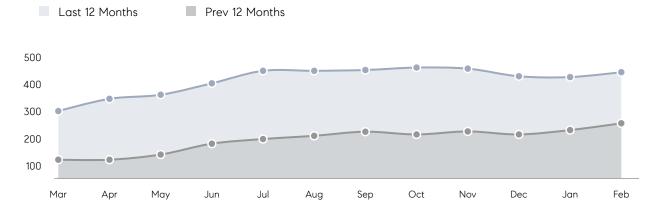

| % OF ASKING PRICE  | 99%       | 94%       |           |
|                | AVERAGE SOLD PRICE | \$794,520 | \$879,125 | -10%      |
|                | # OF CONTRACTS     | 4         | 4         | 0%        |
|                | NEW LISTINGS       | 6         | 4         | 50%       |
| Condo/Co-op/TH | AVERAGE DOM        | 90        | 87        | 3%        |
|                | % OF ASKING PRICE  | 93%       | 95%       |           |
|                | AVERAGE SOLD PRICE | \$286,355 | \$410,998 | -30%      |
|                | # OF CONTRACTS     | 51        | 42        | 21%       |
|                | NEW LISTINGS       | 66        | 70        | -6%       |
|                |                    |           |           |           |

# Fort Lee

### FEBRUARY 2022

### Monthly Inventory



### Contracts By Price Range



### Listings By Price Range



# COMPASS



Compass makes no representations or warranties, express or implied, with respect to future market conditions or prices of residential product at the time the subject property or any competitive property is complete and ready for occupancy or with respect to any report, study, finding, recommendation or other information provided by Compass herein. Moreover, no warranty, express or implied, is made or should be assumed regarding the accuracy, adequacy, completeness, legality, reliability, merchantability or fitness for a particular purpose of any information, in part or whole, contained herein. All material is presented with the understanding that Compass shall not be deemed to provide legal, accounting or other p