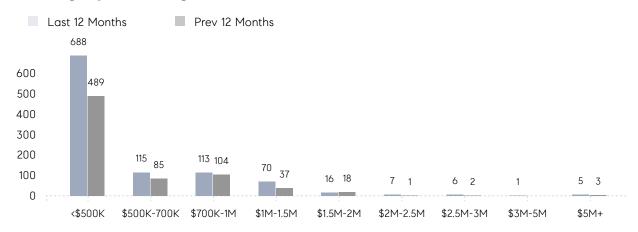

| AVERAGE SOLD PRICE | \$794,520 | \$879,125 | -10%      |
|                | # OF CONTRACTS     | 4         | 4         | 0%        |
|                | NEW LISTINGS       | 6         | 4         | 50%       |
| Condo/Co-op/TH | AVERAGE DOM        | 90        | 87        | 3%        |
|                | % OF ASKING PRICE  | 93%       | 95%       |           |
|                | AVERAGE SOLD PRICE | \$286,355 | \$410,998 | -30%      |
|                | # OF CONTRACTS     | 51        | 42        | 21%       |
|                | NEW LISTINGS       | 66        | 70        | -6%       |
|                |                    |           |           |           |

# Fort Lee

### FEBRUARY 2022

### Monthly Inventory



### Contracts By Price Range



### Listings By Price Range



# COMPASS



Compass makes no representations or warranties, express or implied, with respect to future market conditions or prices of residential product at the time the subject property or any competitive property is complete and ready for occupancy or with respect to any report, study, finding, recommendation or other information provided by Compass herein. Moreover, no warranty, express or implied, is made or should be assumed regarding the accuracy, adequacy, completeness, legality, reliability, merchantability or fitness for a particular purpose of any information, in part or whole, contained herein. All material is presented with the understanding that Compass shall not be deemed to provide legal, accounting or other professional services. This is not intended to solicit the purch