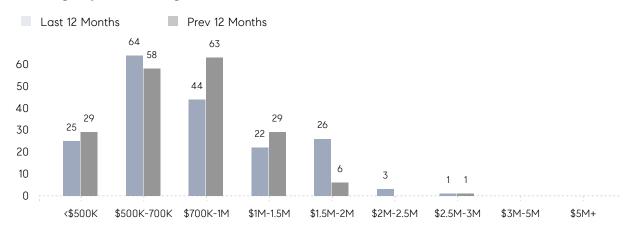

920,000 | 15%       |
|                | # OF CONTRACTS     | 5           | 7         | -29%      |
|                | NEW LISTINGS       | 6           | 7         | -14%      |
| Condo/Co-op/TH | AVERAGE DOM        | 8           | 142       | -94%      |
|                | % OF ASKING PRICE  | 100%        | 99%       |           |
|                | AVERAGE SOLD PRICE | \$735,000   | \$624,950 | 18%       |
|                | # OF CONTRACTS     | 7           | 2         | 250%      |
|                | NEW LISTINGS       | 4           | 2         | 100%      |
|                |                    |             |           |           |

Feb 2022

Feb 2021

% Change

# Florham Park

### FEBRUARY 2022

### Monthly Inventory





### Contracts By Price Range



### Listings By Price Range



# COMPASS



Compass makes no representations or warranties, express or implied, with respect to future market conditions or prices of residential product at the time the subject property or any competitive property is complete and ready for occupancy or with respect to any report, study, finding, recommendation or other information provided by Compass herein. Moreover, no warranty, express or implied, is made or should be assumed regarding the accuracy, adequacy, completeness, legality, reliability, merchantability or fitness for a particular purpose of any information, in part or whole, contained herein. All material is presented with the understanding that Compass shall not be deemed to provide legal, accounting or other professional services. This is not intended to solicit the purch