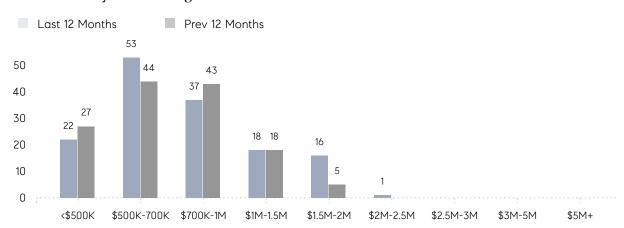

E SOLD PRICE | \$1,059,002 | \$920,000 | 15%       |
|                | # OF CONTRACTS     | 5           | 7         | -29%      |
|                | NEW LISTINGS       | 6           | 7         | -14%      |
| Condo/Co-op/TH | AVERAGE DOM        | 8           | 142       | -94%      |
|                | % OF ASKING PRICE  | 100%        | 99%       |           |
|                | AVERAGE SOLD PRICE | \$735,000   | \$624,950 | 18%       |
|                | # OF CONTRACTS     | 7           | 2         | 250%      |
|                | NEW LISTINGS       | 4           | 2         | 100%      |
|                |                    |             |           |           |

Feb 2022

Feb 2021

% Change

# Florham Park

### FEBRUARY 2022

### Monthly Inventory





### Contracts By Price Range



### Listings By Price Range



# COMPASS



Compass makes no representations or warranties, express or implied, with respect to future market conditions or prices of residential product at the time the subject property or any competitive property is complete and ready for occupancy or with respect to any report, study, finding, recommendation or other information provided by Compass herein. Moreover, no warranty, express or implied, is made or should be assumed regarding the accuracy, adequacy, completeness, legality, reliability, merchantability or fitness for a particular purpose of any information, in part or whole, contained herein. All material is presented with the understanding that Compass shall not be deemed to provide legal, accounting or other professional services. This is no