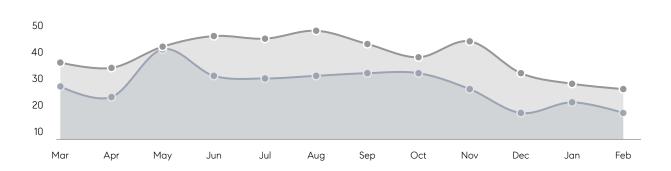

|
|                | AVERAGE SOLD PRICE | \$1,059,002 | \$920,000 | 15%       |
|                | # OF CONTRACTS     | 5           | 7         | -29%      |
|                | NEW LISTINGS       | 6           | 7         | -14%      |
| Condo/Co-op/TH | AVERAGE DOM        | 8           | 142       | -94%      |
|                | % OF ASKING PRICE  | 100%        | 99%       |           |
|                | AVERAGE SOLD PRICE | \$735,000   | \$624,950 | 18%       |
|                | # OF CONTRACTS     | 7           | 2         | 250%      |
|                | NEW LISTINGS       | 4           | 2         | 100%      |
|                |                    |             |           |           |

Feb 2022

Feb 2021

% Change

# Florham Park

### FEBRUARY 2022

### Monthly Inventory





### Contracts By Price Range



### Listings By Price Range



# COMPASS



Compass makes no representations or warranties, express or implied, with respect to future market conditions or prices of residential product at the time the subject property or any competitive property is complete and ready for occupancy or with respect to any report, study, finding, recommendation or other information provided by Compass herein. Moreover, no warranty, express or implied, is made or should be assumed regarding the accuracy, adequacy, completeness, legality, reliability, merchantability or fitness for a particular purpose of any information, in part or whole, contained herein. All material is presented with the understanding that Compass shall not be deemed to provide legal, accounting or other p