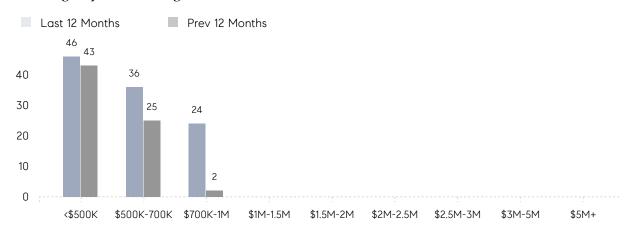

|
|                | % OF ASKING PRICE  | 97%       | 98%       |          |
|                | AVERAGE SOLD PRICE | \$583,333 | \$365,000 | 60%      |
|                | # OF CONTRACTS     | 5         | 1         | 400%     |
|                | NEW LISTINGS       | 1         | 1         | 0%       |
| Condo/Co-op/TH | AVERAGE DOM        | 25        | 96        | -74%     |
|                | % OF ASKING PRICE  | 98%       | 96%       |          |
|                | AVERAGE SOLD PRICE | \$275,000 | \$447,667 | -39%     |
|                | # OF CONTRACTS     | 4         | 3         | 33%      |
|                | NEW LISTINGS       | 3         | 3         | 0%       |

# Fairview

### FEBRUARY 2022

### Monthly Inventory



### Contracts By Price Range



### Listings By Price Range



# COMPASS



Compass makes no representations or warranties, express or implied, with respect to future market conditions or prices of residential product at the time the subject property or any competitive property is complete and ready for occupancy or with respect to any report, study, finding, recommendation or other information provided by Compass herein. Moreover, no warranty, express or implied, is made or should be assumed regarding the accuracy, adequacy, completeness, legality, reliability, merchantability or fitness for a particular purpose of any information, in part or whole, contained herein. All material is presented with the understanding that Compass shall not be deemed to provide legal, accounting or other professional services. This is not intended to solicit the purch