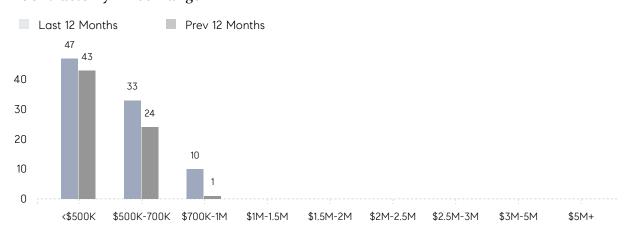

| 57        | 44        | 30%      |
|                | % OF ASKING PRICE  | 97%       | 98%       |          |
|                | AVERAGE SOLD PRICE | \$583,333 | \$365,000 | 60%      |
|                | # OF CONTRACTS     | 5         | 1         | 400%     |
|                | NEW LISTINGS       | 1         | 1         | 0%       |
| Condo/Co-op/TH | AVERAGE DOM        | 25        | 96        | -74%     |
|                | % OF ASKING PRICE  | 98%       | 96%       |          |
|                | AVERAGE SOLD PRICE | \$275,000 | \$447,667 | -39%     |
|                | # OF CONTRACTS     | 4         | 3         | 33%      |
|                | NEW LISTINGS       | 3         | 3         | 0%       |

# Fairview

### FEBRUARY 2022

### Monthly Inventory



### Contracts By Price Range



### Listings By Price Range



# COMPASS



Compass makes no representations or warranties, express or implied, with respect to future market conditions or prices of residential product at the time the subject property or any competitive property is complete and ready for occupancy or with respect to any report, study, finding, recommendation or other information provided by Compass herein. Moreover, no warranty, express or implied, is made or should be assumed regarding the accuracy, adequacy, completeness, legality, reliability, merchantability or fitness for a particular purpose of any information, in part or whole, contained herein. All material is presented with the understanding that Compass shall not be deemed to provide legal, accounting or other professional services. This is no