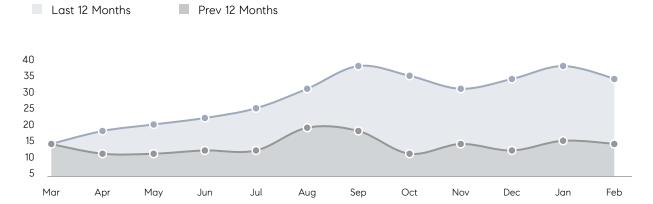

ses         | AVERAGE DOM        | 57        | 44        | 30%      |
|                | % OF ASKING PRICE  | 97%       | 98%       |          |
|                | AVERAGE SOLD PRICE | \$583,333 | \$365,000 | 60%      |
|                | # OF CONTRACTS     | 5         | 1         | 400%     |
|                | NEW LISTINGS       | 1         | 1         | 0%       |
| Condo/Co-op/TH | AVERAGE DOM        | 25        | 96        | -74%     |
|                | % OF ASKING PRICE  | 98%       | 96%       |          |
|                | AVERAGE SOLD PRICE | \$275,000 | \$447,667 | -39%     |
|                | # OF CONTRACTS     | 4         | 3         | 33%      |
|                | NEW LISTINGS       | 3         | 3         | 0%       |

# Fairview

### FEBRUARY 2022

### Monthly Inventory



### Contracts By Price Range



### Listings By Price Range



# COMPASS



Compass makes no representations or warranties, express or implied, with respect to future market conditions or prices of residential product at the time the subject property or any competitive property is complete and ready for occupancy or with respect to any report, study, finding, recommendation or other information provided by Compass herein. Moreover, no warranty, express or implied, is made or should be assumed regarding the accuracy, adequacy, completeness, legality, reliability, merchantability or fitness for a particular purpose of any information, in part or whole, contained herein. All material is presented with the understanding that Compass shall not be deemed to provide legal, accounting or other p