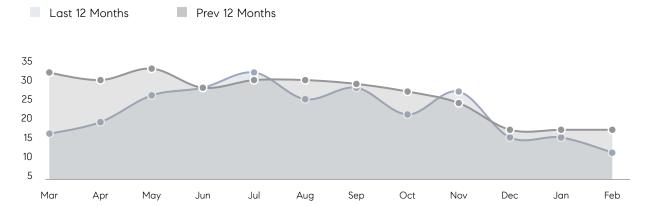

| % OF ASKING PRICE  | 97%       | 101%      |           |
|                | AVERAGE SOLD PRICE | \$569,857 | \$752,160 | -24%      |
|                | # OF CONTRACTS     | 11        | 3         | 267%      |
|                | NEW LISTINGS       | 8         | 5         | 60%       |
| Condo/Co-op/TH | AVERAGE DOM        | -         | -         | -         |
|                | % OF ASKING PRICE  | -         | -         |           |
|                | AVERAGE SOLD PRICE | -         | -         | -         |
|                | # OF CONTRACTS     | 7         | 0         | 0%        |
|                | NEW LISTINGS       | 7         | 0         | 0%        |
|                |                    |           |           |           |

# Fairfield

### FEBRUARY 2022

### Monthly Inventory



### Contracts By Price Range



### Listings By Price Range



# COMPASS



Compass makes no representations or warranties, express or implied, with respect to future market conditions or prices of residential product at the time the subject property or any competitive property is complete and ready for occupancy or with respect to any report, study, finding, recommendation or other information provided by Compass herein. Moreover, no warranty, express or implied, is made or should be assumed regarding the accuracy, adequacy, completeness, legality, reliability, merchantability or fitness for a particular purpose of any information, in part or whole, contained herein. All material is presented with the understanding that Compass shall not be deemed to provide legal, accounting or other p