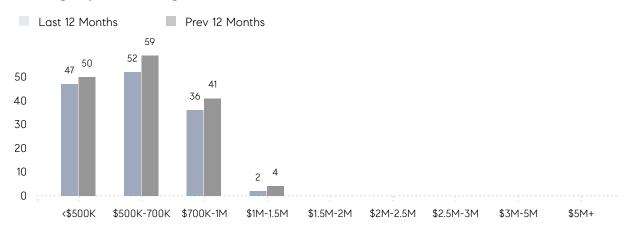

| AVERAGE SOLD PRICE | \$569,857 | \$752,160 | -24%      |
|                | # OF CONTRACTS     | 11        | 3         | 267%      |
|                | NEW LISTINGS       | 8         | 5         | 60%       |
| Condo/Co-op/TH | AVERAGE DOM        | -         | -         | -         |
|                | % OF ASKING PRICE  | -         | -         |           |
|                | AVERAGE SOLD PRICE | -         | -         | -         |
|                | # OF CONTRACTS     | 7         | 0         | 0%        |
|                | NEW LISTINGS       | 7         | 0         | 0%        |
|                |                    |           |           |           |

# Fairfield

### FEBRUARY 2022

### Monthly Inventory



### Contracts By Price Range



### Listings By Price Range



# COMPASS



Compass makes no representations or warranties, express or implied, with respect to future market conditions or prices of residential product at the time the subject property or any competitive property is complete and ready for occupancy or with respect to any report, study, finding, recommendation or other information provided by Compass herein. Moreover, no warranty, express or implied, is made or should be assumed regarding the accuracy, adequacy, completeness, legality, reliability, merchantability or fitness for a particular purpose of any information, in part or whole, contained herein. All material is presented with the understanding that Compass shall not be deemed to provide legal, accounting or other professional services. This is not intended to solicit the purch