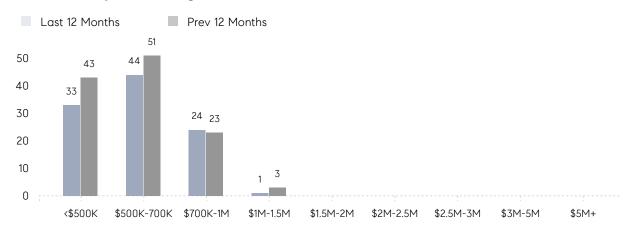

| 101%      |           |
|                | AVERAGE SOLD PRICE | \$569,857 | \$752,160 | -24%      |
|                | # OF CONTRACTS     | 11        | 3         | 267%      |
|                | NEW LISTINGS       | 8         | 5         | 60%       |
| Condo/Co-op/TH | AVERAGE DOM        | -         | -         | -         |
|                | % OF ASKING PRICE  | -         | -         |           |
|                | AVERAGE SOLD PRICE | -         | -         | -         |
|                | # OF CONTRACTS     | 7         | 0         | 0%        |
|                | NEW LISTINGS       | 7         | 0         | 0%        |
|                |                    |           |           |           |

# Fairfield

### FEBRUARY 2022

### Monthly Inventory



### Contracts By Price Range



### Listings By Price Range



# COMPASS



Compass makes no representations or warranties, express or implied, with respect to future market conditions or prices of residential product at the time the subject property or any competitive property is complete and ready for occupancy or with respect to any report, study, finding, recommendation or other information provided by Compass herein. Moreover, no warranty, express or implied, is made or should be assumed regarding the accuracy, adequacy, completeness, legality, reliability, merchantability or fitness for a particular purpose of any information, in part or whole, contained herein. All material is presented with the understanding that Compass shall not be deemed to provide legal, accounting or other professional services. This is no