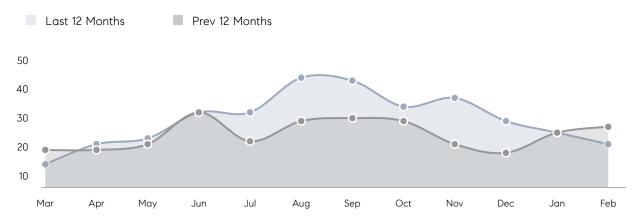

| AVERAGE DOM        | 84        | 50        | 68%      |
|                | % OF ASKING PRICE  | 97%       | 99%       |          |
|                | AVERAGE SOLD PRICE | \$470,000 | \$405,673 | 16%      |
|                | # OF CONTRACTS     | 12        | 8         | 50%      |
|                | NEW LISTINGS       | 6         | 8         | -25%     |
| Condo/Co-op/TH | AVERAGE DOM        | -         | 90        | -        |
|                | % OF ASKING PRICE  | -         | 99%       |          |
|                | AVERAGE SOLD PRICE | -         | \$330,000 | -        |
|                | # OF CONTRACTS     | 2         | 2         | 0%       |
|                | NEW LISTINGS       | 2         | 3         | -33%     |

# Elmwood Park

#### FEBRUARY 2022

#### Monthly Inventory



### Contracts By Price Range



### Listings By Price Range



COMPASS

 $\sim$   $\sim$   $\sim$   $\sim$   $\sim$ / / / / / / / //// | | | | | / ------

Compass makes no representations or warranties, express or implied, with respect to future market conditions or prices of residential product at the time the subject property or any competitive property is complete and ready for occupancy or with respect to any report, study, finding, recommendation or other information provided by Compass herein. Moreover, no warranty, express or implied, is made or should be assumed regarding the accuracy, adequacy, completeness, legality, reliability, merchantability or fitness for a particular purpose of any information, in part or whole, contained herein. All material is presented with the underst