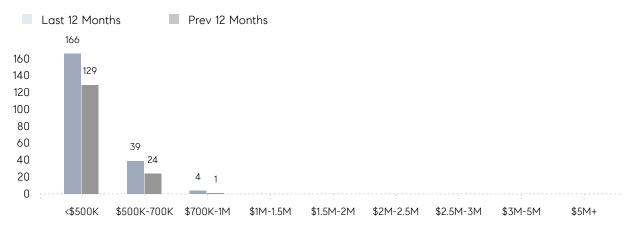

| 50        | 68%      |
|                | % OF ASKING PRICE  | 97%       | 99%       |          |
|                | AVERAGE SOLD PRICE | \$470,000 | \$405,673 | 16%      |
|                | # OF CONTRACTS     | 12        | 8         | 50%      |
|                | NEW LISTINGS       | 6         | 8         | -25%     |
| Condo/Co-op/TH | AVERAGE DOM        | -         | 90        | -        |
|                | % OF ASKING PRICE  | -         | 99%       |          |
|                | AVERAGE SOLD PRICE | -         | \$330,000 | -        |
|                | # OF CONTRACTS     | 2         | 2         | 0%       |
|                | NEW LISTINGS       | 2         | 3         | -33%     |

# Elmwood Park

#### FEBRUARY 2022

#### Monthly Inventory



### Contracts By Price Range



### Listings By Price Range



COMPASS

 $\sim$   $\sim$   $\sim$   $\sim$   $\sim$ / / / / / / / //// | | | | | / ------

Compass makes no representations or warranties, express or implied, with respect to future market conditions or prices of residential product at the time the subject property or any competitive property is complete and ready for occupancy or with respect to any report, study, finding, recommendation or other information provided by Compass herein. Moreover, no warranty, express or implied, is made or should be assumed regarding the accuracy, adequacy, completeness, legality, reliability, merchantability or fitness for a particular purpose of any information, in part or whole, contained herein. All material is presented with the understanding that Compass shall not be