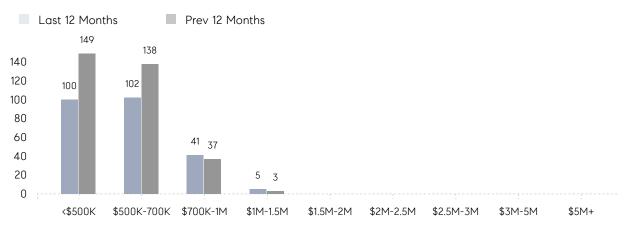

| % OF ASKING PRICE  | 102%      | 100%      |          |
|                | AVERAGE SOLD PRICE | \$567,500 | \$541,621 | 5%       |
|                | # OF CONTRACTS     | 14        | 17        | -18%     |
|                | NEW LISTINGS       | 26        | 14        | 86%      |
| Condo/Co-op/TH | AVERAGE DOM        | 10        | 36        | -72%     |
|                | % OF ASKING PRICE  | 97%       | 100%      |          |
|                | AVERAGE SOLD PRICE | \$237,450 | \$277,000 | -14%     |
|                | # OF CONTRACTS     | 1         | 1         | 0%       |
|                | NEW LISTINGS       | 2         | 1         | 100%     |
|                |                    |           |           |          |

# Cranford

#### FEBRUARY 2022

#### Monthly Inventory





### Contracts By Price Range

### Listings By Price Range



COMPASS

 $\sim$   $\sim$   $\sim$   $\sim$   $\sim$ / / / / / / / //// | | | | | / ------

Compass makes no representations or warranties, express or implied, with respect to future market conditions or prices of residential product at the time the subject property or any competitive property is complete and ready for occupancy or with respect to any report, study, finding, recommendation or other information provided by Compass herein. Moreover, no warranty, express or implied, is made or should be assumed regarding the accuracy, adequacy, completeness, legality, reliability, merchantability or fitness for a particular purpose of any information, in part or whole, contained herein. All material is presented with the understan