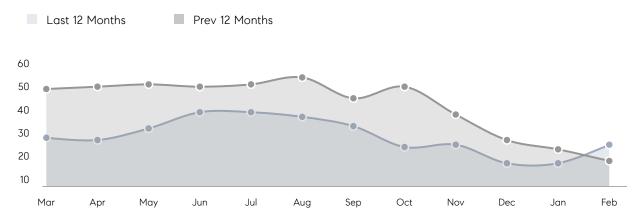

| % OF ASKING PRICE  | 102%      | 100%      |          |
|                | AVERAGE SOLD PRICE | \$567,500 | \$541,621 | 5%       |
|                | # OF CONTRACTS     | 14        | 17        | -18%     |
|                | NEW LISTINGS       | 26        | 14        | 86%      |
| Condo/Co-op/TH | AVERAGE DOM        | 10        | 36        | -72%     |
|                | % OF ASKING PRICE  | 97%       | 100%      |          |
|                | AVERAGE SOLD PRICE | \$237,450 | \$277,000 | -14%     |
|                | # OF CONTRACTS     | 1         | 1         | 0%       |
|                | NEW LISTINGS       | 2         | 1         | 100%     |
|                |                    |           |           |          |

# Cranford

#### FEBRUARY 2022

#### Monthly Inventory





### Contracts By Price Range

### Listings By Price Range



COMPASS

 $\sim$   $\sim$   $\sim$   $\sim$   $\sim$ / / / / / / / //// | | | | | / ------

Compass makes no representations or warranties, express or implied, with respect to future market conditions or prices of residential product at the time the subject property or any competitive property is complete and ready for occupancy or with respect to any report, study, finding, recommendation or other information provided by Compass herein. Moreover, no warranty, express or implied, is made or should be assumed regarding the accuracy, adequacy, completeness, legality, reliability, merchantability or fitness for a particular purpose of any information, in part or whole, contained herein. All material is presented with the underst