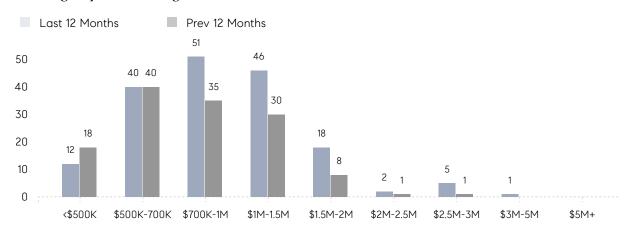

RAGE SOLD PRICE | \$938,667 | \$653,833 | 44%      |
|                | # OF CONTRACTS     | 6         | 6         | 0%       |
|                | NEW LISTINGS       | 8         | 10        | -20%     |
| Condo/Co-op/TH | AVERAGE DOM        | -         | -         | -        |
|                | % OF ASKING PRICE  | -         | -         |          |
|                | AVERAGE SOLD PRICE | -         | -         | -        |
|                | # OF CONTRACTS     | 0         | 0         | 0%       |
|                | NEW LISTINGS       | 0         | 0         | 0%       |
|                |                    |           |           |          |

Feb 2022

Feb 2021

% Change

# Closter

### FEBRUARY 2022

### Monthly Inventory



### Contracts By Price Range



### Listings By Price Range



# COMPASS



Compass makes no representations or warranties, express or implied, with respect to future market conditions or prices of residential product at the time the subject property or any competitive property is complete and ready for occupancy or with respect to any report, study, finding, recommendation or other information provided by Compass herein. Moreover, no warranty, express or implied, is made or should be assumed regarding the accuracy, adequacy, completeness, legality, reliability, merchantability or fitness for a particular purpose of any information, in part or whole, contained herein. All material is presented with the understanding that Compass shall not be deemed to provide legal, accounting or other professional services. This is not intended to solicit the purch