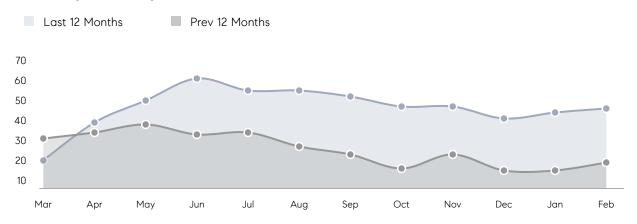

CE  | 96%       | 99%       |          |
|                | AVERAGE SOLD PRICE | \$938,667 | \$653,833 | 44%      |
|                | # OF CONTRACTS     | 6         | 6         | 0%       |
|                | NEW LISTINGS       | 8         | 10        | -20%     |
| Condo/Co-op/TH | AVERAGE DOM        | -         | -         | -        |
|                | % OF ASKING PRICE  | -         | -         |          |
|                | AVERAGE SOLD PRICE | -         | -         | -        |
|                | # OF CONTRACTS     | 0         | 0         | 0%       |
|                | NEW LISTINGS       | 0         | 0         | 0%       |
|                |                    |           |           |          |

Feb 2022

Feb 2021

% Change

# Closter

### FEBRUARY 2022

### Monthly Inventory



### Contracts By Price Range



### Listings By Price Range



# COMPASS



Compass makes no representations or warranties, express or implied, with respect to future market conditions or prices of residential product at the time the subject property or any competitive property is complete and ready for occupancy or with respect to any report, study, finding, recommendation or other information provided by Compass herein. Moreover, no warranty, express or implied, is made or should be assumed regarding the accuracy, adequacy, completeness, legality, reliability, merchantability or fitness for a particular purpose of any information, in part or whole, contained herein. All material is presented with the understanding that Compass shall not be deemed to provide legal, accounting or other p