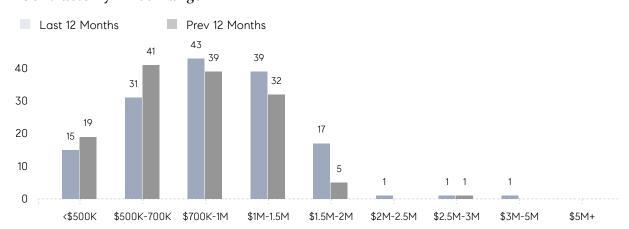

|
|                | AVERAGE SOLD PRICE | \$938,667 | \$653,833 | 44%      |
|                | # OF CONTRACTS     | 6         | 6         | 0%       |
|                | NEW LISTINGS       | 8         | 10        | -20%     |
| Condo/Co-op/TH | AVERAGE DOM        | -         | -         | -        |
|                | % OF ASKING PRICE  | -         | -         |          |
|                | AVERAGE SOLD PRICE | -         | -         | -        |
|                | # OF CONTRACTS     | 0         | 0         | 0%       |
|                | NEW LISTINGS       | 0         | 0         | 0%       |
|                |                    |           |           |          |

Feb 2022

Feb 2021

% Change

# Closter

### FEBRUARY 2022

### Monthly Inventory



### Contracts By Price Range



### Listings By Price Range



# COMPASS



Compass makes no representations or warranties, express or implied, with respect to future market conditions or prices of residential product at the time the subject property or any competitive property is complete and ready for occupancy or with respect to any report, study, finding, recommendation or other information provided by Compass herein. Moreover, no warranty, express or implied, is made or should be assumed regarding the accuracy, adequacy, completeness, legality, reliability, merchantability or fitness for a particular purpose of any information, in part or whole, contained herein. All material is presented with the understanding that Compass shall not be deemed to provide legal, accounting or other professional services. This is no