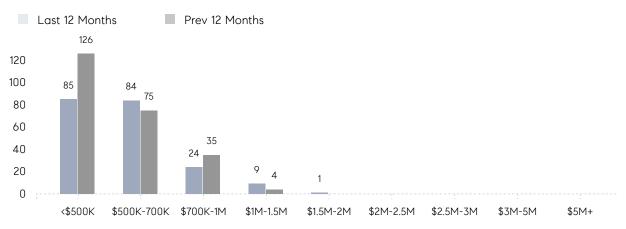

| RAGE DOM       | 34        | 31        | 10%      |
| % OF                | ASKING PRICE   | 101%      | 99%       |          |
| AVER                | AGE SOLD PRICE | \$658,211 | \$622,733 | 6%       |
| # OF                | CONTRACTS      | 10        | 14        | -29%     |
| NEW                 | LISTINGS       | 11        | 14        | -21%     |
| Condo/Co-op/TH AVER | RAGE DOM       | -         | 44        | -        |
| % OF                | ASKING PRICE   | -         | 97%       |          |
| AVER                | AGE SOLD PRICE | -         | \$285,375 | -        |
| # OF                | CONTRACTS      | 2         | 1         | 100%     |
| NEW                 | LISTINGS       | 2         | 0         | 0%       |

# Clark

### FEBRUARY 2022

### Monthly Inventory





### Contracts By Price Range

### Listings By Price Range



COMPASS

 $\sim$   $\sim$   $\sim$   $\sim$   $\sim$ / / / / / / / //// | | | | | / ------

Compass makes no representations or warranties, express or implied, with respect to future market conditions or prices of residential product at the time the subject property or any competitive property is complete and ready for occupancy or with respect to any report, study, finding, recommendation or other information provided by Compass herein. Moreover, no warranty, express or implied, is made or should be assumed regarding the accuracy, adequacy, completeness, legality, reliability, merchantability or fitness for a particular purpose of any information, in part or whole, contained herein. All material is presented with the understan