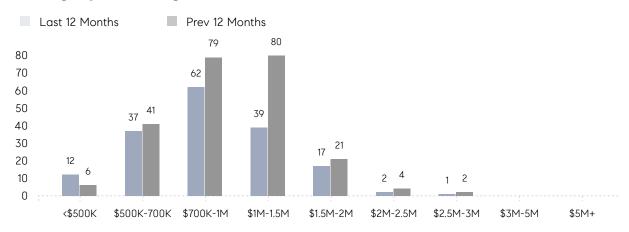

RICE | \$905,200 | \$1,123,262 | -19%      |
|                | # OF CONTRACTS     | 13        | 14          | -7%       |
|                | NEW LISTINGS       | 10        | 15          | -33%      |
| Condo/Co-op/TH | AVERAGE DOM        | 0         | -           | -         |
|                | % OF ASKING PRICE  | 100%      | -           |           |
|                | AVERAGE SOLD PRICE | \$328,000 | -           | -         |
|                | # OF CONTRACTS     | 1         | 3           | -67%      |
|                | NEW LISTINGS       | 1         | 1           | 0%        |
|                |                    |           |             |           |

## Chatham Borough

#### FEBRUARY 2022

#### Monthly Inventory





### Contracts By Price Range



#### Listings By Price Range



# COMPASS



Compass makes no representations or warranties, express or implied, with respect to future market conditions or prices of residential product at the time the subject property or any competitive property is complete and ready for occupancy or with respect to any report, study, finding, recommendation or other information provided by Compass herein. Moreover, no warranty, express or implied, is made or should be assumed regarding the accuracy, adequacy, completeness, legality, reliability, merchantability or fitness for a particular purpose of any information, in part or whole, contained herein. All material is presented with the understanding that Compass shall not be deemed to provide legal, accounting or other professional services. This is not intended to solicit the purch