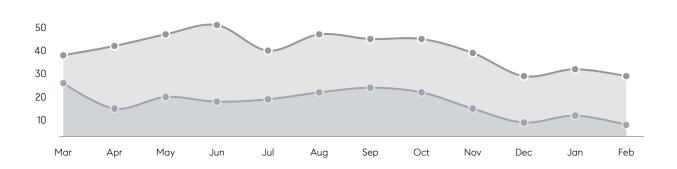

| 101%        |           |
|                | AVERAGE SOLD PRICE | \$905,200 | \$1,123,262 | -19%      |
|                | # OF CONTRACTS     | 13        | 14          | -7%       |
|                | NEW LISTINGS       | 10        | 15          | -33%      |
| Condo/Co-op/TH | AVERAGE DOM        | 0         | -           | -         |
|                | % OF ASKING PRICE  | 100%      | -           |           |
|                | AVERAGE SOLD PRICE | \$328,000 | -           | -         |
|                | # OF CONTRACTS     | 1         | 3           | -67%      |
|                | NEW LISTINGS       | 1         | 1           | 0%        |
|                |                    |           |             |           |

## Chatham Borough

#### FEBRUARY 2022

#### Monthly Inventory





### Contracts By Price Range



#### Listings By Price Range



# COMPASS



Compass makes no representations or warranties, express or implied, with respect to future market conditions or prices of residential product at the time the subject property or any competitive property is complete and ready for occupancy or with respect to any report, study, finding, recommendation or other information provided by Compass herein. Moreover, no warranty, express or implied, is made or should be assumed regarding the accuracy, adequacy, completeness, legality, reliability, merchantability or fitness for a particular purpose of any information, in part or whole, contained herein. All material is presented with the understanding that Compass shall not be deemed to provide legal, accounting or other