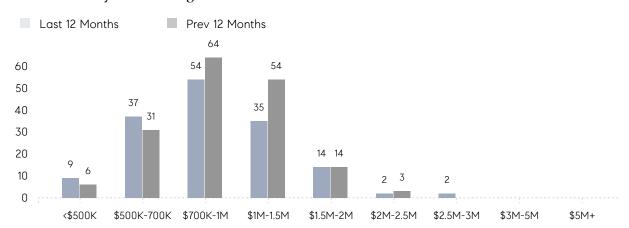

| AVERAGE SOLD PRICE | \$905,200 | \$1,123,262 | -19%      |
|                | # OF CONTRACTS     | 13        | 14          | -7%       |
|                | NEW LISTINGS       | 10        | 15          | -33%      |
| Condo/Co-op/TH | AVERAGE DOM        | 0         | -           | -         |
|                | % OF ASKING PRICE  | 100%      | -           |           |
|                | AVERAGE SOLD PRICE | \$328,000 | -           | -         |
|                | # OF CONTRACTS     | 1         | 3           | -67%      |
|                | NEW LISTINGS       | 1         | 1           | 0%        |
|                |                    |           |             |           |

## Chatham Borough

#### FEBRUARY 2022

#### Monthly Inventory





### Contracts By Price Range



#### Listings By Price Range



# COMPASS



Compass makes no representations or warranties, express or implied, with respect to future market conditions or prices of residential product at the time the subject property or any competitive property is complete and ready for occupancy or with respect to any report, study, finding, recommendation or other information provided by Compass herein. Moreover, no warranty, express or implied, is made or should be assumed regarding the accuracy, adequacy, completeness, legality, reliability, merchantability or fitness for a particular purpose of any information, in part or whole, contained herein. All material is presented with the understanding that Compass shall not be deemed to provide legal, accounting or other professional services. This is n