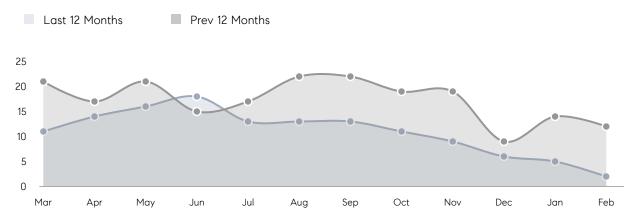

| % OF ASKING PRICE  | 103%      | 100%      |          |
|                | AVERAGE SOLD PRICE | \$645,333 | \$463,375 | 39%      |
|                | # OF CONTRACTS     | 1         | 4         | -75%     |
|                | NEW LISTINGS       | 1         | 3         | -67%     |
| Condo/Co-op/TH | AVERAGE DOM        | 16        | 16        | 0%       |
|                | % OF ASKING PRICE  | 109%      | 95%       |          |
|                | AVERAGE SOLD PRICE | \$238,000 | \$199,833 | 19%      |
|                | # OF CONTRACTS     | 2         | 5         | -60%     |
|                | NEW LISTINGS       | 0         | 4         | 0%       |
|                |                    |           |           |          |

# Caldwell

#### FEBRUARY 2022

#### Monthly Inventory



### Contracts By Price Range



### Listings By Price Range



COMPASS

 $\sim$   $\sim$   $\sim$   $\sim$   $\sim$ / / / / / / / //// | | | | | / ------

Compass makes no representations or warranties, express or implied, with respect to future market conditions or prices of residential product at the time the subject property or any competitive property is complete and ready for occupancy or with respect to any report, study, finding, recommendation or other information provided by Compass herein. Moreover, no warranty, express or implied, is made or should be assumed regarding the accuracy, adequacy, completeness, legality, reliability, merchantability or fitness for a particular purpose of any information, in part or whole, contained herein. All material is presented with the underst