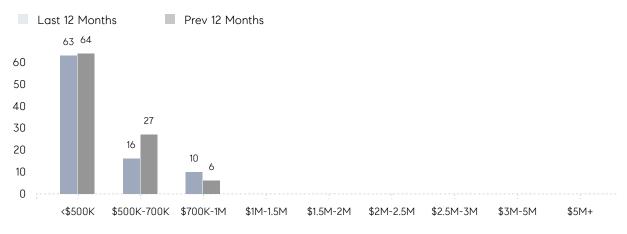

103%      | 100%      |          |
|                | AVERAGE SOLD PRICE | \$645,333 | \$463,375 | 39%      |
|                | # OF CONTRACTS     | 1         | 4         | -75%     |
|                | NEW LISTINGS       | 1         | 3         | -67%     |
| Condo/Co-op/TH | AVERAGE DOM        | 16        | 16        | 0%       |
|                | % OF ASKING PRICE  | 109%      | 95%       |          |
|                | AVERAGE SOLD PRICE | \$238,000 | \$199,833 | 19%      |
|                | # OF CONTRACTS     | 2         | 5         | -60%     |
|                | NEW LISTINGS       | 0         | 4         | 0%       |
|                |                    |           |           |          |

# Caldwell

#### FEBRUARY 2022

#### Monthly Inventory



### Contracts By Price Range



### Listings By Price Range



COMPASS

 $\sim$   $\sim$   $\sim$   $\sim$   $\sim$ / / / / / / / //// | | | | | / ------

Compass makes no representations or warranties, express or implied, with respect to future market conditions or prices of residential product at the time the subject property or any competitive property is complete and ready for occupancy or with respect to any report, study, finding, recommendation or other information provided by Compass herein. Moreover, no warranty, express or implied, is made or should be assumed regarding the accuracy, adequacy, completeness, legality, reliability, merchantability or fitness for a particular purpose of any information, in part or whole, contained herein. All material is presented with the understanding that Compass shall not be